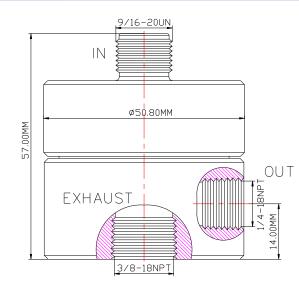

Ordering Ref: MV 2137225-L (Without Ferrule & Nuts)

MV 2137225L-I 3/8OD (With Ferrule & Nuts)

Specification

| Control Application  | 3-Way 2-Position, Normally Open Flapper Seal Operated                  | Distinctions       |
|----------------------|------------------------------------------------------------------------|--------------------|
| Net Weight           | 600 gm                                                                 |                    |
| Working Media        | Air                                                                    | Ordering Ref No    |
| Max Working Pressure | 200psi (13.7 bar)                                                      | MV 2137225-L :     |
| Temperature Range    | - 30°C to 120°C<br>Other Temperature Ranges available. Consult Factory | MV 2137325-1/4-L : |
| Material(Valve Body) | 316 L                                                                  |                    |
| Orifice Size         | Ø7.6mm( <sup>19</sup> / <sub>64</sub> " )                              |                    |
| Seal Material        | Viton(FKM) Other Seal Material are Available Upon Request              |                    |
| Flow Rate            | In to Out: Cv = 2.0<br>Out to Exhaust: Cv = 3.3                        |                    |

\*\*Measurement stated are with tolerance of +/-10%. Optional Parts/Material are available upon request.

Ordering Ref: MV 2137325-1/4-L

## **Port Connection Size**

MV 2137225-L: IN Port 9/16"-20UN M, OUT Port 1/4"-18NPT F, Exhaust 3/8"-18NPT F

MV 2137325-1/4-L: IN & OUT Ports 1/4"-18NPT F, Exhaust 3/8"-18NPT F