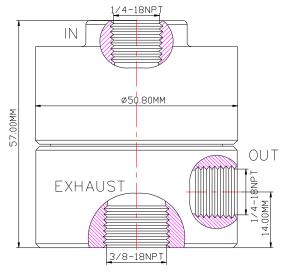

\*\*Measurement stated are with tolerance of +/-10%. Optional Parts/Material are available upon request.

Ordering Ref: MV 2137325-1/4-L

## **Port Connection Size**

MV 2137225-L: IN Port 9/16"-20UN M, OUT Port 1/4"-18NPT F, Exhaust 3/8"-18NPT F

MV 2137325-1/4-L: IN & OUT Ports 1/4"-18NPT F, Exhaust 3/8"-18NPT F