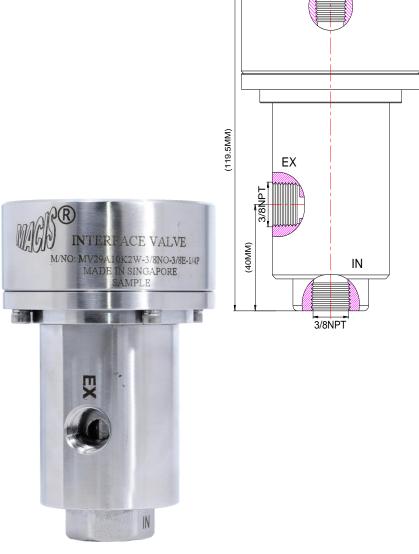

## **Flow Control Status Table**

| STATE | IN | EX | PILOT |
|-------|----|----|-------|
| 1     | 0  | -  | 0     |
| 2     | 0  | 0  | -     |

PILOT

Ordering Ref: MV 29A10K2W-1/4NO-1/4E-1/4P-H Ordering Ref: MV 29A10K2W-3/8NO-3/8E-1/4P-H

Specification

| Specification        | Specification                                                          |                                                                       |  |  |  |
|----------------------|------------------------------------------------------------------------|-----------------------------------------------------------------------|--|--|--|
| Control Application  | 2-Way Normally Open<br>Auto Operation Type                             | Distinctions                                                          |  |  |  |
| Pilot Linker Shape   | Circular Ø76.2mm (3")                                                  | Ordering Ref No: MV29A10K2W-1/4NO-1/4E-1/4P-H                         |  |  |  |
| Net Weight           | 2.4 KG                                                                 |                                                                       |  |  |  |
| Proof Working Media  | Oil                                                                    | Port Connection Size: IN, EX & Pilot Ports: 1/4"NPT F                 |  |  |  |
| Pilot Pressure Range | 40–150 PSI (2.8 -10.3 bar)                                             |                                                                       |  |  |  |
| Max Working Pressure | 10,000 PSI (689.4 bar)                                                 |                                                                       |  |  |  |
| Temperature Range    | - 30°C to 120°C<br>Other Temperature Ranges available. Consult Factory | Ordering Ref No: MV29A10K2W-3/8NO-3/8E-1/4P-H                         |  |  |  |
| Material(Valve Body) | 316 L                                                                  | Port Connection Size: IN & EX Ports: 3/8"NPT F, Pilot Port: 1/4"NPT F |  |  |  |
| Seal Material        | Nitrile Rubber(NBR) Other Seal Material are Available Upon Request     |                                                                       |  |  |  |
| Flow Rate            | Cv = 0.36                                                              |                                                                       |  |  |  |