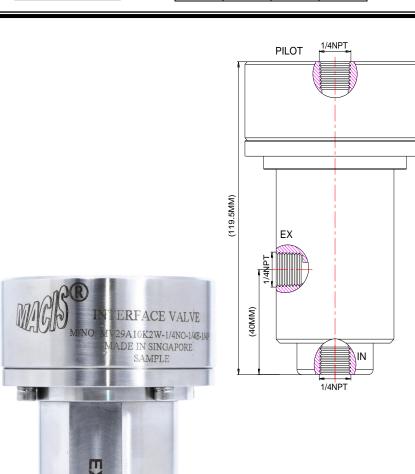

## **Flow Control Status Table**

| STATE | IN | EX | PILOT |
|-------|----|----|-------|
| 1     | 0  | -  | 0     |
| 2     | 0  | 0  | -     |

PILOT

Ordering Ref: MV 29A10K2W-1/4NO-1/4E-1/4P-H Ordering Ref: MV 29A10K2W-3/8NO-3/8E-1/4P-H

Specification

| Specification        | Specification                                                          |                                                                       |  |  |  |
|----------------------|------------------------------------------------------------------------|-----------------------------------------------------------------------|--|--|--|
| Control Application  | 2-Way Normally Open<br>Auto Operation Type                             | Distinctions                                                          |  |  |  |
| Pilot Linker Shape   | Circular Ø76.2mm (3")                                                  | Ordering Ref No: MV29A10K2W-1/4NO-1/4E-1/4P-H                         |  |  |  |
| Net Weight           | 2.4 KG                                                                 |                                                                       |  |  |  |
| Proof Working Media  | Oil                                                                    | Port Connection Size: IN, EX & Pilot Ports: 1/4"NPT F                 |  |  |  |
| Pilot Pressure Range | 40–150 PSI (2.8 -10.3 bar)                                             |                                                                       |  |  |  |
| Max Working Pressure | 10,000 PSI (689.4 bar)                                                 |                                                                       |  |  |  |
| Temperature Range    | - 30°C to 120°C<br>Other Temperature Ranges available. Consult Factory | Ordering Ref No: MV29A10K2W-3/8NO-3/8E-1/4P-H                         |  |  |  |
| Material(Valve Body) | 316 L                                                                  | Port Connection Size: IN & EX Ports: 3/8"NPT F, Pilot Port: 1/4"NPT F |  |  |  |
| Seal Material        | Nitrile Rubber(NBR) Other Seal Material are Available Upon Request     |                                                                       |  |  |  |
| Flow Rate            | Cv = 0.36                                                              |                                                                       |  |  |  |