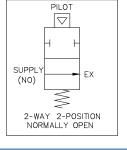

## Valve Operation

MV 29A10K2W-1/4NO-1/4E-1/4P-L & MV 29A10K2W-3/8NO-3/8E-1/4P-L are 2-Way Normally Open, Pilot Supply pressure Operated Interface Valves.

The valve designed to open incoming supply pressure from IN to EX port (As per below Status Table State 2) when there is Pilot pressure present. With pilot pressure applied IN pressure is block to EX port (As per below Status Table State 1). A loss of Pilot Supply pressure will open and vent supply pressure from IN port to EX port.

| STATE | IN | EX | PILOT |
|-------|----|----|-------|
| 1     | 0  | -  | 0     |
| 2     | 0  | 0  | -     |

ERFACE VALVE

29A10K2W-1/4NO-1/4E-1/4

ADE IN SINGAPORE

PILOT

INTERFACE VALVE

Ordering Ref: MV 29A10K2W-1/4NO-1/4E-1/4P-L Ordering Ref: MV 29A10K2W-3/8NO-3/8E-1/4P-L