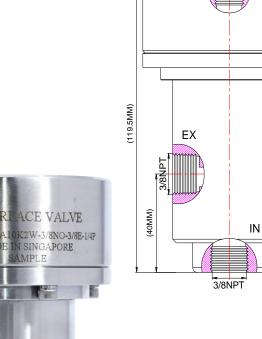

| Specification        |                                                                        |                                                                       |
|----------------------|------------------------------------------------------------------------|-----------------------------------------------------------------------|
| Control Application  | 2-Way <b>Normally Open</b><br>Auto Operation Type                      | Distinctions                                                          |
| Pilot Linker Shape   | Circular Ø76.2mm (3")                                                  | Ordering Ref No : MV29A10K2W-1/4NO-1/4E-1/4P-L                        |
| Net Weight           | 2.4 KG                                                                 |                                                                       |
| Proof Working Media  | Air                                                                    | Port Connection Size: IN, EX & Pilot Ports: ½"NPT F                   |
| Pilot Pressure Range | 40–150 PSI (2.8 -10.3 bar)                                             |                                                                       |
| Max Working Pressure | 10,000 PSI (689.4 bar)                                                 |                                                                       |
| Temperature Range    | - 30°C to 120°C<br>Other Temperature Ranges available. Consult Factory | Ordering Ref No: MV29A10K2W-3/8NO-3/8E-1/4P-L                         |
| Material(Valve Body) | 316 L                                                                  |                                                                       |
| Seal Material        | Viton(FKM) Other Seal Material are Available Upon Request              | Port Connection Size: IN & EX Ports: 3/8"NPT F, Pilot Port: 1/2"NPT F |
| Flow Rate            | Cv = 0.36                                                              |                                                                       |