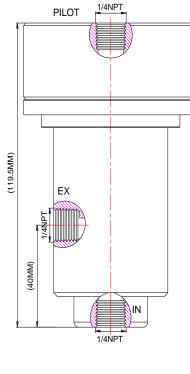

| Specification        |                                                                        |                                                                       |
|----------------------|------------------------------------------------------------------------|-----------------------------------------------------------------------|
| Control Application  | 2-Way <b>Normally Open</b><br>Auto Operation Type                      | Distinctions                                                          |
| Pilot Linker Shape   | Circular Ø76.2mm (3")                                                  | Ordering Ref No : MV29A10K2W-1/4NO-1/4E-1/4P-L                        |
| Net Weight           | 2.4 KG                                                                 |                                                                       |
| Proof Working Media  | Air                                                                    | Port Connection Size: IN, EX & Pilot Ports: ½"NPT F                   |
| Pilot Pressure Range | 40–150 PSI (2.8 -10.3 bar)                                             |                                                                       |
| Max Working Pressure | 10,000 PSI (689.4 bar)                                                 |                                                                       |
| Temperature Range    | - 30°C to 120°C<br>Other Temperature Ranges available. Consult Factory | Ordering Ref No: MV29A10K2W-3/8NO-3/8E-1/4P-L                         |
| Material(Valve Body) | 316 L                                                                  |                                                                       |
| Seal Material        | Viton(FKM) Other Seal Material are Available Upon Request              | Port Connection Size: IN & EX Ports: 3/8"NPT F, Pilot Port: 1/2"NPT F |
| Flow Rate            | Cv = 0.36                                                              |                                                                       |