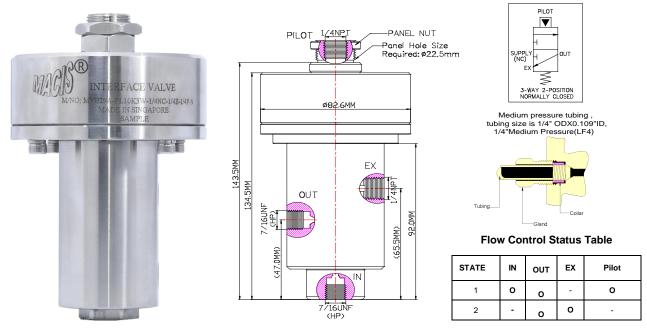

## Ordering Ref: MV 29A15K3W-7/16NC-1/4E-1/4P-N-H

Specification

| Control Application  | 3-Way 2-Position Normally Closed Auto Operation Type                   | Walve Operation  MV 29A15K3W-7/16NC-1/4E-1/4P- N-H is a 3-way 2-position Normally Closed Auto Operation Interface Valve. Working pressure need to be applied at the Pilot port for it to operate.  To open the valve, the pressure signal to Pilot port within the required minimum pilot pressure range, the valve will actuate to open supply pressure from IN port to OUT port and block at EX port, as per above Status table State 1. To close the valve, the Pilot port pressure lower than Min pilot operating pressure, the valve will be auto reset to close as per above status table State 2. Supply pressure at IN port will be block and accumulated operating pressure will released through the EX port. |
|----------------------|------------------------------------------------------------------------|-------------------------------------------------------------------------------------------------------------------------------------------------------------------------------------------------------------------------------------------------------------------------------------------------------------------------------------------------------------------------------------------------------------------------------------------------------------------------------------------------------------------------------------------------------------------------------------------------------------------------------------------------------------------------------------------------------------------------|
|                      |                                                                        |                                                                                                                                                                                                                                                                                                                                                                                                                                                                                                                                                                                                                                                                                                                         |
| Pilot Linker Shape   | Circular Ø82.6mm (3 ½")                                                |                                                                                                                                                                                                                                                                                                                                                                                                                                                                                                                                                                                                                                                                                                                         |
| Net Weight           | 3.5 KG                                                                 |                                                                                                                                                                                                                                                                                                                                                                                                                                                                                                                                                                                                                                                                                                                         |
| Working Media        | Oil                                                                    |                                                                                                                                                                                                                                                                                                                                                                                                                                                                                                                                                                                                                                                                                                                         |
| Pilot Pressure Range | 25-150 PSI (1.8 – 10.3 bar)                                            |                                                                                                                                                                                                                                                                                                                                                                                                                                                                                                                                                                                                                                                                                                                         |
| Max Working Pressure | 15,000 PSI (1,034.25 bar)                                              |                                                                                                                                                                                                                                                                                                                                                                                                                                                                                                                                                                                                                                                                                                                         |
| Temperature Range    | - 30°C to 120°C<br>Other Temperature Ranges available. Consult Factory |                                                                                                                                                                                                                                                                                                                                                                                                                                                                                                                                                                                                                                                                                                                         |
| Material(Valve Body) | 316L                                                                   |                                                                                                                                                                                                                                                                                                                                                                                                                                                                                                                                                                                                                                                                                                                         |
| Seal Material        | Nitrile Rubber(NBR) Other Seal Material Are Available upon request.    |                                                                                                                                                                                                                                                                                                                                                                                                                                                                                                                                                                                                                                                                                                                         |
| Mounting Hole Size   | Ø22.5 mm ( <sup>57</sup> / <sub>64</sub> ")                            |                                                                                                                                                                                                                                                                                                                                                                                                                                                                                                                                                                                                                                                                                                                         |
| Flow Rate            | Cv = 0.36                                                              |                                                                                                                                                                                                                                                                                                                                                                                                                                                                                                                                                                                                                                                                                                                         |