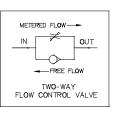

## **Descriptions**

Flow control valve combines a ball check and needle valve to provide effective speed control and fast close function. Flow adjustment can be made under pressure.

When turning the manual handle clockwise and with the working pressure entering the IN port, a tapered needle acts as a fixed orifice, the effective size of this orifice is increased

as tapered needle is opened controlling flow to out port.

In the opposite direction, when reverse pressure flow exceeds the spring force, the spring biased ball inside the spring is unseated allowing free flow through it.