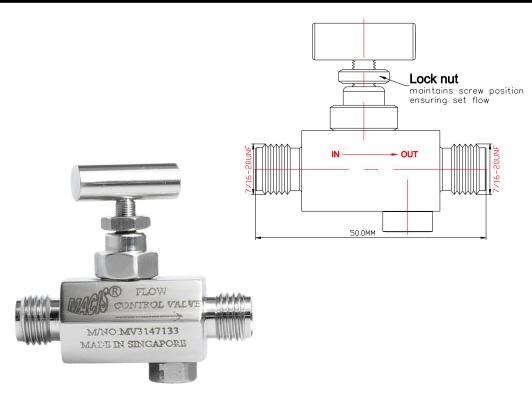

Lock nut

maintains screw position ensuring set flow

M/NO:MV3147755
MADE IN SINGAPORE

ALVE

Ordering Ref: MV 3147755-H

Ordering Ref: MV 3147133-H (Without Ferrule &Nuts)

MV 3147133H- OD1/4 (With Ferrule &Nuts)

Specification

| Control Application  | 2-Way, Needle and Spring Biased Ball Operated, Provides controlled flow in one direction(as arrow) and allows full flow in the opposite | Distinctions    |                               |            |
|----------------------|-----------------------------------------------------------------------------------------------------------------------------------------|-----------------|-------------------------------|------------|
| Working Media        | Oil                                                                                                                                     | Ordering Ref No | Port Connection Size          | Net Weight |
| Max Working Pressure | 1,000psi(68,94 bar)                                                                                                                     | MV 3147133-H :  | IN & OUT Ports :7/16"-20UNF M | 100gm      |
| Temperature Range    | - 30°C to 120°C Other Temperature Ranges available. Consult Factory                                                                     | MV 3147755-H:   | IN & OUT Ports : 1/8"-27NPT F | 110gm      |
| Material(Valve Body) | 316 L                                                                                                                                   |                 |                               |            |
| Exterior Shape       | Hexagon A/F19.05 mm ( 49/64")                                                                                                           |                 |                               |            |
| Orifice Size         | Ø3.0mm( <sup>1</sup> / <sub>8</sub> " )                                                                                                 |                 |                               |            |
| Seal Material        | Nitrile Rubber(NBR) Other Seal Material are Available Upon Request                                                                      |                 |                               |            |
| Flow Rate            | Cv (Flow Check): 0.23                                                                                                                   |                 |                               |            |