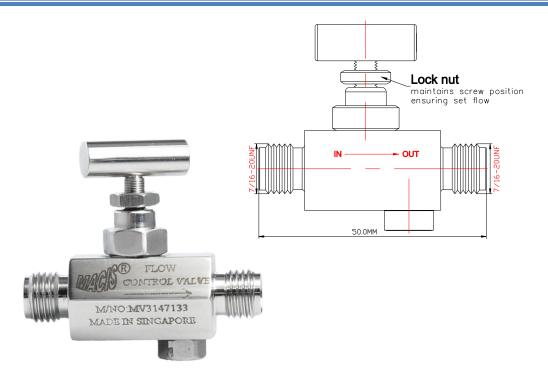

## **Descriptions**

Flow control valve combines a ball check and needle valve to provide effective speed control and fast close function. Flow adjustment can be made under pressure. When turning the manual handle clockwise and with the working pressure entering the IN port, a tapered needle acts as a fixed orifice, the effective size of this orifice is increased as tapered needle is opened controlling flow to out port.

In the opposite direction, when reverse pressure flow exceeds the spring force, the spring biased ball inside the spring is unseated allowing free flow through it.

Ordering Ref: MV 3147755-L

Ordering Ref: MV 3147133-L (Without Ferrule & Nuts)

## MV 3147133L- I ¼"OD- O ¼" OD(With Ferrule & Nuts)

## Specification

| Control Application  | 2-Way, Needle and Spring Biased Ball Operated, Provides controlled flow in one direction(as arrow) and allows full flow in the opposite | Distinctions     |                               |            |  |
|----------------------|-----------------------------------------------------------------------------------------------------------------------------------------|------------------|-------------------------------|------------|--|
| Working Media        | Air                                                                                                                                     | Ordering Ref No  | Port Connection Size          | Net Weight |  |
| Max Working Pressure | 1,000psi(68,94 bar)                                                                                                                     | - MV 3147133-L : | IN & OUT Ports :7/16"-20UNF M | 100gm      |  |
| Temperature Range    | - 30°C to 120°C<br>Other Temperature Ranges available. Consult Factory                                                                  | MV 3147755-L :   | IN & OUT Ports : 1/8"-27NPT F | 110gm      |  |
| Material(Valve Body) | 316 L                                                                                                                                   | ]                |                               |            |  |
| Exterior Shape       | Hexagon A/F19.05 mm ( <sup>49</sup> / <sub>64</sub> ")                                                                                  |                  |                               |            |  |
| Orifice Size         | Ø3.0mm( <sup>1</sup> / <sub>8</sub> " )                                                                                                 |                  |                               |            |  |
| Seal Material        | Viton(FKM)<br>Other Seal Material are Available Upon Request                                                                            |                  |                               |            |  |
| Flow Rate            | Cv (Flow Check): 0.23                                                                                                                   |                  |                               |            |  |