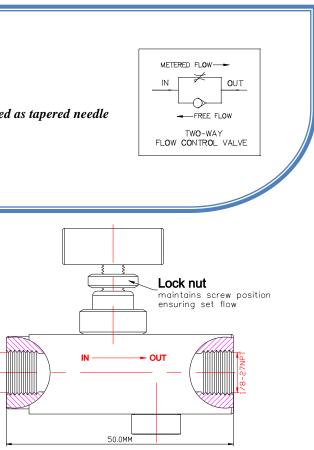

## **Descriptions**

Flow control valve combines a ball check and needle valve to provide effective speed control and fast close function. Flow adjustment can be made under pressure. When turning the manual handle clockwise and with the working pressure entering the IN port, a tapered needle acts as a fixed orifice, the effective size of this orifice is increased as tapered needle is opened controlling flow to out port.

In the opposite direction, when reverse pressure flow exceeds the spring force, the spring biased ball inside the spring is unseated allowing free flow through it.

Ordering Ref: MV 3147755-L

Ordering Ref: MV 3147133-L (Without Ferrule & Nuts)

## Specification

| Control Application  | 2-Way, Needle and Spring Biased Ball Operated, Provides controlled flow in one direction(as arrow) and allows full flow in the opposite | Distinctions     |                               |            |  |
|----------------------|-----------------------------------------------------------------------------------------------------------------------------------------|------------------|-------------------------------|------------|--|
| Working Media        | Air                                                                                                                                     | Ordering Ref No  | Port Connection Size          | Net Weight |  |
| Max Working Pressure | 1,000psi(68,94 bar)                                                                                                                     | - MV 3147133-L : | IN & OUT Ports :7/16"-20UNF M | 100gm      |  |
| Temperature Range    | - 30°C to 120°C<br>Other Temperature Ranges available. Consult Factory                                                                  | MV 3147755-L :   | IN & OUT Ports : 1/8"-27NPT F | 110gm      |  |
| Material(Valve Body) | 316 L                                                                                                                                   | ]                |                               |            |  |
| Exterior Shape       | Hexagon A/F19.05 mm ( <sup>49</sup> / <sub>64</sub> ")                                                                                  |                  |                               |            |  |
| Orifice Size         | Ø3.0mm( <sup>1</sup> / <sub>8</sub> " )                                                                                                 |                  |                               |            |  |
| Seal Material        | Viton(FKM)<br>Other Seal Material are Available Upon Request                                                                            |                  |                               |            |  |
| Flow Rate            | Cv (Flow Check): 0.23                                                                                                                   |                  |                               |            |  |