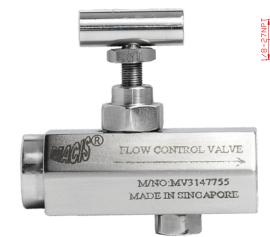

In the opposite direction, when reverse pressure flow exceeds the spring force, the spring biased ball inside the spring is unseated allowing free flow through it.

Ordering Ref: MV 3147755-L

Ordering Ref: MV 3147133-L (Without Ferrule & Nuts)

## Specification

| Control Application  | 2-Way, Needle and Spring Biased Ball Operated, Provides controlled flow in one direction(as arrow) and allows full flow in the opposite | Distinctions     |                               |            |  |
|----------------------|-----------------------------------------------------------------------------------------------------------------------------------------|------------------|-------------------------------|------------|--|
| Working Media        | Air                                                                                                                                     | Ordering Ref No  | Port Connection Size          | Net Weight |  |
| Max Working Pressure | 1,000psi(68,94 bar)                                                                                                                     | - MV 3147133-L : | IN & OUT Ports :7/16"-20UNF M | 100gm      |  |
| Temperature Range    | - 30°C to 120°C<br>Other Temperature Ranges available. Consult Factory                                                                  | MV 3147755-L :   | IN & OUT Ports : 1/8"-27NPT F | 110gm      |  |
| Material(Valve Body) | 316 L                                                                                                                                   | ]                |                               |            |  |
| Exterior Shape       | Hexagon A/F19.05 mm ( <sup>49</sup> / <sub>64</sub> ")                                                                                  |                  |                               |            |  |
| Orifice Size         | Ø3.0mm( <sup>1</sup> / <sub>8</sub> " )                                                                                                 |                  |                               |            |  |
| Seal Material        | Viton(FKM)<br>Other Seal Material are Available Upon Request                                                                            |                  |                               |            |  |
| Flow Rate            | Cv (Flow Check): 0.23                                                                                                                   |                  |                               |            |  |