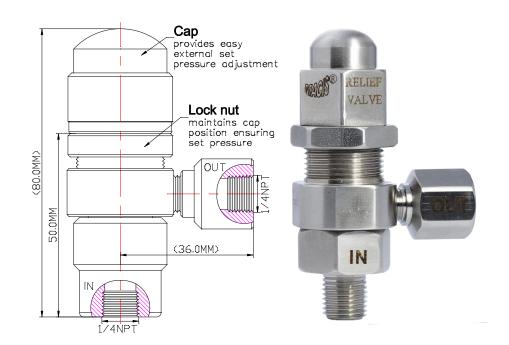

The pressure media enters the relief valve, turning the spring housing clockwise will increase the relief valve pressure setting. Rotating the spring housing counterclockwise will decrease the relief valve pressure setting. When the set pressure is exceeded, the valve is forced open. They have excellent pressure relief and reset repeatability

# $Specification_{\it (Optional\ Parts/Material\ are\ available\ upon\ request)}$

| Control Application  | 2-Way, Two Position Normally Closed, Spring/ Poppet Operated, Used to control or limit the pressure in a system |
|----------------------|-----------------------------------------------------------------------------------------------------------------|
| Working Media        | Oil                                                                                                             |
| Pressure Range       | 50-150psi(3.4-10.3bar)                                                                                          |
| Temperature Range    | - 30°C to 120°C<br>Other Temperature Ranges available. Consult Factory                                          |
| Orifice Size         | Ø3.2mm( <sup>1</sup> / <sub>8</sub> " )                                                                         |
| Flow Rate            | Cv = 0.35                                                                                                       |
| Exterior Shape       | Hexagon A/F29.0mm (1 <sup>9</sup> / <sub>64</sub> " )                                                           |
| Material(Valve Body) | 316 L                                                                                                           |
| Seal Material        | Nitrile Rubber(NBR) other seal material are available upon request                                              |