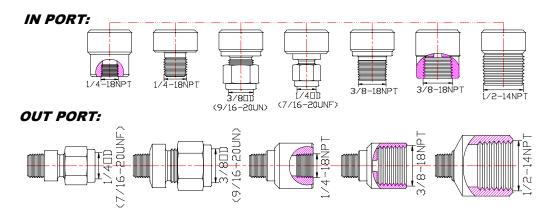

#### **PORT CONNECTION SIZE OPTIONS**

### **ORDERING NOTED**

When ordering, kindly select the port connation size from the left bottom table and add the size number to the end of the model code.