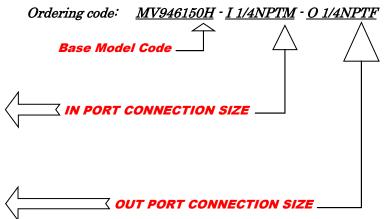

#### **PORT CONNECTION SIZE OPTIONS**

### **ORDERING NOTED**

When ordering, kindly select the port connation size from the left bottom table and add the size number to the end of the model code.