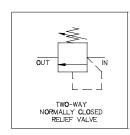

### **GENERAL DESCRIPTION**

The model MV946150H is a 2-Way, Two position Normally closed, Spring/Poppet operated relief valve, used to control or limit the pressure in a system, capable of pressure from 50psi to 150psi

The pressure media enters the relief valve, turning the spring housing clockwise will increase the relief valve pressure setting. Rotating the spring housing counterclockwise will decrease the relief valve pressure setting. When the set pressure is exceeded, the valve is forced open. They have excellent pressure relief and reset repeatability