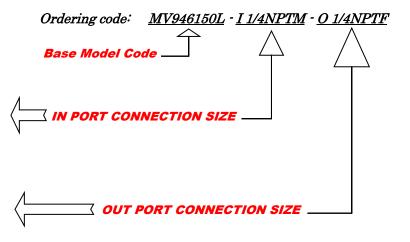

## ORDERING NOTED

When ordering, kindly select the port connation size from the left bottom table and add the size number to the end of the model code.

## FOR REFERENCE

Corresponding Ordering Code

MV946150L - I1/4NPTM - O1/4NPTF = MV9462060

MV946350L - I1/4NPTM - O1/4NPTF = MV9462132MV9461000L - I1/4NPTM - O1/4NPTF = MV9462700MV9463000L - I1/4NPTF - O1/4NPTF = MV9462112-3KMV9466000L - I1/4NPTF - O1/4NPTF = MV9462112-5KMV94610000L - I1/4NPTF - O1/4NPTF = MV9462112-10KMV9463000L - I9/16UNM - O1/4NPTF = MV9462122-3KMV9466000L - I9/16UNM - O1/4NPTF = MV9462122-5KMV94610000L - I9/16UNM - O1/4NPTF = MV9462122-10K