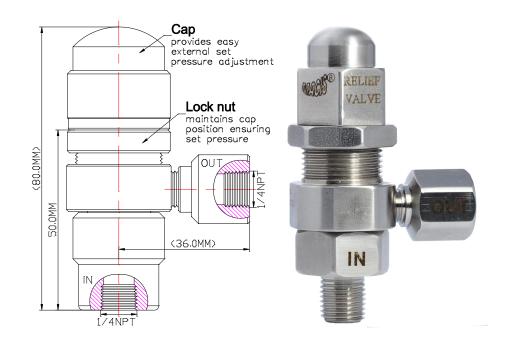

The pressure media enters the relief valve, turning the spring housing clockwise will increase the relief valve pressure setting. Rotating the spring housing counterclockwise will decrease the relief valve pressure setting. When the set pressure is exceeded, the valve is forced open. They have excellent pressure relief and reset repeatability

# Specification (Optional Parts/Material are available upon request)

| Control Application  | 2-Way, Two Position Normally Closed, Spring/ Poppet Operated, Used to control or limit the pressure in a system |
|----------------------|-----------------------------------------------------------------------------------------------------------------|
| Working Media        | Air                                                                                                             |
| Pressure Range       | 50-150psi(3.4-10.3bar)                                                                                          |
| Temperature Range    | - 30°C to 120°C<br>Other Temperature Ranges available. Consult Factory                                          |
| Orifice Size         | Ø3.2mm( <sup>1</sup> / <sub>8</sub> ")                                                                          |
| Flow Rate            | Cv = 0.35                                                                                                       |
| Exterior Shape       | Hexagon A/F29.0mm (1 <sup>9</sup> / <sub>64</sub> " )                                                           |
| Material(Valve Body) | 316 L                                                                                                           |
| Seal Material        | Viton(FKM) other seal material are available upon request                                                       |