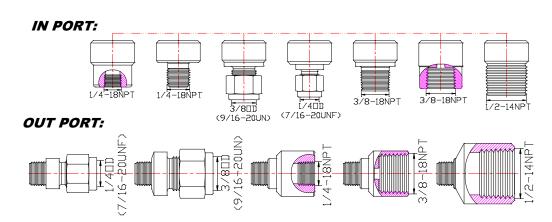

### PORT CONNECTION SIZE OPTIONS

## ORDERING NOTED

When ordering, kindly select the port connation size from the left bottom table and add the size number to the end of the model code.