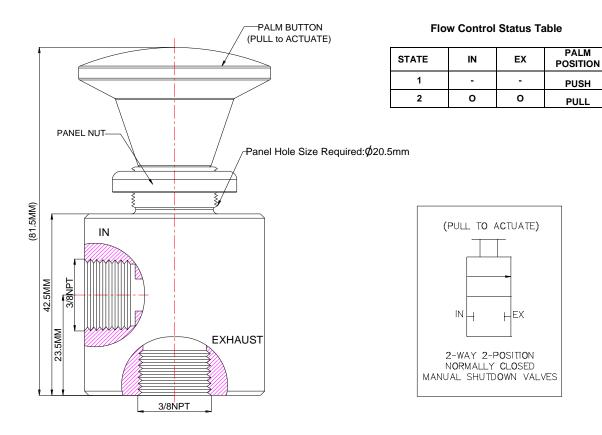

## Valve Operation

MV 1586155-HEX is a 2-Way 2-Position manual shut down valve, it ideal for use in Emergency Shut Down (ESD) systems and other control applications that require fast response time.

At normal position (the palm button is at push position), the valve function as below Status table (State 1), the IN and EX Port will be block.

To open the valve, pull the palm button to actuate, the pressure flow from IN port to EX port as below Status Table (State 2). The operation pressure will be release from EX port.

PUSH

PULI