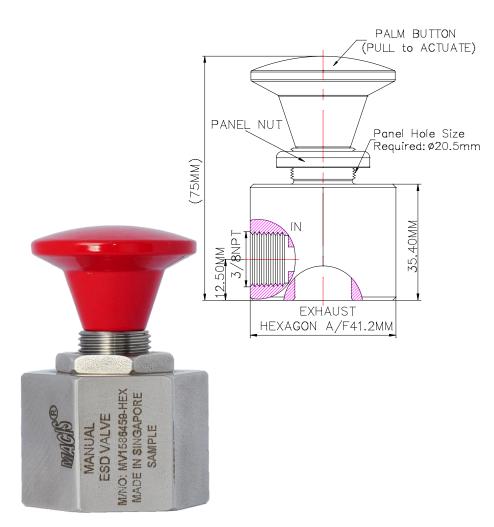

PANEL NUT-Panel Hole Size Required:Ø20.5mm (75MM) IN 4MN 5MM EXHAUST M/NO: WV1586459 MADE IN SINGAPORE SAMPLE MANUAL ESD VALVE

-----PALM BUTTON (PULL to ACTUATE)

Ordering Ref: MV1586459-HEX

Ordering Ref: MV1586459

## Specification

| Specification          |                                                                                          |                                                                         |  |
|------------------------|------------------------------------------------------------------------------------------|-------------------------------------------------------------------------|--|
| Control Application    | 2-Way Normally Closed<br>Manually Pull-Push with Red palm button<br>Manual Shutdown Type | Distinctions                                                            |  |
| Port Connection Size   | IN Port : 3/8" NPT F                                                                     | Ordering Ref No : MV1586459-HEX                                         |  |
| Panel Hole Size        | Ø 20.5 mm ( <sup>51</sup> / <sub>64</sub> " )                                            |                                                                         |  |
| Net Weight             | 600 gm                                                                                   | Exterior Shape : Hexagon A/F 41.20 mm ( $1\frac{5}{8}$ " )              |  |
| Working Media          | Air                                                                                      |                                                                         |  |
| Max Working Pressure   | 200 PSI (13.7 bar)                                                                       |                                                                         |  |
| Temperature Range      | - 30°C to 120°C<br>Other Temperature Ranges available. Consult Factory                   | Ordering Ref No: MV1586459                                              |  |
| Material(Valve Body)   | 316L                                                                                     | Exterior Shape : Circular Ø44.0 mm (1 <sup>47</sup> / <sub>64</sub> " ) |  |
| Seal Material          | Viton(FKM)<br>Other Seal Material are Available Upon Request                             |                                                                         |  |
| Material (Palm Button) | Polyamide<br>Other Material are Available Upon Request                                   |                                                                         |  |
| Color(Palm Button)     | Red / Black<br>There are two Color for select, kindly state when ordering                |                                                                         |  |
| Flow Rate              | Cv = 2.2                                                                                 |                                                                         |  |