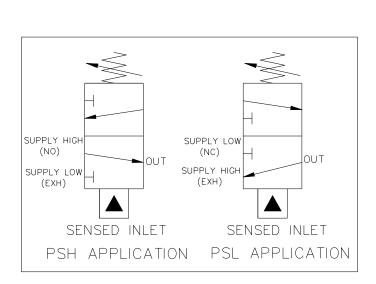

## **Descriptions**

The High/low pressure sensor (MV2681665-H) used to respond to predetermined pressure settings within safety control systems, the pressure sensors initiate instrument sequencing to safeguard facilities upon detection of abnormal operational pressure. Used in the pressure safety low mode (PSL), there are 3-way functions as normally closed, block and bleed control. When used in the pressure safety high mode (PSH), there are 3-way functions as normally open, block and bleed control.

| Control Application  | Low Pilot ( PSL) Normally Closed<br>High Pilot (PSH) Normally Open                     |  |  |  |  |
|----------------------|----------------------------------------------------------------------------------------|--|--|--|--|
| Port Size            | Sensed IN 1/2" - 14NPT M , OUT 1/8" - 27NPT F H/L Pressure Control Port : 1/8"-27NPT F |  |  |  |  |
| Net Weight           | 1.3 kg                                                                                 |  |  |  |  |
| Working Media        | Oil                                                                                    |  |  |  |  |
| Max Working Pressure | Control Ports: 150PSI (10.3 bar) Flow Line: 6,000PSI (413.7 bar)                       |  |  |  |  |
| Temperature Range    | - 30°C to 120°C Other Temperature Ranges available. Consult Factory                    |  |  |  |  |
| Panel Hole Size      | Ø 33.5mm ( 1 <sup>5</sup> / <sub>16</sub> " )                                          |  |  |  |  |
| Material(Valve Body) | 316L                                                                                   |  |  |  |  |
| Seal Material        | Nitrile Rubber (NBR) Other Seal Material Are Available Upon Request                    |  |  |  |  |