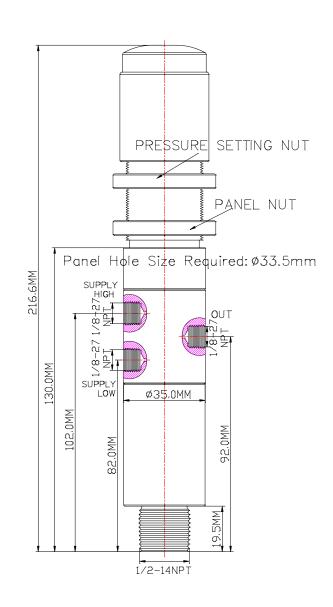

| Control Application  | Low Pilot ( PSL) Normally Closed<br>High Pilot (PSH) Normally Open                     |  |  |  |  |
|----------------------|----------------------------------------------------------------------------------------|--|--|--|--|
| Port Size            | Sensed IN 1/2" - 14NPT M , OUT 1/8" - 27NPT F H/L Pressure Control Port : 1/8"-27NPT F |  |  |  |  |
| Net Weight           | 1.3 kg                                                                                 |  |  |  |  |
| Working Media        | Oil                                                                                    |  |  |  |  |
| Max Working Pressure | Control Ports: 150PSI (10.3 bar) Flow Line: 6,000PSI (413.7 bar)                       |  |  |  |  |
| Temperature Range    | - 30°C to 120°C Other Temperature Ranges available. Consult Factory                    |  |  |  |  |
| Panel Hole Size      | Ø 33.5mm ( 1 <sup>5</sup> / <sub>16</sub> " )                                          |  |  |  |  |
| Material(Valve Body) | 316L                                                                                   |  |  |  |  |
| Seal Material        | Nitrile Rubber (NBR) Other Seal Material Are Available Upon Request                    |  |  |  |  |