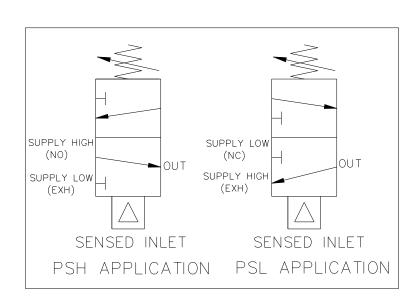

## **Descriptions**

MV2681665—L is a 3-Way 2-Position pilot with universal ports, automatic reset (spring return) pressure sensor. The pressure sensor used to initiate instrument sequencing to safeguard facilities upon detection of abnormal operational pressure, it also can be programmed to detect and react to either increasing pressure or decreasing pressure with an adjustable range of 15 to 6,000 psi. Used in the pressure safety low mode (PSL), there are 3-way functions as normally closed, block and bleed control. When used in the pressure safety high mode (PSH), there are 3-way functions as normally open, block and bleed control.