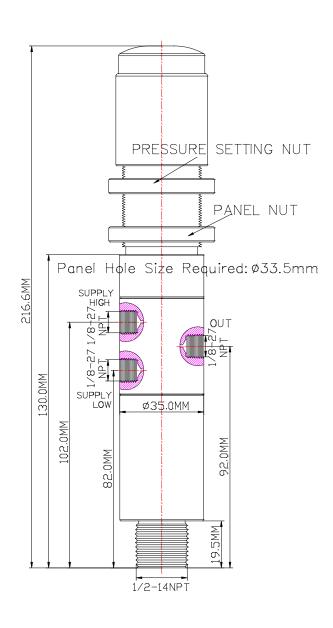

| Port Size            | Sensed IN 1/2" - 14NPT M , OUT 1/8" - 27NPT F H/L Pressure Control Port 1/8"-27NPT F |  |  |  |
|----------------------|--------------------------------------------------------------------------------------|--|--|--|
| Net Weight           | 1.3 kg                                                                               |  |  |  |
| Working Media        | Air                                                                                  |  |  |  |
| Max Working Pressure | Control Ports: 150 PSI (10.3 bar)<br>Flow Line: 6,000 PSI (413.7bar)                 |  |  |  |
| Temperature Range    | - 30°C to 120°C<br>Other Temperature Ranges available. Consult Factory               |  |  |  |
| Panel Hole Size      | Ø 33.5mm ( 1 <sup>5</sup> / <sub>16</sub> " )                                        |  |  |  |
| Material(Valve Body) | 316L                                                                                 |  |  |  |
| Seal Material        | Viton(FKM) Other Material are available, Consult Factory                             |  |  |  |