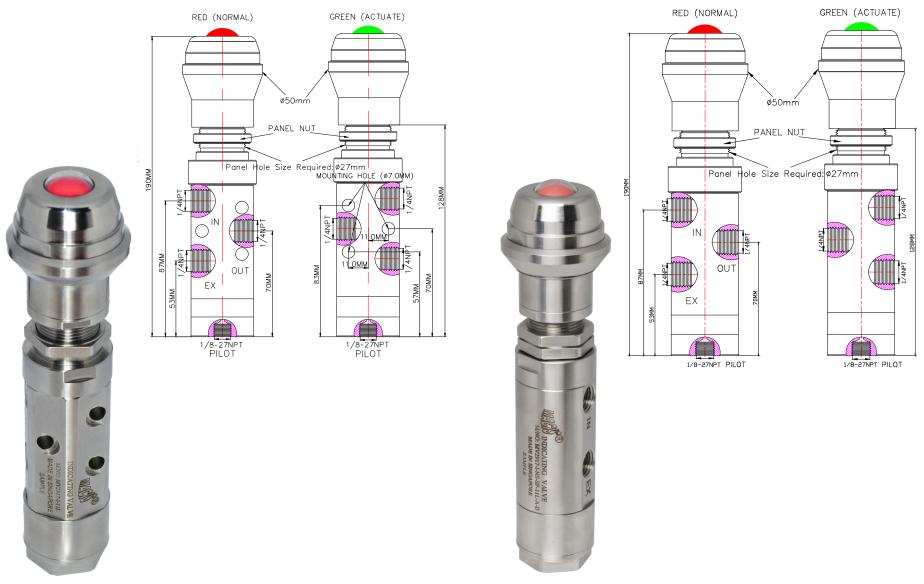

## WWW.macis.com.sg RED(NORMAL) GREEN(ACTUATE) OUT EX PILOT INDICATING PILOT VALVE

## **INDICATING VALVE (TRANSMITTING TYPE)**

| Control Application     | 3-Way 2-Position, Normally Closed 2-Color Pilot Monitoring Valve, Auto Reset Type | Distinctions                                                                                                                             |
|-------------------------|-----------------------------------------------------------------------------------|------------------------------------------------------------------------------------------------------------------------------------------|
| Port Connection Size    | IN, OUT & EX Ports: 1/4"-18 NPT F Pilot Port: 1/8"-27NPT F                        | Ordering Ref No : MV2917-I-NS-SP-11H-A                                                                                                   |
| Panel Hole Size         | Ø 27 mm (1 <sup>1</sup> / <sub>16</sub> ")                                        | Exterior Shape: Hexagon A/F35.0mm(1 <sup>3</sup> / <sub>8</sub> ")                                                                       |
| Net Weight              | 1.2 KG                                                                            |                                                                                                                                          |
| Working Media           | Oil                                                                               | Mounting Hole: $\emptyset$ 7.0mm( $^9/_{32}$ ")                                                                                          |
| Pilot Pressure Range    | 25 - 200 PSI (1.7 – 13.7 bar)                                                     |                                                                                                                                          |
| Max Working Pressure    | 200 PSI (13.7 bar)                                                                |                                                                                                                                          |
| Temperature Range       | - 30°C to 120°C<br>Other Temperature Ranges available. Consult Factory            | Ordering Ref No : MV2917-I-NS-SP-11H-A-D  Exterior Shape : Circular Ø 38.1 mm (1 <sup>1</sup> / <sub>2</sub> ")  Mounting Hole : Without |
| Material(Valve Body)    | 316 L                                                                             |                                                                                                                                          |
| Seal Material(Standard) | Nitrile Rubber(NBR) Other Seal Material are Available Upon Request                |                                                                                                                                          |
| Indicator               | Standard Part                                                                     |                                                                                                                                          |
| Color( Indicating )     | Red & Green                                                                       |                                                                                                                                          |
| Flow Rate               | Cv = 1.6                                                                          |                                                                                                                                          |
|                         |                                                                                   | <u> </u>                                                                                                                                 |