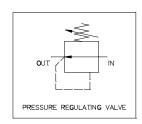

The pressure media enters the regulator through by IN port, turning the adjusting wheel clockwise will increase the spring exerted tension to increase the regulator output pressure, rotating the adjusting wheel counterclockwise will decrease the regulator output pressure, and this reduced output pressure will be maintained within a predetermined operating pressure range or limit.