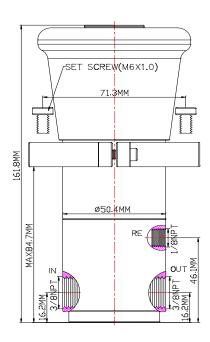

## **Specification**

| opcomodacin              |                                                                                                                                    |
|--------------------------|------------------------------------------------------------------------------------------------------------------------------------|
| Port Connection Size     | Input: 3/8" - 18NPT F Output: 3/8" - 18NPT F Return: 1/8-27NPT F                                                                   |
| Net Weight               | 2.1 kg                                                                                                                             |
| Working Media            | Air                                                                                                                                |
| Working Pressure         | Max Inlet Pressure: Service up to 10,000psi (689.4bar) , Optimum 6,000psi (413.7bar) Output Pressure Range: 0-1,000psi (0-68.9bar) |
| Temperature Range        | - 30°C to 120°C<br>Other Temperature Ranges available. Consult Factory                                                             |
| Material(Valve Body)     | 316L                                                                                                                               |
| Adjusting Wheel Material | Polyamide Other Material are available, Consult Factory                                                                            |
| Mounting Hole Size       | Ø71.5mm (2 <sup>13</sup> / <sub>16</sub> ")                                                                                        |
| Orifice Size(Standard)   | Ø2.8mm( <sup>7</sup> / <sub>64</sub> ")                                                                                            |
| Flow Rate                | Cv = 0.2                                                                                                                           |
| Seal Material            | Viton(FKM) Other Material are available, Consult Factory                                                                           |