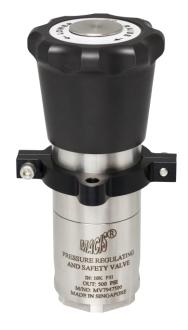

## PRESSURE REGULATING VALVE

Valve Code: MV 794LP6K-1K-3/8R-S

## Ordering Ref: MV 794LP6K-1K-3/8R-S

MV794LP6K-1K-3/8R-S is a 2-Position, Normally Open without Self-Relieving Pressure regulator. A pressure regulator is a valve that used to reduce a high upstream pressure to a precisely decrease output pressure, and the pressure regulator will be provide stable output pressure for connect to outlet control circuit or control device operating.