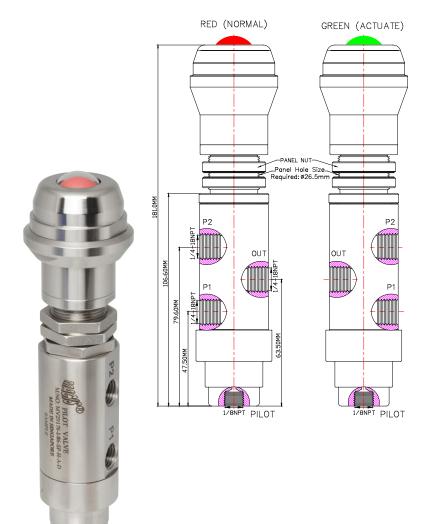

## Valve Operation

MV29176-I-86-SP-H-A-D & MV29178-I-86-SP-H-A-D are 3 Way 2-Position, Universal operation, 2-Color indicating pilot valves, auto reset type.

Apply pilot pressure to open valve, spring return upon loss of pilot pressure.

The valve provided with a pressure indicator appears **Green** when there is pilot pressure present in the pilot chamber, showing normally open position. The pressure indicator appears **Red** when there is no pressure in the pilot chamber or the pilot pressure drop to below than 18 psi (1.24bar), at which point the valve will spring return to closed position.

\*Note: Valve is a universal operation, when select P2 port as IN port, the valve is normally closed. When select P1 port as IN port the valve is normally open.

Ordering Ref: MV29176-I-86-SP-H-A-D

| Specification        |                                                                                          | -                       |                                 |                                          |
|----------------------|------------------------------------------------------------------------------------------|-------------------------|---------------------------------|------------------------------------------|
| Control Application  | 3-Way 2-Position, Universal Operation<br>2-Color Indicating Pilot Valve, Auto Reset Type | Distinctions            |                                 |                                          |
| Net Weight           | 1.1kg                                                                                    | Ordering Ref No         | Port Connection Size            | Exterior Shape                           |
| Panel Hole Size      | Ø 26.5mm (1 <sup>3</sup> / <sub>64</sub> ")                                              | MV29176-I-86-SP-H-A-D : | P1 ,P2 & OUT Ports : 1/4"NPT F  | Circular Ø 38.1 mm (1 $^{1}\!/_{2}$ ")   |
| Working Media        | Oil                                                                                      | _                       | Pilot Port : 1/8"NPT F          |                                          |
| Pilot Pressure Range | 36 - 200 PSI (2.5 – 13.7 bar)                                                            | MV29178-I-86-SP-H-A-D : | P1 , P2 & OUT Ports : 3/8"NPT F | Circular Ø 40.0mm (1 $^{37}\!/_{64}$ " ) |
| Max Working Pressure | 200psi (13.7 bar)                                                                        | _                       | Pilot Port : 1/8NPT F           |                                          |
| Temperature Range    | - 30°C to 120°C<br>Other Temperature Ranges Are Available. Consult Factory               | _                       |                                 |                                          |
| Material(Valve Body) | 316 L                                                                                    | -                       |                                 |                                          |
| Seal Material        | Nitrile Rubber (NBR)<br>Other Seal Material Available Upon Request                       | -                       |                                 |                                          |
| Color( Indicating )  | Red & Green                                                                              |                         |                                 |                                          |
| Indicator            | Standard Part                                                                            |                         |                                 |                                          |
| Flow Rate            | Cv = 1.65                                                                                |                         |                                 |                                          |

\*\* Measurement stated are with tolerance of +/-10%. Optional Parts/Material are available upon request.