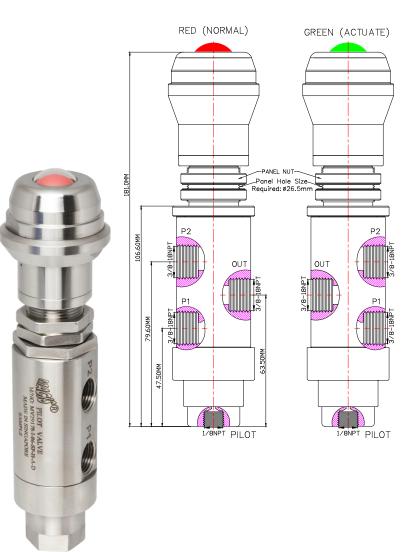

## Valve Operation

MV29176-I-86-SP-H-A-D & MV29178-I-86-SP-H-A-D are 3 Way 2-Position, Universal operation, 2-Color indicating pilot valves, auto reset type.

Apply pilot pressure to open valve, spring return upon loss of pilot pressure.

The valve provided with a pressure indicator appears **Green** when there is pilot pressure present in the pilot chamber, showing normally open position. The pressure indicator appears **Red** when there is no pressure in the pilot chamber or the pilot pressure drop to below than 18 psi (1.24bar), at which point the valve will spring return to closed position.

\*Note: Valve is a universal operation, when select P2 port as IN port, the valve is normally closed. When select P1 port as IN port the valve is normally open.

Ordering Ref: MV29176-I-86-SP-H-A-D

| Specification        |                                                                                          | -                       |                                 |                                          |
|----------------------|------------------------------------------------------------------------------------------|-------------------------|---------------------------------|------------------------------------------|
| Control Application  | 3-Way 2-Position, Universal Operation<br>2-Color Indicating Pilot Valve, Auto Reset Type | Distinctions            |                                 |                                          |
| Net Weight           | 1.1kg                                                                                    | Ordering Ref No         | Port Connection Size            | Exterior Shape                           |
| Panel Hole Size      | Ø 26.5mm (1 <sup>3</sup> / <sub>64</sub> ")                                              | MV29176-I-86-SP-H-A-D : | P1 ,P2 & OUT Ports : 1/4"NPT F  | Circular Ø 38.1 mm (1 $^{1}\!/_{2}$ ")   |
| Working Media        | Oil                                                                                      | _                       | Pilot Port : 1/8"NPT F          |                                          |
| Pilot Pressure Range | 36 - 200 PSI (2.5 – 13.7 bar)                                                            | MV29178-I-86-SP-H-A-D : | P1 , P2 & OUT Ports : 3/8"NPT F | Circular Ø 40.0mm (1 $^{37}\!/_{64}$ " ) |
| Max Working Pressure | 200psi (13.7 bar)                                                                        | _                       | Pilot Port : 1/8NPT F           |                                          |
| Temperature Range    | - 30°C to 120°C<br>Other Temperature Ranges Are Available. Consult Factory               | _                       |                                 |                                          |
| Material(Valve Body) | 316 L                                                                                    | -                       |                                 |                                          |
| Seal Material        | Nitrile Rubber (NBR)<br>Other Seal Material Available Upon Request                       | -                       |                                 |                                          |
| Color( Indicating )  | Red & Green                                                                              |                         |                                 |                                          |
| Indicator            | Standard Part                                                                            |                         |                                 |                                          |
| Flow Rate            | Cv = 1.65                                                                                |                         |                                 |                                          |

\*\* Measurement stated are with tolerance of +/-10%. Optional Parts/Material are available upon request.