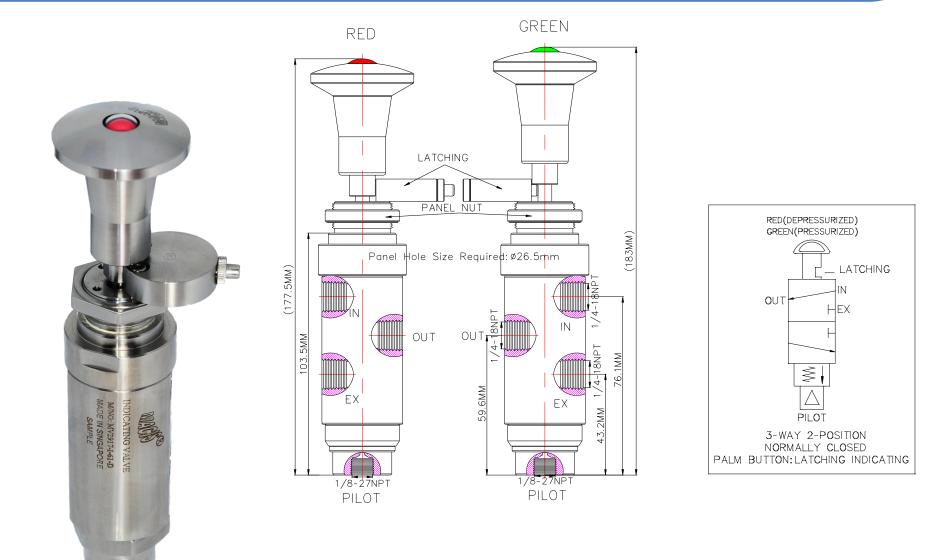

# PILOT VALVE WITH INDICATING (Manual Reset Type)

### Valve Operation

MV29176-I-56L-D-61 is a 3 Way 2-Position, normally closed, 2-color indicating with latching pin, button operated / manual reset type latching pilot valve The indicator appears **Red** showing closed position, when there is depressurized in the pilot chamber or the pilot pressure drop below 15psi (1.0bar).

The indicator appears **Green**, showing normally open position when the pilot chamber is pressurized. This valve can be activates to open by manually pulling the palm button when the pilot chamber is pressurized.

The valve with additional manual latch pin feature that can be latched in the open position when there is loss of pilot signal, by manually pull the knob will unlatch the pin or apply a pilot signal.

### Specification

|                      | 3-Way 2-Position, Normally Closed                                                               |
|----------------------|-------------------------------------------------------------------------------------------------|
| Control Application  | 2-Color Indicating Latching Pilot Valve, With Latching Pin, Button Operated / Manual Reset Type |
|                      |                                                                                                 |
| Port Connection Size | IN, OUT & EX Ports: 1/4"-18 NPT F<br>Pilot Port: 1/8"-27NPT F                                   |
| Exterior Shape       | Circular Ø37.5mm( 1 <sup>31</sup> / <sub>64</sub> " )                                           |
| Panel Hole Size      | Ø 26.5 mm (1 $^{3}/_{64}$ ")                                                                    |
| Net Weight           | 1.0kg                                                                                           |
| Working Media        | Air                                                                                             |
| Pilot Pressure Range | 30 - 120 PSI (2.1 – 8.2bar)                                                                     |
| Max Working Pressure | 200 PSI (13.7bar)                                                                               |
| Temperature Range    | - 30°C to 120°C<br>Other Temperature Ranges available. Consult Factory                          |
| Material(Valve Body) | 316 L                                                                                           |
| Indicator            | Standard Part                                                                                   |
| Color( Indicating )  | Red & Green                                                                                     |
| Seal Material        | Viton (FKM)<br>Other Seal Material Available Upon Request                                       |
| Flow Rate            | Cv = 1.65                                                                                       |