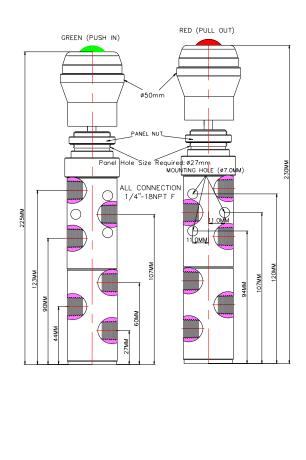

## Valve Operation

When manually pushed in, the indicator appears Green showing normal status, the bypass inlet (B/I) will be block, the supply inlet (S/I) connect to the outlet (OUT), and the alarm inlet (A/I) connect to the alarm outlet (A/O), When manually pulled out, the indicator appears Red showing bypass status, the supply inlet (S/I) and alarm inlet (A/I) will be block, the bypass inlet (B/I) connect to the outlet (OUT), and the alarm outlet (A/O) connect to the exhaust (EX).

\*Note: The valve is a non auto-reset function, it required to be manually push or pull to operate

Ordering Ref: MV29176-I-NS-62L-B Ordering Ref: MV29176-I-NS-62L-B-D

Specification

| Control Application     | 3-Way 2-Position, Normally Closed 2-Color Indicating Dual-Control Manual Operated Type | Distinctions           |                                         |
|-------------------------|----------------------------------------------------------------------------------------|------------------------|-----------------------------------------|
| Port Connection Size    | 1/4" NPT F                                                                             | Ordering Ref No        | Mounting Hole                           |
| Panel Hole Size         | Ø 27 mm (1 <sup>1</sup> / <sub>16</sub> ")                                             | MV29176-I-NS-62L-B:    | Ø7.0mm( <sup>9</sup> / <sub>32</sub> ") |
| Net Weight              | 1.4 KG                                                                                 | MV29176-I-NS-62L-B-D : | Without                                 |
| Working Media           | Air                                                                                    |                        |                                         |
| Max Working Pressure    | 200 PSI (13.7 bar)                                                                     |                        |                                         |
| Temperature Range       | - 30°C to 120°C<br>Other Temperature Ranges available. Consult Factory                 |                        |                                         |
| Material(Valve Body)    | 316 L                                                                                  |                        |                                         |
| Seal Material(Standard) | Viton(FKM) Other Seal Material Are Available Upon Request                              |                        |                                         |
| Indicator               | Standard Part                                                                          |                        |                                         |
| Color( Indicating )     | Red & Green                                                                            |                        |                                         |
| Flow Rate               | Cv = 1.6                                                                               |                        |                                         |