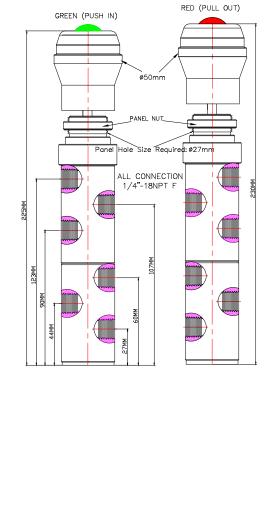

## Valve Operation

When manually pushed in, the indicator appears Green showing normal status, the bypass inlet (B/I) will be block, the supply inlet (S/I) connect to the outlet (OUT), and the alarm inlet (A/I) connect to the alarm outlet (A/O), When manually pulled out, the indicator appears Red showing bypass status, the supply inlet (S/I) and alarm inlet (A/I) will be block, the bypass inlet (B/I) connect to the outlet (OUT), and the alarm outlet (A/O) connect to the exhaust (EX).

\*Note: The valve is a non auto-reset function, it required to be manually push or pull to operate

Ordering Ref: MV29176-I-NS-62L-B Ordering Ref: MV29176-I-NS-62L-B-D

Specification

| Control Application     | 3-Way 2-Position, Normally Closed 2-Color Indicating Dual-Control Manual Operated Type | Distinctions           |                                         |
|-------------------------|----------------------------------------------------------------------------------------|------------------------|-----------------------------------------|
| Port Connection Size    | 1/4" NPT F                                                                             | Ordering Ref No        | Mounting Hole                           |
| Panel Hole Size         | Ø 27 mm (1 <sup>1</sup> / <sub>16</sub> ")                                             | MV29176-I-NS-62L-B:    | Ø7.0mm( <sup>9</sup> / <sub>32</sub> ") |
| Net Weight              | 1.4 KG                                                                                 | MV29176-I-NS-62L-B-D : | Without                                 |
| Working Media           | Air                                                                                    |                        |                                         |
| Max Working Pressure    | 200 PSI (13.7 bar)                                                                     |                        |                                         |
| Temperature Range       | - 30°C to 120°C<br>Other Temperature Ranges available. Consult Factory                 |                        |                                         |
| Material(Valve Body)    | 316 L                                                                                  |                        |                                         |
| Seal Material(Standard) | Viton(FKM) Other Seal Material Are Available Upon Request                              |                        |                                         |
| Indicator               | Standard Part                                                                          |                        |                                         |
| Color( Indicating )     | Red & Green                                                                            |                        |                                         |
| Flow Rate               | Cv = 1.6                                                                               |                        |                                         |