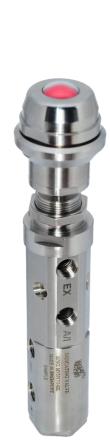

## WWW.macis.com.sg RED(PUIL TO BYPASS) GREEN(PUSH TO NORMAL) ALARM OUT H ALARM IN (A / 0) BYPASS IN (B / 1) SUPPLY IN (S / 1) INDICATING BYPASS VALVE MANULLY OPERATED

## **INDICATING SELECTOR VALVE (BYPASS)**

## Valve Operation

When manually pushed in, the indicator appears Green showing normal status, the bypass inlet (B/I) will be block, the supply inlet (S/I) connect to the outlet (OUT), and the alarm inlet (A/I) connect to the alarm outlet (A/O), When manually pulled out, the indicator appears Red showing bypass status, the supply inlet (S/I) and alarm inlet (A/I) will be block, the bypass inlet (B/I) connect to the outlet (OUT), and the alarm outlet (A/O) connect to the exhaust (EX).