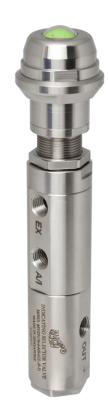

## WWW.macis.com.sg RED(PUIL TO BYPASS) GREEN(PUSH TO NORMAL) ALARM OUT H ALARM IN (A / 0) BYPASS IN (B / 1) SUPPLY IN (S / 1) INDICATING BYPASS VALVE MANULLY OPERATED

## **INDICATING SELECTOR VALVE (BYPASS)**

## Valve Operation

When manually pushed in, the indicator appears Green showing normal status, the bypass inlet (B/I) will be block, the supply inlet (S/I) connect to the outlet (OUT), and the alarm inlet (A/I) connect to the alarm outlet (A/O), When manually pulled out, the indicator appears Red showing bypass status, the supply inlet (S/I) and alarm inlet (A/I) will be block, the bypass inlet (B/I) connect to the outlet (OUT), and the alarm outlet (A/O) connect to the exhaust (EX).