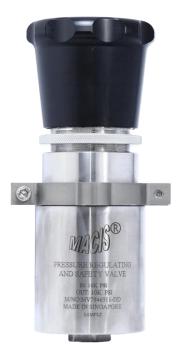

## PRESSURE REGULATING VALVE Valve Code: MV 794HP10K-10K-3/8R-LS

## Ordering Ref: MV 794HP10K-10K-3/8R-LS

## Specification

| · ·                          |                                                                                                                                     |                                                                                                                                                                                                                                                                                                                                                                                                                                                                                                                                                                                                                                                                                                                                                                                                                                                                                                       |
|------------------------------|-------------------------------------------------------------------------------------------------------------------------------------|-------------------------------------------------------------------------------------------------------------------------------------------------------------------------------------------------------------------------------------------------------------------------------------------------------------------------------------------------------------------------------------------------------------------------------------------------------------------------------------------------------------------------------------------------------------------------------------------------------------------------------------------------------------------------------------------------------------------------------------------------------------------------------------------------------------------------------------------------------------------------------------------------------|
| Port Connection Size         | Input: 3/8" - 18NPT F<br>Output: 3/8" - 18NPT F<br>Return:1/8"-27NPT F                                                              | Descriptions<br>MV794HP10K-10K-3/8R-LS is a 2-<br>Position, Normally Open Self-Relieving<br>Pressure regulator. A pressure regulator is<br>a valve that used to reduce a high upstream<br>pressure to a precisely decrease output<br>pressure, and the pressure regulator will be<br>provide stable output pressure for connect<br>to outlet control circuit or control device<br>operating.<br>The pressure media enters the regulator<br>through by IN port, turning the adjusting<br>wheel clockwise will increase the spring<br>exerted tension to increase the regulator<br>output pressure, rotating the adjusting<br>wheel counterclockwise will decrease the<br>regulator output pressure, and this<br>reduced output pressure will be maintained<br>within a predetermined operating pressure<br>range or limit.<br>* THE PRESSURE LOCKNUT PREVENTS<br>UNWANTED CHANGE IN THE<br>ADJUSTMENT. |
| Net Weight                   | 2.85 kg                                                                                                                             |                                                                                                                                                                                                                                                                                                                                                                                                                                                                                                                                                                                                                                                                                                                                                                                                                                                                                                       |
| Working Media                | Oil                                                                                                                                 |                                                                                                                                                                                                                                                                                                                                                                                                                                                                                                                                                                                                                                                                                                                                                                                                                                                                                                       |
| Working Pressure             | Max Inlet: 10,000psi (689.4 bar)<br>Output Pressure: Service up to 10,000psi (689.4bar) ,<br>Optimum 500-10,000psi (34.5-689.4 bar) |                                                                                                                                                                                                                                                                                                                                                                                                                                                                                                                                                                                                                                                                                                                                                                                                                                                                                                       |
| Temperature Range            | - 30°C to 120°C<br>Other Temperature Ranges Available. Consult Factory                                                              |                                                                                                                                                                                                                                                                                                                                                                                                                                                                                                                                                                                                                                                                                                                                                                                                                                                                                                       |
| Material(Valve Body)         | 316L                                                                                                                                |                                                                                                                                                                                                                                                                                                                                                                                                                                                                                                                                                                                                                                                                                                                                                                                                                                                                                                       |
| Adjusting Handle<br>Material | Polyamide<br>Other Material Are Available, Consult Factory                                                                          |                                                                                                                                                                                                                                                                                                                                                                                                                                                                                                                                                                                                                                                                                                                                                                                                                                                                                                       |
| Mounting Hole Size           | Ø71.5mm (2 <sup>13</sup> / <sub>16</sub> ")                                                                                         |                                                                                                                                                                                                                                                                                                                                                                                                                                                                                                                                                                                                                                                                                                                                                                                                                                                                                                       |
| Orifice Size(Standard)       | Ø2.4mm( <sup>3</sup> / <sub>32</sub> " )                                                                                            |                                                                                                                                                                                                                                                                                                                                                                                                                                                                                                                                                                                                                                                                                                                                                                                                                                                                                                       |
| Flow Rate                    | Cv = 0.12                                                                                                                           |                                                                                                                                                                                                                                                                                                                                                                                                                                                                                                                                                                                                                                                                                                                                                                                                                                                                                                       |
| Seal Material                | Nitrile Rubber(NBR)<br>Other Material Are Available, Consult Factory                                                                |                                                                                                                                                                                                                                                                                                                                                                                                                                                                                                                                                                                                                                                                                                                                                                                                                                                                                                       |