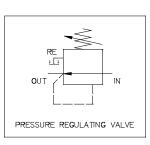

## Specification

| · ·                          |                                                                                                                                     |                                                                                                                                                                                                                                                                                                                                                                                                                                                                                                                                                                                                                                                                                                                                                                                                                                                                                                       |
|------------------------------|-------------------------------------------------------------------------------------------------------------------------------------|-------------------------------------------------------------------------------------------------------------------------------------------------------------------------------------------------------------------------------------------------------------------------------------------------------------------------------------------------------------------------------------------------------------------------------------------------------------------------------------------------------------------------------------------------------------------------------------------------------------------------------------------------------------------------------------------------------------------------------------------------------------------------------------------------------------------------------------------------------------------------------------------------------|
| Port Connection Size         | Input: 3/8" - 18NPT F<br>Output: 3/8" - 18NPT F<br>Return:1/8"-27NPT F                                                              | Descriptions<br>MV794HP10K-10K-3/8R-LS is a 2-<br>Position, Normally Open Self-Relieving<br>Pressure regulator. A pressure regulator is<br>a valve that used to reduce a high upstream<br>pressure to a precisely decrease output<br>pressure, and the pressure regulator will be<br>provide stable output pressure for connect<br>to outlet control circuit or control device<br>operating.<br>The pressure media enters the regulator<br>through by IN port, turning the adjusting<br>wheel clockwise will increase the spring<br>exerted tension to increase the regulator<br>output pressure, rotating the adjusting<br>wheel counterclockwise will decrease the<br>regulator output pressure, and this<br>reduced output pressure will be maintained<br>within a predetermined operating pressure<br>range or limit.<br>* THE PRESSURE LOCKNUT PREVENTS<br>UNWANTED CHANGE IN THE<br>ADJUSTMENT. |
| Net Weight                   | 2.85 kg                                                                                                                             |                                                                                                                                                                                                                                                                                                                                                                                                                                                                                                                                                                                                                                                                                                                                                                                                                                                                                                       |
| Working Media                | Oil                                                                                                                                 |                                                                                                                                                                                                                                                                                                                                                                                                                                                                                                                                                                                                                                                                                                                                                                                                                                                                                                       |
| Working Pressure             | Max Inlet: 10,000psi (689.4 bar)<br>Output Pressure: Service up to 10,000psi (689.4bar) ,<br>Optimum 500-10,000psi (34.5-689.4 bar) |                                                                                                                                                                                                                                                                                                                                                                                                                                                                                                                                                                                                                                                                                                                                                                                                                                                                                                       |
| Temperature Range            | - 30°C to 120°C<br>Other Temperature Ranges Available. Consult Factory                                                              |                                                                                                                                                                                                                                                                                                                                                                                                                                                                                                                                                                                                                                                                                                                                                                                                                                                                                                       |
| Material(Valve Body)         | 316L                                                                                                                                |                                                                                                                                                                                                                                                                                                                                                                                                                                                                                                                                                                                                                                                                                                                                                                                                                                                                                                       |
| Adjusting Handle<br>Material | Polyamide<br>Other Material Are Available, Consult Factory                                                                          |                                                                                                                                                                                                                                                                                                                                                                                                                                                                                                                                                                                                                                                                                                                                                                                                                                                                                                       |
| Mounting Hole Size           | Ø71.5mm (2 <sup>13</sup> / <sub>16</sub> ")                                                                                         |                                                                                                                                                                                                                                                                                                                                                                                                                                                                                                                                                                                                                                                                                                                                                                                                                                                                                                       |
| Orifice Size(Standard)       | Ø2.4mm( <sup>3</sup> / <sub>32</sub> " )                                                                                            |                                                                                                                                                                                                                                                                                                                                                                                                                                                                                                                                                                                                                                                                                                                                                                                                                                                                                                       |
| Flow Rate                    | Cv = 0.12                                                                                                                           |                                                                                                                                                                                                                                                                                                                                                                                                                                                                                                                                                                                                                                                                                                                                                                                                                                                                                                       |
| Seal Material                | Nitrile Rubber(NBR)<br>Other Material Are Available, Consult Factory                                                                |                                                                                                                                                                                                                                                                                                                                                                                                                                                                                                                                                                                                                                                                                                                                                                                                                                                                                                       |