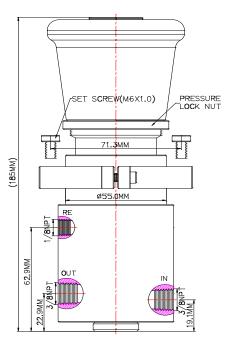

## Specification

| · ·                          |                                                                                                                                     |                                                                                                                                                                                                                                                                                                                                                                                                                                                                                                                                                                                                                                                                                                                                                                                                                                                                                                       |
|------------------------------|-------------------------------------------------------------------------------------------------------------------------------------|-------------------------------------------------------------------------------------------------------------------------------------------------------------------------------------------------------------------------------------------------------------------------------------------------------------------------------------------------------------------------------------------------------------------------------------------------------------------------------------------------------------------------------------------------------------------------------------------------------------------------------------------------------------------------------------------------------------------------------------------------------------------------------------------------------------------------------------------------------------------------------------------------------|
| Port Connection Size         | Input: 3/8" - 18NPT F<br>Output: 3/8" - 18NPT F<br>Return:1/8"-27NPT F                                                              | Descriptions<br>MV794HP10K-10K-3/8R-LS is a 2-<br>Position, Normally Open Self-Relieving<br>Pressure regulator. A pressure regulator is<br>a valve that used to reduce a high upstream<br>pressure to a precisely decrease output<br>pressure, and the pressure regulator will be<br>provide stable output pressure for connect<br>to outlet control circuit or control device<br>operating.<br>The pressure media enters the regulator<br>through by IN port, turning the adjusting<br>wheel clockwise will increase the spring<br>exerted tension to increase the regulator<br>output pressure, rotating the adjusting<br>wheel counterclockwise will decrease the<br>regulator output pressure, and this<br>reduced output pressure will be maintained<br>within a predetermined operating pressure<br>range or limit.<br>* THE PRESSURE LOCKNUT PREVENTS<br>UNWANTED CHANGE IN THE<br>ADJUSTMENT. |
| Net Weight                   | 2.85 kg                                                                                                                             |                                                                                                                                                                                                                                                                                                                                                                                                                                                                                                                                                                                                                                                                                                                                                                                                                                                                                                       |
| Working Media                | Oil                                                                                                                                 |                                                                                                                                                                                                                                                                                                                                                                                                                                                                                                                                                                                                                                                                                                                                                                                                                                                                                                       |
| Working Pressure             | Max Inlet: 10,000psi (689.4 bar)<br>Output Pressure: Service up to 10,000psi (689.4bar) ,<br>Optimum 500-10,000psi (34.5-689.4 bar) |                                                                                                                                                                                                                                                                                                                                                                                                                                                                                                                                                                                                                                                                                                                                                                                                                                                                                                       |
| Temperature Range            | - 30°C to 120°C<br>Other Temperature Ranges Available. Consult Factory                                                              |                                                                                                                                                                                                                                                                                                                                                                                                                                                                                                                                                                                                                                                                                                                                                                                                                                                                                                       |
| Material(Valve Body)         | 316L                                                                                                                                |                                                                                                                                                                                                                                                                                                                                                                                                                                                                                                                                                                                                                                                                                                                                                                                                                                                                                                       |
| Adjusting Handle<br>Material | Polyamide<br>Other Material Are Available, Consult Factory                                                                          |                                                                                                                                                                                                                                                                                                                                                                                                                                                                                                                                                                                                                                                                                                                                                                                                                                                                                                       |
| Mounting Hole Size           | Ø71.5mm (2 <sup>13</sup> / <sub>16</sub> ")                                                                                         |                                                                                                                                                                                                                                                                                                                                                                                                                                                                                                                                                                                                                                                                                                                                                                                                                                                                                                       |
| Orifice Size(Standard)       | Ø2.4mm( <sup>3</sup> / <sub>32</sub> " )                                                                                            |                                                                                                                                                                                                                                                                                                                                                                                                                                                                                                                                                                                                                                                                                                                                                                                                                                                                                                       |
| Flow Rate                    | Cv = 0.12                                                                                                                           |                                                                                                                                                                                                                                                                                                                                                                                                                                                                                                                                                                                                                                                                                                                                                                                                                                                                                                       |
| Seal Material                | Nitrile Rubber(NBR)<br>Other Material Are Available, Consult Factory                                                                |                                                                                                                                                                                                                                                                                                                                                                                                                                                                                                                                                                                                                                                                                                                                                                                                                                                                                                       |

\*\* Measurement stated are with tolerance of +/-10%. Optional Parts/Material are available upon request.