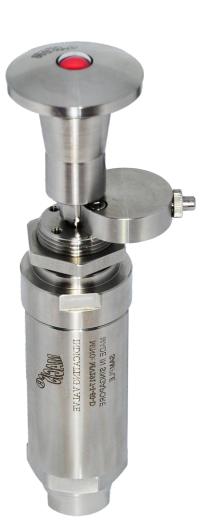

## **PILOT VALVE WITH INDICATING (Manual Reset Type)**

Ordering Ref: MV 29176-I-56L-D-60

**Specification** 

| Specification        |                                                                                                                                         |
|----------------------|-----------------------------------------------------------------------------------------------------------------------------------------|
| Control Application  | 3-Way 2-Position, Normally Closed 2-Color Indicating Air Latching Pilot Valve, With Latching Pin, Button Operated / Manual - Reset Type |
| Port Connection Size | IN, OUT & EX Ports: 1/4"-18 NPT F Pilot Port: 1/8"-27NPT F                                                                              |
| Exterior Shape       | Circular Ø37.5mm( 1 <sup>31</sup> / <sub>64</sub> " )                                                                                   |
| Panel Hole Size      | Ø 26.5 mm (1 <sup>3</sup> / <sub>64</sub> " )                                                                                           |
| Net Weight           | 1.0kg                                                                                                                                   |
| Working Media        | Air                                                                                                                                     |
| Pilot Pressure Range | 30 - 120 PSI (2.1 – 8.2bar)                                                                                                             |
| Max Working Pressure | 200 PSI (13.7bar)                                                                                                                       |
| Temperature Range    | - 30°C to 120°C Other Temperature Ranges available. Consult Factory                                                                     |
| Material(Valve Body) | 316 L                                                                                                                                   |
| Indicator            | Standard Part                                                                                                                           |
| Color( Indicating )  | Red & Green                                                                                                                             |
| Seal Material        | Viton(FKM) Other Seal Material Available Upon Request                                                                                   |
| Flow Rate            | Cv = 1.65                                                                                                                               |