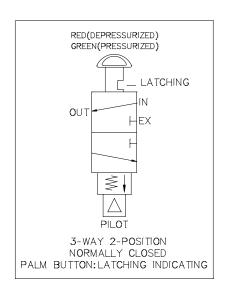

## Valve Operation

MV29176-I-56L-D-60 is a 3Way 2-Position, Normally closed, 2-color indicating with latching pin, button operated / manual reset type air latching pilot valve.

Pressure applied to the pilot port and manually pull the palm button to open the valve, spring return when the pilot pressure drop below 6psi(0.41bar).

The valve provided with a pressure indicator appears **Red** showing normal close position, when there is depressurized in the IN port or the pilot chamber or the pilot pressure drop below 6 psi (0.41bar).

The pressure indicator appears **Green** showing normally open position, when the pilot chamber and IN port is pressurized and until the palm button manually pulled out.

The Valve with additional manual latch pin feature that can be latched in the open position when there is loss of pilot signal, by manually pull the knob will unlatch the pin or apply a pilot signal.