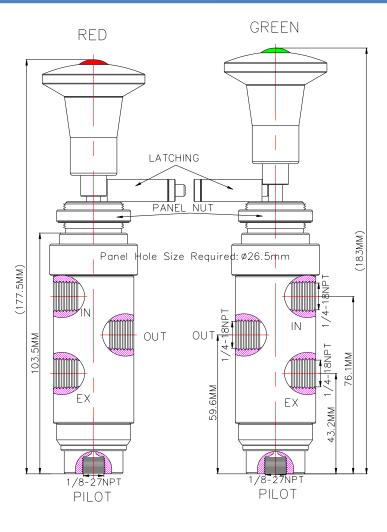

Ordering Ref: MV 29176-I-56L-D-60

**Specification** 

| Specification        |                                                                                                                                         |
|----------------------|-----------------------------------------------------------------------------------------------------------------------------------------|
| Control Application  | 3-Way 2-Position, Normally Closed 2-Color Indicating Air Latching Pilot Valve, With Latching Pin, Button Operated / Manual - Reset Type |
| Port Connection Size | IN, OUT & EX Ports: 1/4"-18 NPT F Pilot Port: 1/8"-27NPT F                                                                              |
| Exterior Shape       | Circular Ø37.5mm( 1 <sup>31</sup> / <sub>64</sub> " )                                                                                   |
| Panel Hole Size      | Ø 26.5 mm (1 <sup>3</sup> / <sub>64</sub> " )                                                                                           |
| Net Weight           | 1.0kg                                                                                                                                   |
| Working Media        | Air                                                                                                                                     |
| Pilot Pressure Range | 30 - 120 PSI (2.1 – 8.2bar)                                                                                                             |
| Max Working Pressure | 200 PSI (13.7bar)                                                                                                                       |
| Temperature Range    | - 30°C to 120°C Other Temperature Ranges available. Consult Factory                                                                     |
| Material(Valve Body) | 316 L                                                                                                                                   |
| Indicator            | Standard Part                                                                                                                           |
| Color( Indicating )  | Red & Green                                                                                                                             |
| Seal Material        | Viton(FKM) Other Seal Material Available Upon Request                                                                                   |
| Flow Rate            | Cv = 1.65                                                                                                                               |