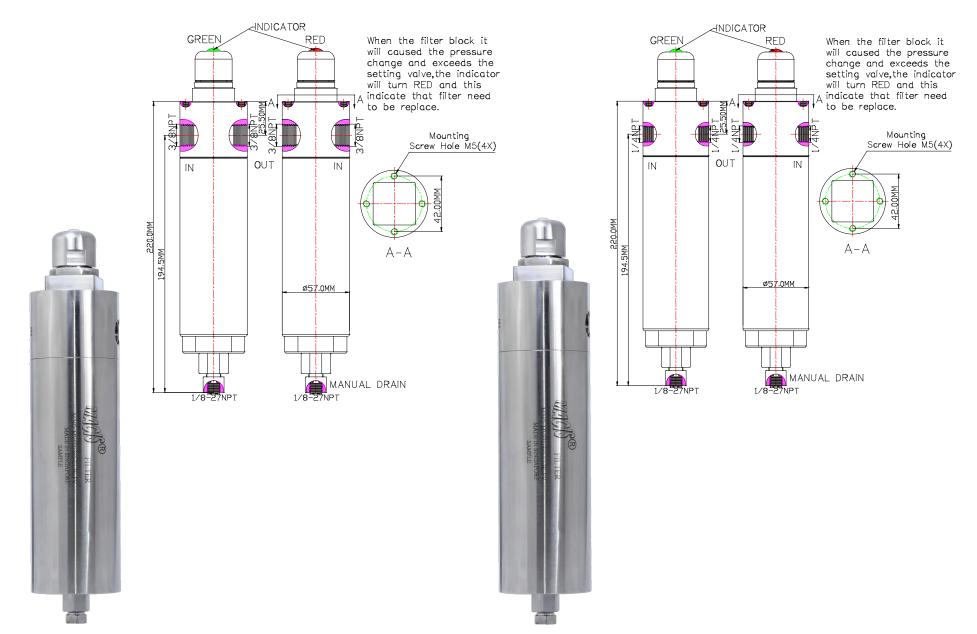

## **Descriptions**

MV 5721860-ID-6K-FV & MV5721860-ID-10K-FV are oil filtering valves with indicator. This type of valve is designed to show visually when a filter element must be changed or cleaned. The indicator will react to the increasing pressure differential caused by increasing contamination of the filter element.

This function will be guarantee Operational safety and/or efficient utilization of a filter element.

Ordering Ref: MV 5721860-ID-6K-FV Ordering Ref: MV 5721860-ID-10K-FV

Specification

| Working Media                        | Oil                                                                     | Distinctions                                                                |
|--------------------------------------|-------------------------------------------------------------------------|-----------------------------------------------------------------------------|
| Temperature Range                    | - 30°C to 120°C<br>Other Temperature Ranges available. Consult Factory  | Ordering Ref No : MV5721860-ID-6K-FV                                        |
| Filter Element<br>Material(Standard) | Stainless Steel Other Material Are Available, Consult Factory           | Port Connection Size : IN & OUT Ports :3/8"-18NPT F ,Release : 1/8"-27NPT F |
| Micron Rating                        | 5 - 50 μ M(Microns)                                                     | Max Working Pressure : 6,000psi(413.7bar)                                   |
| Material(Valve Body)                 | 316L                                                                    | Net Weight: 2.8kg                                                           |
| Exterior Shape                       | CircularØ57.00mm(2 1/4 ")                                               |                                                                             |
| Orifice Size                         | Ø7.2mm ( <sup>9</sup> / <sub>32</sub> " )                               | Ordering Ref No : MV5721860-ID-10K-FV                                       |
| Mounting Screw Hole(4×)              | Ø10.00mm( <sup>25</sup> / <sub>64</sub> ")                              | Port Connection Size: IN & OUT Ports: 1/4"-18NPT F, Release: 1/8"-27NPT F   |
| Flow Rate                            | Cv = 1.8                                                                | Max Working Pressure: 10,000psi(689.4bar)                                   |
| Seal Material(Standard)              | Nitrile Rubber (NBR) Other Seal Material are Available, Consult Factory | <u>Net Weight</u> : 3.0kg                                                   |