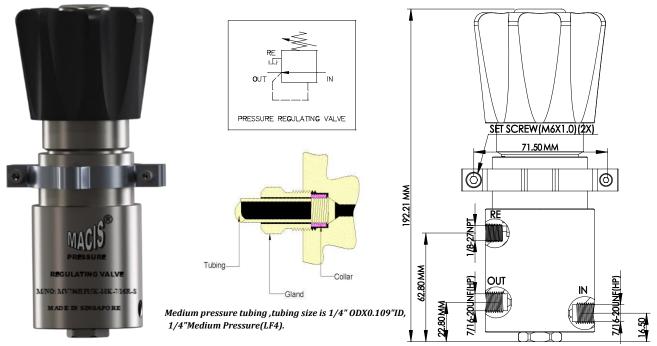

## PRESSURE REGULATING VALVE

Valve Code: MV 794HP15K-10K-7/16R-S

## Ordering Ref: MV 794HP15K-10K-7/16R-S

Specification

| Port Connection Size     | Input: 7/16"-20UNF F<br>Output: 7/16"-20UNF F<br>Return:1/8"-27NPT F                                                                         | MV794HP15K-10K-7/16R-S is a 2- Position, Normally Open Self- Relieving Pressure regulator. A pressure regulator is a valve that used to reduce a high upstream pressure psi to a precisely decrease output pressure, and the pressure regulator will be provide stable output pressure for connect to outlet control circuit or control device operating. The pressure media enters the regulator through by IN port, turning the adjusting wheel clockwise will increase the spring exerted tension to increase the regulator output pressure, rotating the adjusting wheel counterclockwise will decrease the regulator output pressure, and this reduced output pressure will be maintained within a predetermined operating pressure range or limit. |
|--------------------------|----------------------------------------------------------------------------------------------------------------------------------------------|----------------------------------------------------------------------------------------------------------------------------------------------------------------------------------------------------------------------------------------------------------------------------------------------------------------------------------------------------------------------------------------------------------------------------------------------------------------------------------------------------------------------------------------------------------------------------------------------------------------------------------------------------------------------------------------------------------------------------------------------------------|
| Net Weight               | 2.8kg                                                                                                                                        |                                                                                                                                                                                                                                                                                                                                                                                                                                                                                                                                                                                                                                                                                                                                                          |
| Working Media            | Oil                                                                                                                                          |                                                                                                                                                                                                                                                                                                                                                                                                                                                                                                                                                                                                                                                                                                                                                          |
| Working Pressure         | Max Inlet Pressure:15,000 psi (1,034.2bar) Output Pressure Range: Service up to 10,000psi (689.5bar), Optimum 800~10,000 psi (55.2~689.5bar) |                                                                                                                                                                                                                                                                                                                                                                                                                                                                                                                                                                                                                                                                                                                                                          |
| Temperature Range        | - 30°C to 120°C<br>Other Temperature Ranges available. Consult Factory                                                                       |                                                                                                                                                                                                                                                                                                                                                                                                                                                                                                                                                                                                                                                                                                                                                          |
| Material(Valve Body)     | 316L                                                                                                                                         |                                                                                                                                                                                                                                                                                                                                                                                                                                                                                                                                                                                                                                                                                                                                                          |
| Mounting Hole Size       | Ø71.5mm (2 <sup>13</sup> / <sub>16</sub> ")                                                                                                  |                                                                                                                                                                                                                                                                                                                                                                                                                                                                                                                                                                                                                                                                                                                                                          |
| Adjusting Wheel Material | Polyamide<br>Other Material are available, Consult Factory                                                                                   |                                                                                                                                                                                                                                                                                                                                                                                                                                                                                                                                                                                                                                                                                                                                                          |
| Orifice Size(Standard)   | Ø2.4mm ( <sup>3</sup> / <sub>32</sub> ")                                                                                                     |                                                                                                                                                                                                                                                                                                                                                                                                                                                                                                                                                                                                                                                                                                                                                          |
| Flow Rate                | Cv = 0.12                                                                                                                                    |                                                                                                                                                                                                                                                                                                                                                                                                                                                                                                                                                                                                                                                                                                                                                          |
| Seal Material            | Nitrile Rubber(NBR) Other Material are available, Consult Factory                                                                            |                                                                                                                                                                                                                                                                                                                                                                                                                                                                                                                                                                                                                                                                                                                                                          |