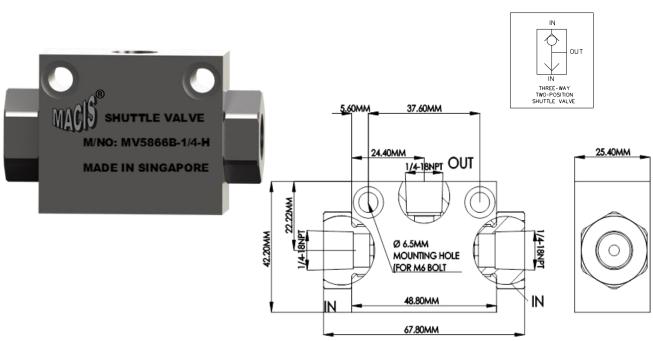

## SHUTTLE VALVE

Valve Code: MV 5866B-1/4-H

Ordering Ref: MV 5866B-1/4-H

## Specification

| Control Application  | 3-Way, 2-Position Auto Operation Ball Type<br>Allows fluid to flow through it from one of two<br>sources | Principle Of OperationMV5866B-1/4-H is a 3-Way 2-<br>Position Auto operation Ball type<br>shuttle valve. The Shuttle Valve has a<br>free moving ball shuttle that blocks<br>one of the two inlet ports while the<br>other inlet port is connected to the<br>outlet port.The pressure flow enter to two inlet<br> |
|----------------------|----------------------------------------------------------------------------------------------------------|------------------------------------------------------------------------------------------------------------------------------------------------------------------------------------------------------------------------------------------------------------------------------------------------------------------|
| Port Connection Size | IN Port: 1/4"-18NPT F (2-way)<br>OUT Port: 1/4"-18NPT F                                                  |                                                                                                                                                                                                                                                                                                                  |
| Net Weight           | 400 gm                                                                                                   |                                                                                                                                                                                                                                                                                                                  |
| Working Media        | Oil                                                                                                      |                                                                                                                                                                                                                                                                                                                  |
| Working Pressure     | 500 PSI (34.5 bar)                                                                                       |                                                                                                                                                                                                                                                                                                                  |
| Temperature Range    | - 30°C to 120°C<br>Other Temperature Ranges available. Consult Factory                                   |                                                                                                                                                                                                                                                                                                                  |
| Material(Valve Body) | 316L                                                                                                     |                                                                                                                                                                                                                                                                                                                  |
| Flow Rate            | Cv = 0.35                                                                                                |                                                                                                                                                                                                                                                                                                                  |
| Orifice Size         | Ø3.1mm( <sup>1</sup> / <sub>8</sub> " )                                                                  |                                                                                                                                                                                                                                                                                                                  |
| Mounting Hole        | Ø6.5mm( $1/4$ ") , For M6 Bolts                                                                          |                                                                                                                                                                                                                                                                                                                  |
| Seal Material        | Nitrile Rubber (NBR)<br>Other Seal Material Are Available Upon Request                                   |                                                                                                                                                                                                                                                                                                                  |

\*\* Measurement stated are with tolerance of +/-10%. Optional Parts/Material are available upon request.