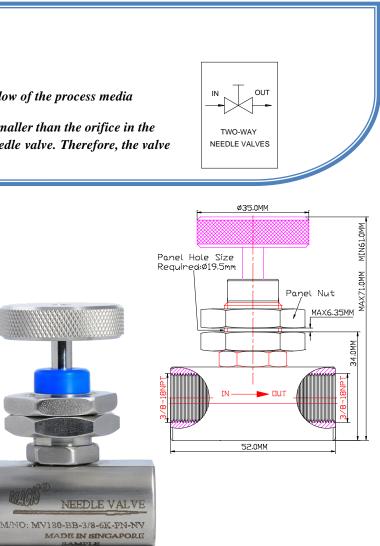

## **Descriptions**

The needle valve is used to make relatively fine adjustments in the amount of fluid flow. They are often used as component parts of other valves, to shut off the flow of the process media to the pressure instrument.

The characteristic of this value is the long, tapered, needle like point on the end of the value stem. This ''needle'' acts as a disk. The longer part of the needle is smaller than the orifice in the valve seat and passes through the orifice before the needle seats. This arrangement permits a very gradual increase or decrease in the size of the opening in a needle valve. Therefore, the valve can to provide fine flow adjustments. The number of handle turns can be directly correlated to the amount of flow.

\*\* Measurement stated are with tolerance of +/-10%. Optional Parts/Material are available upon request.

Ordering Ref: MV 180-BB-3/8-6K-NV-L

Ordering Ref: MV 180-BB-3/8-6K-PN-NV-L

| LocknutPanel HoleWithoutWithoutWithWithoutWithoutØ 19.5mm(49/64") |  |
|-------------------------------------------------------------------|--|
| With Without                                                      |  |
|                                                                   |  |
| Without Ø 19.5mm(49/64")                                          |  |
|                                                                   |  |
|                                                                   |  |
|                                                                   |  |
|                                                                   |  |
|                                                                   |  |
|                                                                   |  |