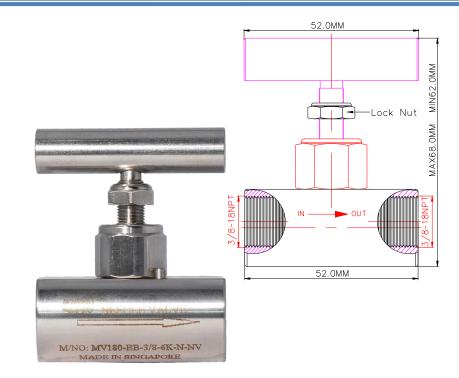

\*\* Measurement stated are with tolerance of +/-10%. Optional Parts/Material are available upon request.

Ordering Ref: MV 180-BB-3/8-6K-NV-L

Ordering Ref: MV 180-BB-3/8-6K-PN-NV-L

| LocknutPanel HoleWithoutWithoutWithWithoutWithoutØ 19.5mm(49/64") |  |
|-------------------------------------------------------------------|--|
| With Without                                                      |  |
|                                                                   |  |
| Without Ø 19.5mm(49/64")                                          |  |
|                                                                   |  |
|                                                                   |  |
|                                                                   |  |
|                                                                   |  |
|                                                                   |  |
|                                                                   |  |