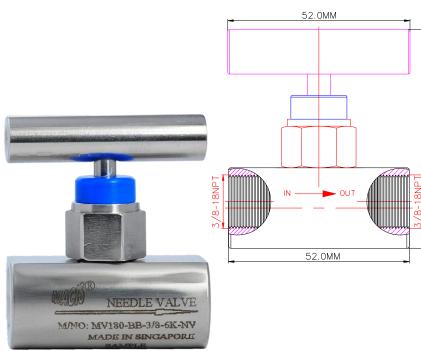

Ordering Ref: MV 180-BB-3/8-6K-N-NV-L

## Specification

| Port Connection Size                                                                                                                                                                                                                                                                                                                                                                                                                                                                                                                                                                                                                                                                                                                                                                                                                                                                                                                                                                                                                                                                                                                                                                                                                                                                                                                                                                                                                                                                                                                                                                                                                                                                                                                                                                                                                                                                                                                                                                                                                                                                                                            | IN Port:3/8"-18NPT F<br>OUT Port: 3/8"-18NPT F                         | Distinctions                                         |                |                  |
|---------------------------------------------------------------------------------------------------------------------------------------------------------------------------------------------------------------------------------------------------------------------------------------------------------------------------------------------------------------------------------------------------------------------------------------------------------------------------------------------------------------------------------------------------------------------------------------------------------------------------------------------------------------------------------------------------------------------------------------------------------------------------------------------------------------------------------------------------------------------------------------------------------------------------------------------------------------------------------------------------------------------------------------------------------------------------------------------------------------------------------------------------------------------------------------------------------------------------------------------------------------------------------------------------------------------------------------------------------------------------------------------------------------------------------------------------------------------------------------------------------------------------------------------------------------------------------------------------------------------------------------------------------------------------------------------------------------------------------------------------------------------------------------------------------------------------------------------------------------------------------------------------------------------------------------------------------------------------------------------------------------------------------------------------------------------------------------------------------------------------------|------------------------------------------------------------------------|------------------------------------------------------|----------------|------------------|
| Working Media                                                                                                                                                                                                                                                                                                                                                                                                                                                                                                                                                                                                                                                                                                                                                                                                                                                                                                                                                                                                                                                                                                                                                                                                                                                                                                                                                                                                                                                                                                                                                                                                                                                                                                                                                                                                                                                                                                                                                                                                                                                                                                                   | Air                                                                    | Ordering Ref No                                      | Net Weight     | Stem Seal        |
| Max Working Pressure                                                                                                                                                                                                                                                                                                                                                                                                                                                                                                                                                                                                                                                                                                                                                                                                                                                                                                                                                                                                                                                                                                                                                                                                                                                                                                                                                                                                                                                                                                                                                                                                                                                                                                                                                                                                                                                                                                                                                                                                                                                                                                            | 6,000psi (413.7 bar)                                                   | Ordening Ker No                                      | Net Weight     | <u>Stem Sear</u> |
| Temperature Range                                                                                                                                                                                                                                                                                                                                                                                                                                                                                                                                                                                                                                                                                                                                                                                                                                                                                                                                                                                                                                                                                                                                                                                                                                                                                                                                                                                                                                                                                                                                                                                                                                                                                                                                                                                                                                                                                                                                                                                                                                                                                                               | - 30°C to 120°C<br>Other Temperature Ranges available. Consult Factory | MV 180-BB-3/8-6K-NV-L :<br>MV 180-BB-3/8-6K-N-NV-L : | 280gm<br>280gm | With<br>Without  |
| Material(Valve Body)                                                                                                                                                                                                                                                                                                                                                                                                                                                                                                                                                                                                                                                                                                                                                                                                                                                                                                                                                                                                                                                                                                                                                                                                                                                                                                                                                                                                                                                                                                                                                                                                                                                                                                                                                                                                                                                                                                                                                                                                                                                                                                            | 316L                                                                   | MV 180-BB-3/8-6K-PN-NV-L :                           | 340gm          | With             |
| Exterior Shape                                                                                                                                                                                                                                                                                                                                                                                                                                                                                                                                                                                                                                                                                                                                                                                                                                                                                                                                                                                                                                                                                                                                                                                                                                                                                                                                                                                                                                                                                                                                                                                                                                                                                                                                                                                                                                                                                                                                                                                                                                                                                                                  | Circular Ø31.0mm (1 <sup>7</sup> / <sub>32</sub> " )                   |                                                      |                |                  |
| Orifice Size                                                                                                                                                                                                                                                                                                                                                                                                                                                                                                                                                                                                                                                                                                                                                                                                                                                                                                                                                                                                                                                                                                                                                                                                                                                                                                                                                                                                                                                                                                                                                                                                                                                                                                                                                                                                                                                                                                                                                                                                                                                                                                                    | Ø4.2mm ( <sup>11</sup> / <sub>64</sub> ")                              |                                                      |                |                  |
| Seal Material                                                                                                                                                                                                                                                                                                                                                                                                                                                                                                                                                                                                                                                                                                                                                                                                                                                                                                                                                                                                                                                                                                                                                                                                                                                                                                                                                                                                                                                                                                                                                                                                                                                                                                                                                                                                                                                                                                                                                                                                                                                                                                                   | Viton(FKM)<br>Other Seal Material are Available Upon Request           |                                                      |                |                  |
| Flow Rate                                                                                                                                                                                                                                                                                                                                                                                                                                                                                                                                                                                                                                                                                                                                                                                                                                                                                                                                                                                                                                                                                                                                                                                                                                                                                                                                                                                                                                                                                                                                                                                                                                                                                                                                                                                                                                                                                                                                                                                                                                                                                                                       | Cv = 0.7                                                               |                                                      |                |                  |
| Options                                                                                                                                                                                                                                                                                                                                                                                                                                                                                                                                                                                                                                                                                                                                                                                                                                                                                                                                                                                                                                                                                                                                                                                                                                                                                                                                                                                                                                                                                                                                                                                                                                                                                                                                                                                                                                                                                                                                                                                                                                                                                                                         | Body Material and end connections other option available upon request  |                                                      |                |                  |
| ** Малания на система и слава и система и систе |                                                                        |                                                      |                |                  |