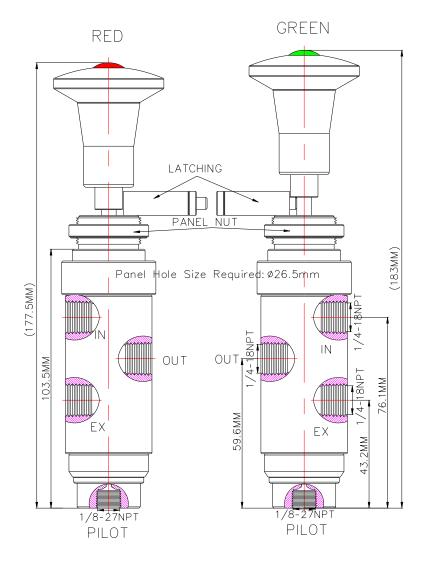

## Ordering Ref: MV 29176-I-56L-D-A-59

**Specification** 

| Specification        |                                                                                                                           |
|----------------------|---------------------------------------------------------------------------------------------------------------------------|
| Control Application  | 3-Way 2-Position, Normally Closed 2-Color Indicating Air Pilot Valve With Latching Pin, Button Operated / Auto-Reset Type |
| Port Connection Size | IN, OUT & EX Ports: 1/4"-18 NPT F Pilot Port: 1/8"-27NPT F                                                                |
| Exterior Shape       | Circular Ø37.5mm( 1 <sup>31</sup> / <sub>64</sub> " )                                                                     |
| Panel Hole Size      | Ø 26.5 mm (1 $^3/_{64}$ " )                                                                                               |
| Net Weight           | 1.0kg                                                                                                                     |
| Working Media        | Air                                                                                                                       |
| Pilot Pressure Range | 30 - 120 PSI (2.1 – 8.2bar)                                                                                               |
| Max Working Pressure | 200 PSI (13.7bar)                                                                                                         |
| Temperature Range    | - 30°C to 120°C Other Temperature Ranges available. Consult Factory                                                       |
| Material(Valve Body) | 316 L                                                                                                                     |
| Indicator            | Standard Part                                                                                                             |
| Color( Indicating )  | Red & Green                                                                                                               |
| Seal Material        | Viton(FKM) Other Seal Material Available Upon Request                                                                     |
| Flow Rate            | Cv = 1.65                                                                                                                 |