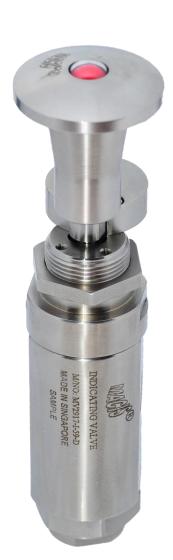

## Valve Operation

MV29176-I-56L-D-A-59 is a 3 Way 2-Position, Normally closed, 2-Color indicating with latching pin, button operated / auto reset type air pilot valve

Pull palm button or apply pilot pressure to open valve, spring return upon loss of pilot pressure.

The valve provided with a pressure indicator appears Green when the pilot chamber is pressurized, showing normally open position. The pressure indicator appears Red showing depressurized in the pilot chamber or the pilot pressure drop below 6 PSI, at which point the valve will spring return to closed position.