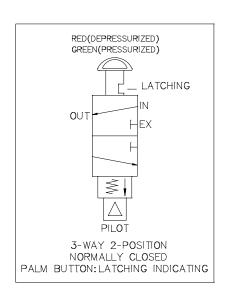

## Valve Operation

MV29176-I-56L-D-A-59 is a 3 Way 2-Position, Normally closed, 2-Color indicating with latching pin, button operated / auto reset type air pilot valve

Pull palm button or apply pilot pressure to open valve, spring return upon loss of pilot pressure.

The valve provided with a pressure indicator appears Green when the pilot chamber is pressurized, showing normally open position. The pressure indicator appears Red showing depressurized in the pilot chamber or the pilot pressure drop below 6 PSI, at which point the valve will spring return to closed position.