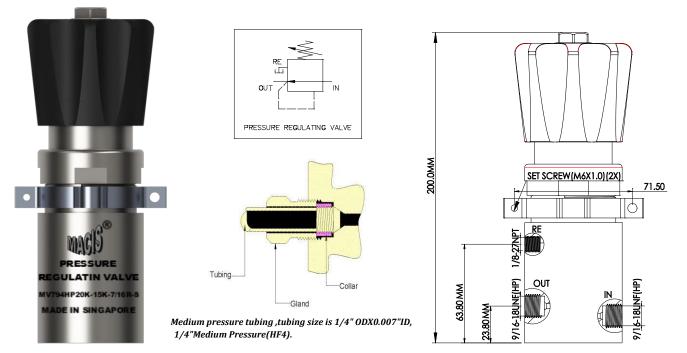

## PRESSURE REGULATING VALVE

Valve Code: MV 794HP20K-6K-9/16R-S

## Specification

| Port Connection Size        | Input: 9/16"-18UNF F<br>Output: 9/16"-18UNF F<br>Return:1/8"-27NPT F                                                                                 | <u>Descriptions</u>                                                                                                                                                                                                                                                                                                                                                                                                                                                                                                                                                                                                                                                                                                                                                                                                 |
|-----------------------------|------------------------------------------------------------------------------------------------------------------------------------------------------|---------------------------------------------------------------------------------------------------------------------------------------------------------------------------------------------------------------------------------------------------------------------------------------------------------------------------------------------------------------------------------------------------------------------------------------------------------------------------------------------------------------------------------------------------------------------------------------------------------------------------------------------------------------------------------------------------------------------------------------------------------------------------------------------------------------------|
| Net Weight                  | 2.8kg                                                                                                                                                | MV794HP20K-6K-9/16R-S is a 2-<br>Position, Normally Open Self-<br>Relieving Pressure regulator. A<br>pressure regulator is a valve that used<br>to reduce a high upstream pressure<br>psi to a precisely decrease output<br>pressure, and the pressure regulator<br>will be provide stable output pressure<br>for connect to outlet control circuit or<br>control device operating.<br>The pressure media enters the<br>regulator through by IN port, turning<br>the adjusting wheel clockwise will<br>increase the spring exerted tension to<br>increase the regulator output<br>pressure, rotating the adjusting wheel<br>counterclockwise will decrease the<br>regulator output pressure, and this<br>reduced output pressure will be<br>maintained within a predetermined<br>operating pressure range or limit. |
| Working Media               | Oil                                                                                                                                                  |                                                                                                                                                                                                                                                                                                                                                                                                                                                                                                                                                                                                                                                                                                                                                                                                                     |
| Working Pressure            | Max Inlet Pressure:20,000 psi (1,379.0bar)<br>Output Pressure Range: Service up to 6,000psi<br>(1,034.3bar) , Optimum 1000~6,000 psi (68.9~413.7bar) |                                                                                                                                                                                                                                                                                                                                                                                                                                                                                                                                                                                                                                                                                                                                                                                                                     |
| Temperature Range           | - 30°C to 120°C<br>Other Temperature Ranges available. Consult Factory                                                                               |                                                                                                                                                                                                                                                                                                                                                                                                                                                                                                                                                                                                                                                                                                                                                                                                                     |
| Material(Valve Body)        | 316L                                                                                                                                                 |                                                                                                                                                                                                                                                                                                                                                                                                                                                                                                                                                                                                                                                                                                                                                                                                                     |
| Mounting Hole Size          | Ø71.5mm (2 <sup>13</sup> / <sub>16</sub> ")                                                                                                          |                                                                                                                                                                                                                                                                                                                                                                                                                                                                                                                                                                                                                                                                                                                                                                                                                     |
| Adjusting Wheel<br>Material | Polyamide<br>Other Material are available, Consult Factory                                                                                           |                                                                                                                                                                                                                                                                                                                                                                                                                                                                                                                                                                                                                                                                                                                                                                                                                     |
| Orifice Size(Standard)      | Ø2.4mm ( <sup>3</sup> / <sub>32</sub> ")                                                                                                             |                                                                                                                                                                                                                                                                                                                                                                                                                                                                                                                                                                                                                                                                                                                                                                                                                     |
| Flow Rate                   | Cv = 0.02                                                                                                                                            |                                                                                                                                                                                                                                                                                                                                                                                                                                                                                                                                                                                                                                                                                                                                                                                                                     |
| Seal Material               | Nitrile Rubber(NBR)<br>Other Material are available, Consult Factory                                                                                 |                                                                                                                                                                                                                                                                                                                                                                                                                                                                                                                                                                                                                                                                                                                                                                                                                     |