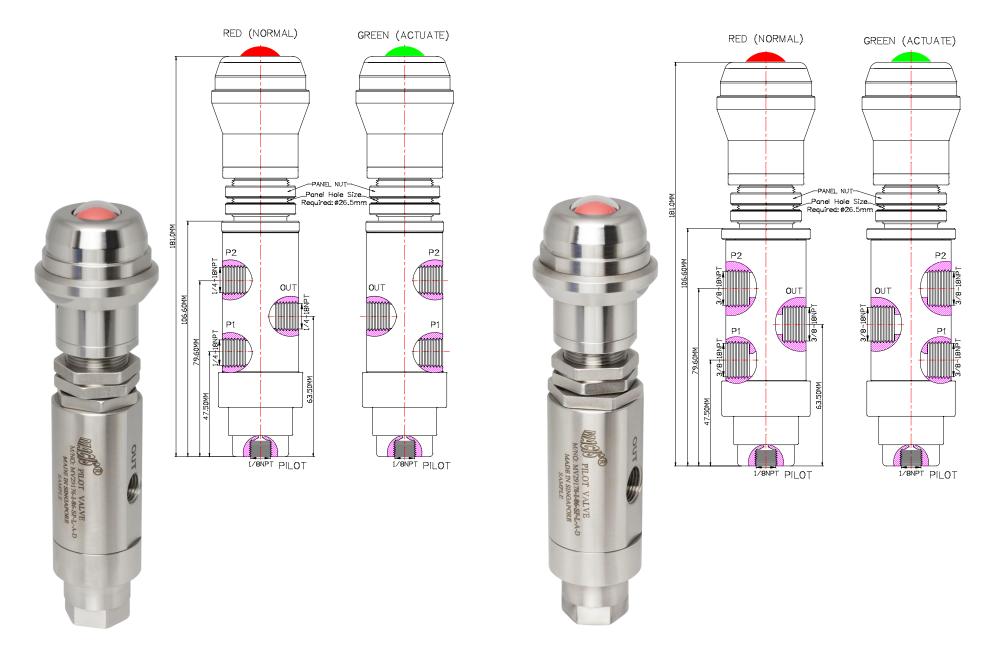

\*Note: Valve is a universal operation, when select P2 port as IN port, the valve is normally closed. When select P1 port as IN port the valve is normally open.

Ordering Ref: MV 29176-I-86-SP-L-A-D Ordering Ref: MV 29178-I-86-SP-L-A-D

Specification

| pecification         |                                                                                       |                                          |                                                           |                                                        |
|----------------------|---------------------------------------------------------------------------------------|------------------------------------------|-----------------------------------------------------------|--------------------------------------------------------|
| Control Application  | 3-Way 2-Position, Universal Operation 2-Color Indicating Pilot Valve, Auto Reset Type | Distinctions                             |                                                           |                                                        |
| Working Media        | Air                                                                                   | Ordering Ref no  MV 29176-I-86-SP-L-A-D: | Port Connection Size P1, P2 & OUT Ports: 1/4 "NPT F       | Exterior Shape  Circular Ø 38.1 mm (1 $\frac{1}{2}$ ") |
| Net Weight           | 1.1kg                                                                                 |                                          | Pilot Port : 1/8" NPT F                                   |                                                        |
| Pilot Pressure Range | 30 - 200 PSI (2.1 – 13.7 bar)                                                         |                                          |                                                           | 27.                                                    |
| Max Working Pressure | 200 PSI (13.7bar)                                                                     | MV 29178-I-86-SP-L-A-D :                 | P1, P2 & OUT Ports : 3/8" NPT F<br>Pilot Port : 1/8"NPT F | Circular Ø 40.0mm (1 <sup>37</sup> / <sub>64</sub> " ) |
| Temperature Range    | - 30°C to 120°C<br>Other Temperature Ranges available. Consult Factory                |                                          |                                                           |                                                        |
| Material(Valve Body) | 316 L                                                                                 |                                          |                                                           |                                                        |
| Panel Hole Size      | Ø 26.5 mm (1 <sup>3</sup> / <sub>64</sub> " )                                         |                                          |                                                           |                                                        |
| Seal Material        | Viton(FKM) Other Seal Material Available Upon Request                                 |                                          |                                                           |                                                        |
| Indicator            | Standard Part                                                                         |                                          |                                                           |                                                        |
| Color( Indicating )  | Red & Green                                                                           |                                          |                                                           |                                                        |
| Flow Rate            | Cv = 1.65                                                                             |                                          |                                                           |                                                        |
| 14                   | 4 1                                                                                   |                                          |                                                           |                                                        |