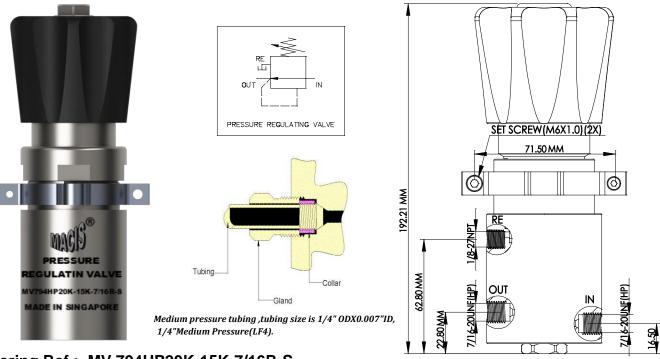

## PRESSURE REGULATING VALVE

Valve Code: MV 794HP20K-15K-7/16R-S

## Ordering Ref: MV 794HP20K-15K-7/16R-S

Specification

| Port Connection Size        | Input: 7/16"-20UNF F<br>Output: 7/16"-20UNF F<br>Return:1/8"-27NPT F                                                                             | MV794HP20K-15K-7/16R-S is a 2- Position, Normally Open Self- Relieving Pressure regulator. A pressure regulator is a valve that used to reduce a high upstream pressure psi to a precisely decrease output pressure, and the pressure regulator will be provide stable output pressure for connect to outlet control circuit or control device operating.  The pressure media enters the regulator through by IN port, turning the adjusting wheel clockwise will increase the spring exerted tension to increase the regulator output pressure, rotating the adjusting wheel counterclockwise will decrease the regulator output pressure, and this reduced output pressure will be maintained within a predetermined operating pressure range or limit. |
|-----------------------------|--------------------------------------------------------------------------------------------------------------------------------------------------|-----------------------------------------------------------------------------------------------------------------------------------------------------------------------------------------------------------------------------------------------------------------------------------------------------------------------------------------------------------------------------------------------------------------------------------------------------------------------------------------------------------------------------------------------------------------------------------------------------------------------------------------------------------------------------------------------------------------------------------------------------------|
| Net Weight                  | 2.8kg                                                                                                                                            |                                                                                                                                                                                                                                                                                                                                                                                                                                                                                                                                                                                                                                                                                                                                                           |
| Working Media               | Oil                                                                                                                                              |                                                                                                                                                                                                                                                                                                                                                                                                                                                                                                                                                                                                                                                                                                                                                           |
| Working Pressure            | Max Inlet Pressure:20,000 psi (1,379.0bar) Output Pressure Range: Service up to 15,000psi (1,034.3bar), Optimum 300~15,000 psi (20.7~1,034.3bar) |                                                                                                                                                                                                                                                                                                                                                                                                                                                                                                                                                                                                                                                                                                                                                           |
| Temperature Range           | - 30°C to 120°C<br>Other Temperature Ranges available. Consult Factory                                                                           |                                                                                                                                                                                                                                                                                                                                                                                                                                                                                                                                                                                                                                                                                                                                                           |
| Material(Valve Body)        | 316L                                                                                                                                             |                                                                                                                                                                                                                                                                                                                                                                                                                                                                                                                                                                                                                                                                                                                                                           |
| Mounting Hole Size          | Ø71.5mm (2 <sup>13</sup> / <sub>16</sub> ")                                                                                                      |                                                                                                                                                                                                                                                                                                                                                                                                                                                                                                                                                                                                                                                                                                                                                           |
| Adjusting Wheel<br>Material | Polyamide<br>Other Material are available, Consult Factory                                                                                       |                                                                                                                                                                                                                                                                                                                                                                                                                                                                                                                                                                                                                                                                                                                                                           |
| Orifice Size(Standard)      | Ø2.4mm ( $^{3}/_{32}$ ")                                                                                                                         |                                                                                                                                                                                                                                                                                                                                                                                                                                                                                                                                                                                                                                                                                                                                                           |
| Flow Rate                   | Cv = 0.02                                                                                                                                        |                                                                                                                                                                                                                                                                                                                                                                                                                                                                                                                                                                                                                                                                                                                                                           |
| Seal Material               | Nitrile Rubber(NBR) Other Material are available, Consult Factory                                                                                |                                                                                                                                                                                                                                                                                                                                                                                                                                                                                                                                                                                                                                                                                                                                                           |