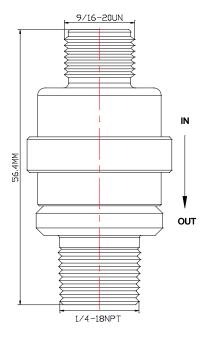

## Specification

| opeemeation          |                                                                                                         |                                                                                                                                                                                                                                                                                                                                                     |
|----------------------|---------------------------------------------------------------------------------------------------------|-----------------------------------------------------------------------------------------------------------------------------------------------------------------------------------------------------------------------------------------------------------------------------------------------------------------------------------------------------|
| Control Application  | Directional Flow( In the open position to allow forward flow and closed position to block reverse flow) | Description<br>MV4298322H-I 9/16-O 1/4M<br>is a 2-way 2- position, spring<br>biased poppet operated flow<br>control device (valve). It is<br>allows fluid to flow through it<br>in only one direction (inlet to<br>outlet), and by spring assisted<br>poppet positioning to closing<br>in response to backflow or<br>insufficient forward pressure. |
| Port Connection Size | IN Port: 9/16"-20UN M<br>OUT Port: 1/4"-18NPT M                                                         |                                                                                                                                                                                                                                                                                                                                                     |
| Net Weight           | 110 gm                                                                                                  |                                                                                                                                                                                                                                                                                                                                                     |
| Working Media        | Oil                                                                                                     |                                                                                                                                                                                                                                                                                                                                                     |
| Max Working Pressure | 10,000 PSI (689.4 bar)                                                                                  |                                                                                                                                                                                                                                                                                                                                                     |
| Cracking Pressure    | 1 to 3 PSI (0.068 to 0.206bar)                                                                          |                                                                                                                                                                                                                                                                                                                                                     |
| Temperature Range    | - 30°C to 120°C<br>Other Temperature Ranges available. Consult Factory                                  |                                                                                                                                                                                                                                                                                                                                                     |
| Material(Valve Body) | 316 L                                                                                                   |                                                                                                                                                                                                                                                                                                                                                     |
| Exterior Shape       | Hexagon A/F25.4mm ( 1" )                                                                                |                                                                                                                                                                                                                                                                                                                                                     |
| Orifice Size         | Ø7.3mm ( <sup>19</sup> / <sub>64</sub> ")                                                               |                                                                                                                                                                                                                                                                                                                                                     |
| Flow Rate            | Cv = 2.6                                                                                                |                                                                                                                                                                                                                                                                                                                                                     |
| Seal Material        | Nitrile Rubber (NBR)<br>Other Material Are Available upon request.                                      |                                                                                                                                                                                                                                                                                                                                                     |