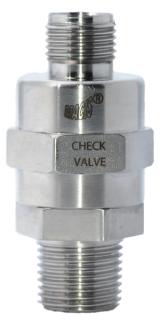

## CHECK VALVE

Valve Code: MV 4298322H-I 9/16-O1/4M

Ordering Ref: MV 4298322H-I9/16-O1/4M (Without Ferrule & Nuts)

MV 4298322H-I3/8OD (With Ferrule & Nuts)

## Specification

| opeemeation          |                                                                                                         |                                                                                                                                                                                                                                                                                                                                                     |
|----------------------|---------------------------------------------------------------------------------------------------------|-----------------------------------------------------------------------------------------------------------------------------------------------------------------------------------------------------------------------------------------------------------------------------------------------------------------------------------------------------|
| Control Application  | Directional Flow( In the open position to allow forward flow and closed position to block reverse flow) | Description<br>MV4298322H-I 9/16-O 1/4M<br>is a 2-way 2- position, spring<br>biased poppet operated flow<br>control device (valve). It is<br>allows fluid to flow through it<br>in only one direction (inlet to<br>outlet), and by spring assisted<br>poppet positioning to closing<br>in response to backflow or<br>insufficient forward pressure. |
| Port Connection Size | IN Port: 9/16"-20UN M<br>OUT Port: 1/4"-18NPT M                                                         |                                                                                                                                                                                                                                                                                                                                                     |
| Net Weight           | 110 gm                                                                                                  |                                                                                                                                                                                                                                                                                                                                                     |
| Working Media        | Oil                                                                                                     |                                                                                                                                                                                                                                                                                                                                                     |
| Max Working Pressure | 10,000 PSI (689.4 bar)                                                                                  |                                                                                                                                                                                                                                                                                                                                                     |
| Cracking Pressure    | 1 to 3 PSI (0.068 to 0.206bar)                                                                          |                                                                                                                                                                                                                                                                                                                                                     |
| Temperature Range    | - 30°C to 120°C<br>Other Temperature Ranges available. Consult Factory                                  |                                                                                                                                                                                                                                                                                                                                                     |
| Material(Valve Body) | 316 L                                                                                                   |                                                                                                                                                                                                                                                                                                                                                     |
| Exterior Shape       | Hexagon A/F25.4mm ( 1" )                                                                                |                                                                                                                                                                                                                                                                                                                                                     |
| Orifice Size         | Ø7.3mm ( <sup>19</sup> / <sub>64</sub> ")                                                               |                                                                                                                                                                                                                                                                                                                                                     |
| Flow Rate            | Cv = 2.6                                                                                                |                                                                                                                                                                                                                                                                                                                                                     |
| Seal Material        | Nitrile Rubber (NBR)<br>Other Material Are Available upon request.                                      |                                                                                                                                                                                                                                                                                                                                                     |