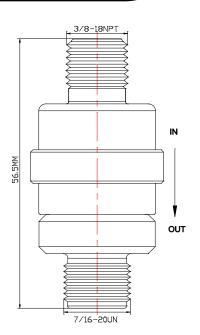

## Specification

| Control Application  | Directional Flow( In the open position to allow forward flow and closed position to block reverse flow) | Description  MV4298313-H is a 2-way 2- position, spring biased poppet operated flow control device (valve). It is allows fluid to flow through it in only one direction (inlet to outlet), and by spring assisted poppet positioning to closing in response to backflow or insufficient forward pressure. |
|----------------------|---------------------------------------------------------------------------------------------------------|-----------------------------------------------------------------------------------------------------------------------------------------------------------------------------------------------------------------------------------------------------------------------------------------------------------|
| Port Connection Size | IN Port: 3/8"-18NPT M OUT Port: 7/16"-20UN M                                                            |                                                                                                                                                                                                                                                                                                           |
| Net Weight           | 110 gm                                                                                                  |                                                                                                                                                                                                                                                                                                           |
| Working Media        | Oil                                                                                                     |                                                                                                                                                                                                                                                                                                           |
| Max Working Pressure | 10,000 PSI (689.4 bar)                                                                                  |                                                                                                                                                                                                                                                                                                           |
| Cracking Pressure    | 1 to 3 PSI (0.068 to 0.206bar)                                                                          |                                                                                                                                                                                                                                                                                                           |
| Temperature Range    | - 30°C to 120°C<br>Other Temperature Ranges available. Consult Factory                                  |                                                                                                                                                                                                                                                                                                           |
| Material(Valve Body) | 316 L                                                                                                   |                                                                                                                                                                                                                                                                                                           |
| Exterior Shape       | Hexagon A/F25.4mm ( 1" )                                                                                |                                                                                                                                                                                                                                                                                                           |
| Orifice Size         | Ø4.8mm ( <sup>3</sup> / <sub>16</sub> " )                                                               |                                                                                                                                                                                                                                                                                                           |
| Flow Rate            | Cv = 0.83                                                                                               |                                                                                                                                                                                                                                                                                                           |
| Seal Material        | Nitrile Rubber (NBR) Other Material Are Available upon request.                                         |                                                                                                                                                                                                                                                                                                           |