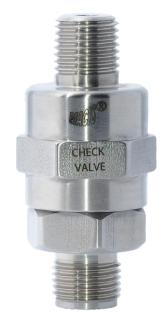

## **CHECK VALVE**

Valve Code: MV 4298313-H

Ordering Ref: MV 4298313-H (Without Ferrule & Nuts)

MV 4298313H-O1/4OD (With Ferrule & Nuts)

## Specification

| Control Application  | Directional Flow( In the open position to allow forward flow and closed position to block reverse flow) | Description  MV4298313-H is a 2-way 2- position, spring biased poppet operated flow control device (valve). It is allows fluid to flow through it in only one direction (inlet to outlet), and by spring assisted poppet positioning to closing in response to backflow or insufficient forward pressure. |
|----------------------|---------------------------------------------------------------------------------------------------------|-----------------------------------------------------------------------------------------------------------------------------------------------------------------------------------------------------------------------------------------------------------------------------------------------------------|
| Port Connection Size | IN Port: 3/8"-18NPT M OUT Port: 7/16"-20UN M                                                            |                                                                                                                                                                                                                                                                                                           |
| Net Weight           | 110 gm                                                                                                  |                                                                                                                                                                                                                                                                                                           |
| Working Media        | Oil                                                                                                     |                                                                                                                                                                                                                                                                                                           |
| Max Working Pressure | 10,000 PSI (689.4 bar)                                                                                  |                                                                                                                                                                                                                                                                                                           |
| Cracking Pressure    | 1 to 3 PSI (0.068 to 0.206bar)                                                                          |                                                                                                                                                                                                                                                                                                           |
| Temperature Range    | - 30°C to 120°C<br>Other Temperature Ranges available. Consult Factory                                  |                                                                                                                                                                                                                                                                                                           |
| Material(Valve Body) | 316 L                                                                                                   |                                                                                                                                                                                                                                                                                                           |
| Exterior Shape       | Hexagon A/F25.4mm ( 1" )                                                                                |                                                                                                                                                                                                                                                                                                           |
| Orifice Size         | Ø4.8mm ( <sup>3</sup> / <sub>16</sub> " )                                                               |                                                                                                                                                                                                                                                                                                           |
| Flow Rate            | Cv = 0.83                                                                                               |                                                                                                                                                                                                                                                                                                           |
| Seal Material        | Nitrile Rubber (NBR) Other Material Are Available upon request.                                         |                                                                                                                                                                                                                                                                                                           |