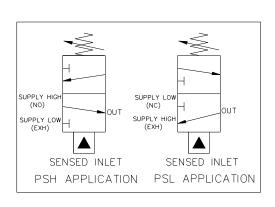

### NOTE: User Need To Provide Accurate Pressure Setting When Ordering

| _                       |                                                                                          | <u> </u>                                                                                                                                                                                                                          |  |  |
|-------------------------|------------------------------------------------------------------------------------------|-----------------------------------------------------------------------------------------------------------------------------------------------------------------------------------------------------------------------------------|--|--|
| Control Application     | Low Pilot ( PSL) Normally Closed<br>High Pilot (PSH) Normally Open                       | <u>Description</u>                                                                                                                                                                                                                |  |  |
| Port Size               | Sensed IN:1/2"-14NPT M , OUT:1/4"-18NPT F H/L Pressure Control Port: 1/4"-18NPT F        | The High/low pressure sensor (MV2681666H-MIS825) used to respond to                                                                                                                                                               |  |  |
| Net Weight              | 1.4 kg                                                                                   | predetermined pressure settings within safety control systems, they initiate instrument sequencing to safeguard facilities upon detection of abnormal operational pressure. Used in the pressure safety low mode (PSL), there are |  |  |
| Working Media           | Oil                                                                                      |                                                                                                                                                                                                                                   |  |  |
| Max Working<br>Pressure | Control Ports: 150PSI (10.3bar)<br>Flow Line: 10,000PSI (689.5bar)                       |                                                                                                                                                                                                                                   |  |  |
| Temperature Range       | - 30°C to 120°C Other Temperature Ranges available. Consult Factory                      |                                                                                                                                                                                                                                   |  |  |
| Panel Hole Size         | Ø 35.5mm( 1 <sup>25</sup> / <sub>64</sub> ")                                             | 3-way functions as normally closed, block and                                                                                                                                                                                     |  |  |
| Material (Valve Body)   | 316L (Cap & Nuts)<br>Alloy 825 ( working media contact area, cover inlet & signal ports) | bleed control.  When used in the pressure safety high mode(PSH),                                                                                                                                                                  |  |  |
| Seal Material           | Viton(FKM) Other Seal Material Are Available Upon Request                                | there are 3-way functions<br>as normally open, block<br>and bleed control                                                                                                                                                         |  |  |