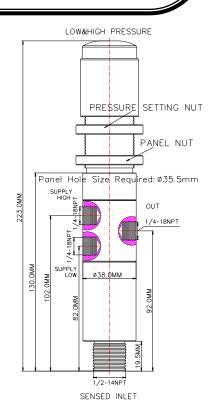

### NOTE: User Need To Provide Accurate Pressure Setting When Ordering

| _                       |                                                                                          | <u> </u>                                                                                                                                                                                                                          |  |  |
|-------------------------|------------------------------------------------------------------------------------------|-----------------------------------------------------------------------------------------------------------------------------------------------------------------------------------------------------------------------------------|--|--|
| Control Application     | Low Pilot ( PSL) Normally Closed<br>High Pilot (PSH) Normally Open                       | <u>Description</u>                                                                                                                                                                                                                |  |  |
| Port Size               | Sensed IN:1/2"-14NPT M , OUT:1/4"-18NPT F H/L Pressure Control Port: 1/4"-18NPT F        | The High/low pressure sensor (MV2681666H-MIS825) used to respond to                                                                                                                                                               |  |  |
| Net Weight              | 1.4 kg                                                                                   | predetermined pressure settings within safety control systems, they initiate instrument sequencing to safeguard facilities upon detection of abnormal operational pressure. Used in the pressure safety low mode (PSL), there are |  |  |
| Working Media           | Oil                                                                                      |                                                                                                                                                                                                                                   |  |  |
| Max Working<br>Pressure | Control Ports: 150PSI (10.3bar)<br>Flow Line: 10,000PSI (689.5bar)                       |                                                                                                                                                                                                                                   |  |  |
| Temperature Range       | - 30°C to 120°C Other Temperature Ranges available. Consult Factory                      |                                                                                                                                                                                                                                   |  |  |
| Panel Hole Size         | Ø 35.5mm( 1 <sup>25</sup> / <sub>64</sub> ")                                             | 3-way functions as normally closed, block and                                                                                                                                                                                     |  |  |
| Material (Valve Body)   | 316L (Cap & Nuts)<br>Alloy 825 ( working media contact area, cover inlet & signal ports) | bleed control.  When used in the pressure safety high mode(PSH),                                                                                                                                                                  |  |  |
| Seal Material           | Viton(FKM) Other Seal Material Are Available Upon Request                                | there are 3-way functions<br>as normally open, block<br>and bleed control                                                                                                                                                         |  |  |