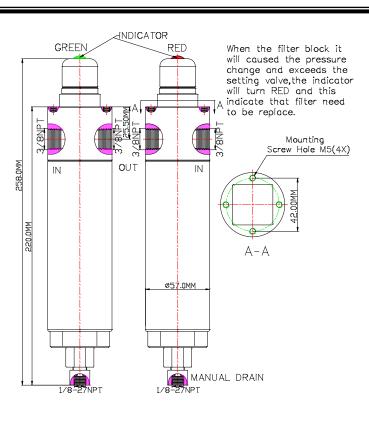

## Descriptions

MV 5721860-ID-6K / (10K)-FV is an oil filtering valve (with indicator), this type of valve is designed to show visually when a filter element must be changed or cleaned. The indicator will react to the increasing pressure differential caused by increasing contamination of the filter element.

This function will be guarantee Operational safety and/or efficient utilization of a filter element.

Ordering Ref: MV 5721860-ID-10K-FV

## Specification

| Working Media            | Oil                                                                 | - Distinctions                   |                                              |                      |            |                                           |           |
|--------------------------|---------------------------------------------------------------------|----------------------------------|----------------------------------------------|----------------------|------------|-------------------------------------------|-----------|
| Filter Element Material  | Stainless Steel Other Material Are Available, Consult Factory       |                                  |                                              |                      |            |                                           |           |
| Micron Rating            | 5 - 50 μ M(Microns)                                                 | Ordering Ref No                  | Port Connection Size                         | Max Working Pressure | Net Weight | Orifice Size                              | Flow Rate |
| Temperature Range        | - 30°C to 120°C Other Temperature Ranges available. Consult Factory | MV 5721860-ID-6K-FV: IN & OUT P  | orts :3/8"-18NPT F , Release : 1/8"-27NPT F  | 6,000psi (413.7bar)  | 2.8KG      | Ø7.8mm ( <sup>9</sup> / <sub>32</sub> ")  | Cv = 2.3  |
|                          |                                                                     | MV 5721860-ID-10K-FV: IN & OUT F | Ports :1/4"-18NPT F , Release : 1/8"-27NPT F | 10,000psi (689.4bar) | 3.0KG      | Ø6.0mm ( <sup>15</sup> / <sub>64</sub> ") | Cv = 1.4  |
| Exterior Shape           | CircularØ57.00mm(2 <sup>1</sup> / <sub>4</sub> ")                   |                                  |                                              |                      |            |                                           |           |
| Mounting Screw Hole (4×) | M5 (4X)                                                             |                                  |                                              |                      |            |                                           |           |
| Material(Valve Body)     | 316 L                                                               |                                  |                                              |                      |            |                                           |           |
| Seal Material            | Nitrile Rubber<br>Other Seal Material are Available Upon Request    |                                  |                                              |                      |            |                                           |           |