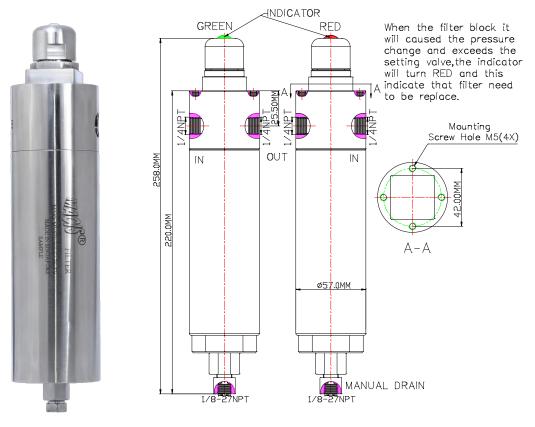

## Descriptions

MV 5721860-ID-6K / (10K)-FV is an oil filtering valve (with indicator), this type of valve is designed to show visually when a filter element must be changed or cleaned. The indicator will react to the increasing pressure differential caused by increasing contamination of the filter element.

This function will be guarantee Operational safety and/or efficient utilization of a filter element.

Ordering Ref: MV 5721860-ID-10K-FV

## Specification

| Working Media            | Oil                                                                 | - Distinctions                   |                                              |                      |            |                                           |           |
|--------------------------|---------------------------------------------------------------------|----------------------------------|----------------------------------------------|----------------------|------------|-------------------------------------------|-----------|
| Filter Element Material  | Stainless Steel Other Material Are Available, Consult Factory       |                                  |                                              |                      |            |                                           |           |
| Micron Rating            | 5 - 50 μ M(Microns)                                                 | Ordering Ref No                  | Port Connection Size                         | Max Working Pressure | Net Weight | Orifice Size                              | Flow Rate |
| Temperature Range        | - 30°C to 120°C Other Temperature Ranges available. Consult Factory | MV 5721860-ID-6K-FV: IN & OUT P  | orts :3/8"-18NPT F , Release : 1/8"-27NPT F  | 6,000psi (413.7bar)  | 2.8KG      | Ø7.8mm ( <sup>9</sup> / <sub>32</sub> ")  | Cv = 2.3  |
|                          |                                                                     | MV 5721860-ID-10K-FV: IN & OUT F | Ports :1/4"-18NPT F , Release : 1/8"-27NPT F | 10,000psi (689.4bar) | 3.0KG      | Ø6.0mm ( <sup>15</sup> / <sub>64</sub> ") | Cv = 1.4  |
| Exterior Shape           | CircularØ57.00mm(2 <sup>1</sup> / <sub>4</sub> ")                   |                                  |                                              |                      |            |                                           |           |
| Mounting Screw Hole (4×) | M5 (4X)                                                             |                                  |                                              |                      |            |                                           |           |
| Material(Valve Body)     | 316 L                                                               |                                  |                                              |                      |            |                                           |           |
| Seal Material            | Nitrile Rubber<br>Other Seal Material are Available Upon Request    |                                  |                                              |                      |            |                                           |           |