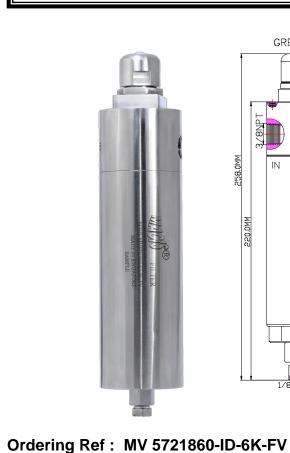

## Specification

| Working Media            | Oil                                                                 | - Distinctions                   |                                              |                      |            |                                           |           |
|--------------------------|---------------------------------------------------------------------|----------------------------------|----------------------------------------------|----------------------|------------|-------------------------------------------|-----------|
| Filter Element Material  | Stainless Steel Other Material Are Available, Consult Factory       |                                  |                                              |                      |            |                                           |           |
| Micron Rating            | 5 - 50 μ M(Microns)                                                 | Ordering Ref No                  | Port Connection Size                         | Max Working Pressure | Net Weight | Orifice Size                              | Flow Rate |
| Temperature Range        | - 30°C to 120°C Other Temperature Ranges available. Consult Factory | MV 5721860-ID-6K-FV: IN & OUT P  | orts :3/8"-18NPT F , Release : 1/8"-27NPT F  | 6,000psi (413.7bar)  | 2.8KG      | Ø7.8mm ( <sup>9</sup> / <sub>32</sub> ")  | Cv = 2.3  |
|                          |                                                                     | MV 5721860-ID-10K-FV: IN & OUT F | Ports :1/4"-18NPT F , Release : 1/8"-27NPT F | 10,000psi (689.4bar) | 3.0KG      | Ø6.0mm ( <sup>15</sup> / <sub>64</sub> ") | Cv = 1.4  |
| Exterior Shape           | CircularØ57.00mm(2 <sup>1</sup> / <sub>4</sub> ")                   |                                  |                                              |                      |            |                                           |           |
| Mounting Screw Hole (4×) | M5 (4X)                                                             |                                  |                                              |                      |            |                                           |           |
| Material(Valve Body)     | 316 L                                                               |                                  |                                              |                      |            |                                           |           |
| Seal Material            | Nitrile Rubber<br>Other Seal Material are Available Upon Request    |                                  |                                              |                      |            |                                           |           |