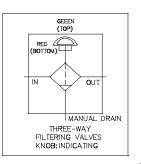

## FILTERING VALVE (WITH INDICATOR)

## Descriptions

MV 5721860-ID-6K / (10K)-FV is an oil filtering valve (with indicator), this type of valve is designed to show visually when a filter element must be changed or cleaned. The indicator will react to the increasing pressure differential caused by increasing contamination of the filter element.

This function will be guarantee Operational safety and/or efficient utilization of a filter element.

Ordering Ref: MV 5721860-ID-10K-FV