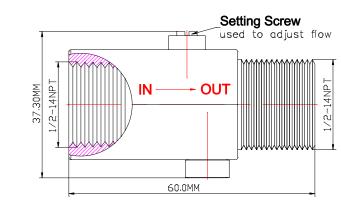

Ordering Ref: MV 6248056-L

MANANA

| Control Application  | 2-Way, Needle and Spring Biased Ball Operated, Provides controlled flow in one direction(as arrow) and allows full flow in the opposite | Distinctions    |                                              |
|----------------------|-----------------------------------------------------------------------------------------------------------------------------------------|-----------------|----------------------------------------------|
| Working Media        | Air                                                                                                                                     | Ordering Ref No | Port Connection Size                         |
| Max Working Pressure | 6,000psi(413.7bar)                                                                                                                      |                 | IN & OUT Ports :1/4"-18NPT F                 |
| Temperature Range    | - 30°C to 120°C<br>Other Temperature Ranges available. Consult Factory                                                                  | MV 6248056-L :  | IN Port : ½"-14NPT F, OUT Port : ½"-14NPT M  |
| Material(Valve Body) | 316 L                                                                                                                                   | MV 6248057-L :  | IN Port :1/4"-18NPT M, OUT Port : ¼"-18NPT F |
| Exterior Shape       | Hexagon A/F28.5 mm (1 <sup>1</sup> / <sub>8</sub> ")                                                                                    |                 |                                              |
| Orifice Size         | Ø2.6mm( <sup>7</sup> / <sub>64</sub> ")                                                                                                 |                 |                                              |
| Seal Material        | Viton(FKM)<br>Other Seal Material are Available Upon Request                                                                            |                 |                                              |
| Flow Rate            | Cv = 0.23                                                                                                                               |                 |                                              |