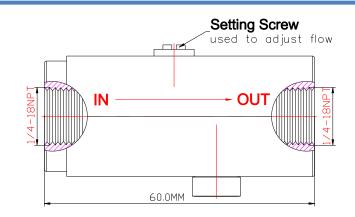

In the opposite direction, when reverse pressure flow exceeds the spring force, the spring biased ball inside the spring is unseated allowing free flow through it.

Ordering Ref: MV 6248055-L

Specification

Ordering Ref: MV 6248056-L

MANANA

| Control Application  | 2-Way, Needle and Spring Biased Ball Operated, Provides controlled flow in one direction(as arrow) and allows full flow in the opposite | Distinctions    |                                              |
|----------------------|-----------------------------------------------------------------------------------------------------------------------------------------|-----------------|----------------------------------------------|
| Working Media        | Air                                                                                                                                     | Ordering Ref No | Port Connection Size                         |
| Max Working Pressure | 6,000psi(413.7bar)                                                                                                                      |                 | IN & OUT Ports :1/4"-18NPT F                 |
| Temperature Range    | - 30°C to 120°C<br>Other Temperature Ranges available. Consult Factory                                                                  | MV 6248056-L :  | IN Port : ½"-14NPT F, OUT Port : ½"-14NPT M  |
| Material(Valve Body) | 316 L                                                                                                                                   | MV 6248057-L :  | IN Port :1/4"-18NPT M, OUT Port : ¼"-18NPT F |
| Exterior Shape       | Hexagon A/F28.5 mm (1 <sup>1</sup> / <sub>8</sub> ")                                                                                    |                 |                                              |
| Orifice Size         | Ø2.6mm( <sup>7</sup> / <sub>64</sub> ")                                                                                                 |                 |                                              |
| Seal Material        | Viton(FKM)<br>Other Seal Material are Available Upon Request                                                                            |                 |                                              |
| Flow Rate            | Cv = 0.23                                                                                                                               |                 |                                              |