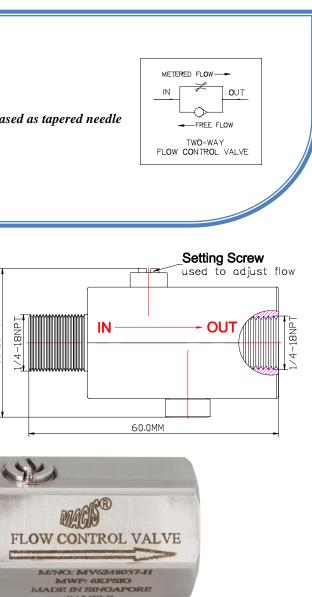

## **Descriptions**

Flow control valve combines a ball check and needle valve to provide effective speed control and fast close function. Flow adjustment can be made under pressure. When turning the manual handle clockwise and with the working pressure entering the IN port, a tapered needle acts as a fixed orifice, the effective size of this orifice is increased as tapered needle is opened controlling flow to out port.

In the opposite direction, when reverse pressure flow exceeds the spring force, the spring biased ball inside the spring is unseated allowing free flow through it.

Ordering Ref: MV 6248055-L

Specification