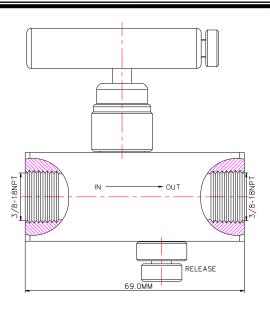

## **Distinctions**

| Ordering Ref No | Port Connection Size                    | Orifice Size             | Flow Rate |
|-----------------|-----------------------------------------|--------------------------|-----------|
| MV 6342465-H :  | IN & OUT Ports : 3/8"-18NPT (Taper) "F" | Ø3.0mm ( $^{1}/_{8}$ ")  | Cv = 0.3  |
| MV 6342485-H :  | IN & OUT PORTS : 1/2-14NPT (Taper) "F"  | Ø4.0mm ( $^{5}/_{32}$ ") | Cv = 0.65 |