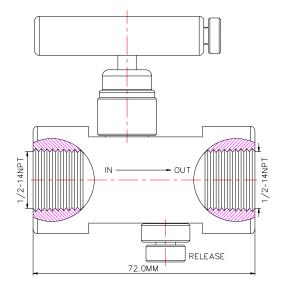

## **Distinctions**

| Ordering Ref No | Port Connection Size                    | Orifice Size             | Flow Rate |
|-----------------|-----------------------------------------|--------------------------|-----------|
| MV 6342465-H :  | IN & OUT Ports : 3/8"-18NPT (Taper) "F" | Ø3.0mm ( $^{1}/_{8}$ ")  | Cv = 0.3  |
| MV 6342485-H :  | IN & OUT PORTS : 1/2-14NPT (Taper) "F"  | Ø4.0mm ( $^{5}/_{32}$ ") | Cv = 0.65 |