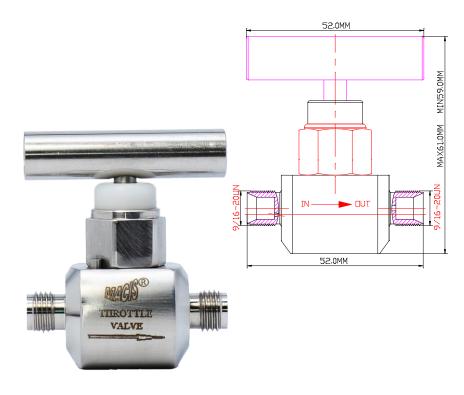

## Specification

| Oil                                                                    | Distinctions                                                                                                                                                                                                                                              |
|------------------------------------------------------------------------|-----------------------------------------------------------------------------------------------------------------------------------------------------------------------------------------------------------------------------------------------------------|
| 10,000psi(689.4bar)                                                    | Distinctions                                                                                                                                                                                                                                              |
| - 30°C to 120°C<br>Other Temperature Ranges available. Consult Factory | Ordering Ref No Port Connection Size Net Weight                                                                                                                                                                                                           |
| 316 L                                                                  | MV 6342533-H : IN & OUT Ports : 9/16"-20UN M (Double Ferule) 260gm                                                                                                                                                                                        |
| Circular Ø31.0 mm (1 $^{7}/_{32}$ ")                                   | MV 6342651-H : IN Port :3/8"-18NPT F, OUT Port : 3/8"-18NPT M 310gm                                                                                                                                                                                       |
| Ø 4.0 mm ( <sup>5</sup> / <sub>32</sub> " )                            | MV 6342755-H : IN & OUT Ports : 3/8"-18NPT F 340gm                                                                                                                                                                                                        |
| Nitrile Rubber (NBR)<br>Other Seal Material Are Available Upon Request |                                                                                                                                                                                                                                                           |
| Cv = 0.3                                                               |                                                                                                                                                                                                                                                           |
| Body Material and end connections other option available upon request  |                                                                                                                                                                                                                                                           |
|                                                                        | 10,000psi(689.4bar) $-30^{\circ}C$ to $120^{\circ}C$<br>Other Temperature Ranges available. Consult Factory316 LCircular Ø31.0 mm ( $1^{7}/_{32}$ ")Ø 4.0 mm ( $5/_{32}$ ")Nitrile Rubber (NBR)<br>Other Seal Material Are Available Upon RequestCv = 0.3 |