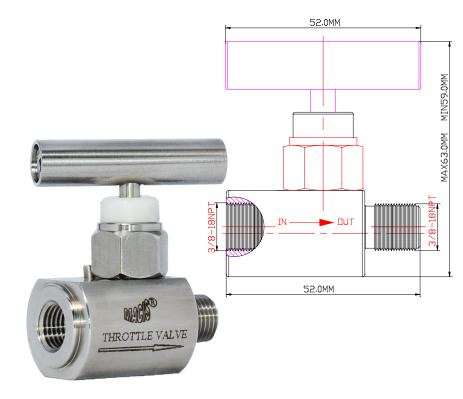

MV 6342533H-OD3/8 (With Ferrule & Nuts)

Ordering Ref: MV 6342651-H

## Specification

| Oil                                                                    | Distinctions                                                                                                                                                                                                                                              |
|------------------------------------------------------------------------|-----------------------------------------------------------------------------------------------------------------------------------------------------------------------------------------------------------------------------------------------------------|
| 10,000psi(689.4bar)                                                    | Distinctions                                                                                                                                                                                                                                              |
| - 30°C to 120°C<br>Other Temperature Ranges available. Consult Factory | Ordering Ref No Port Connection Size Net Weight                                                                                                                                                                                                           |
| 316 L                                                                  | MV 6342533-H : IN & OUT Ports : 9/16"-20UN M (Double Ferule) 260gm                                                                                                                                                                                        |
| Circular Ø31.0 mm (1 $^{7}/_{32}$ ")                                   | MV 6342651-H : IN Port :3/8"-18NPT F, OUT Port : 3/8"-18NPT M 310gm                                                                                                                                                                                       |
| Ø 4.0 mm ( <sup>5</sup> / <sub>32</sub> " )                            | MV 6342755-H : IN & OUT Ports : 3/8"-18NPT F 340gm                                                                                                                                                                                                        |
| Nitrile Rubber (NBR)<br>Other Seal Material Are Available Upon Request |                                                                                                                                                                                                                                                           |
| Cv = 0.3                                                               |                                                                                                                                                                                                                                                           |
| Body Material and end connections other option available upon request  |                                                                                                                                                                                                                                                           |
|                                                                        | 10,000psi(689.4bar) $-30^{\circ}C$ to $120^{\circ}C$<br>Other Temperature Ranges available. Consult Factory316 LCircular Ø31.0 mm ( $1^{7}/_{32}$ ")Ø 4.0 mm ( $5/_{32}$ ")Nitrile Rubber (NBR)<br>Other Seal Material Are Available Upon RequestCv = 0.3 |