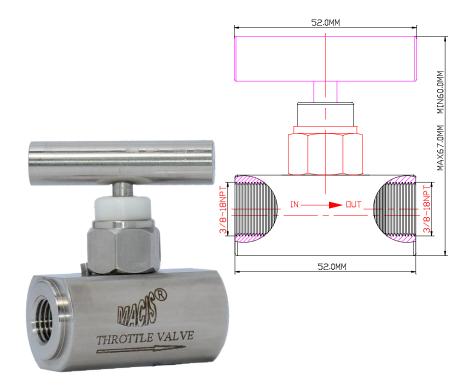

## Specification

| Oil                                                                    | Distinctions                                                                                                                                                                                                                                              |
|------------------------------------------------------------------------|-----------------------------------------------------------------------------------------------------------------------------------------------------------------------------------------------------------------------------------------------------------|
| 10,000psi(689.4bar)                                                    | Distinctions                                                                                                                                                                                                                                              |
| - 30°C to 120°C<br>Other Temperature Ranges available. Consult Factory | Ordering Ref No Port Connection Size Net Weight                                                                                                                                                                                                           |
| 316 L                                                                  | MV 6342533-H : IN & OUT Ports : 9/16"-20UN M (Double Ferule) 260gm                                                                                                                                                                                        |
| Circular Ø31.0 mm (1 $^{7}/_{32}$ ")                                   | MV 6342651-H : IN Port :3/8"-18NPT F, OUT Port : 3/8"-18NPT M 310gm                                                                                                                                                                                       |
| Ø 4.0 mm ( <sup>5</sup> / <sub>32</sub> " )                            | MV 6342755-H : IN & OUT Ports : 3/8"-18NPT F 340gm                                                                                                                                                                                                        |
| Nitrile Rubber (NBR)<br>Other Seal Material Are Available Upon Request |                                                                                                                                                                                                                                                           |
| Cv = 0.3                                                               |                                                                                                                                                                                                                                                           |
| Body Material and end connections other option available upon request  |                                                                                                                                                                                                                                                           |
|                                                                        | 10,000psi(689.4bar) $-30^{\circ}C$ to $120^{\circ}C$<br>Other Temperature Ranges available. Consult Factory316 LCircular Ø31.0 mm ( $1^{7}/_{32}$ ")Ø 4.0 mm ( $5/_{32}$ ")Nitrile Rubber (NBR)<br>Other Seal Material Are Available Upon RequestCv = 0.3 |

\*\*Measurement stated are with tolerance of +/-10%. Optional Parts/Material are available upon request.

Ordering Ref: MV 6342755-H