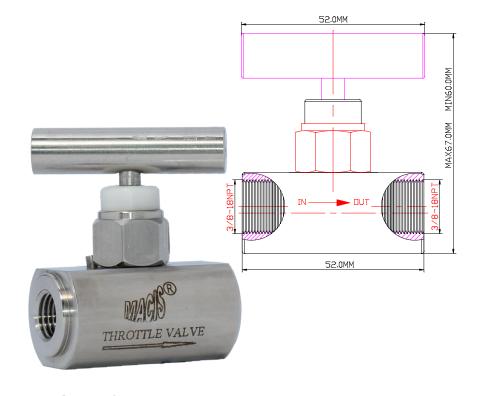

52.0MM

WOO SSINIM WOO

Ordering Ref: MV 6342533-L(Without Ferrule & Nuts)

Ordering Ref: MV 6342651-L

Ordering Ref: MV 6342755-L

**Specification** 

| - оросписатон        |                                                                        |                 |                                                |            |
|----------------------|------------------------------------------------------------------------|-----------------|------------------------------------------------|------------|
| Working Media        | Air                                                                    | Distinctions    |                                                |            |
| Max Working Pressure | 10,000psi(689.4bar)                                                    | Distinctions    |                                                |            |
| Temperature Range    | - 30°C to 120°C<br>Other Temperature Ranges available. Consult Factory | Ordering Ref No | Port Connection Size                           | Net Weight |
| Material(Valve Body) | 316 L                                                                  | MV 6342533-L :  | IN & OUT Ports : 9/16"-20UN M (Double Ferule)  | 260gm      |
| Exterior Shape       | Circular Ø31.0 mm (1 $^{7}/_{32}$ ")                                   | MV 6342651-L :  | IN Port :3/8"-18NPT F, OUT Port : 3/8"-18NPT M | 310gm      |
| Orifice Size         | Ø 4.0 mm ( <sup>5</sup> / <sub>32</sub> " )                            | MV 6342755-L :  | IN & OUT Ports : 3/8"-18NPT F                  | 340gm      |
| Seal Material        | Viton(FKM) Other Seal Material Are Available Upon Request              |                 |                                                |            |
| Flow Rate            | Cv = 0.3                                                               |                 |                                                |            |
| Options              | Body Material and end connections other option available upon request  |                 |                                                |            |