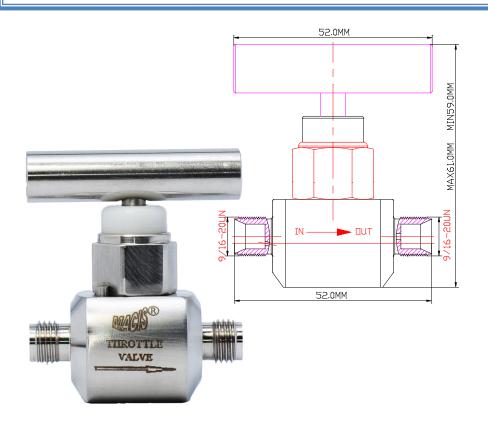

52.0MM

WOO SSINIM WOO

Ordering Ref: MV 6342533-L(Without Ferrule & Nuts)

Ordering Ref: MV 6342651-L

Ordering Ref: MV 6342755-L

**Specification** 

| - оросписатон        |                                                                        |                 |                                                |            |
|----------------------|------------------------------------------------------------------------|-----------------|------------------------------------------------|------------|
| Working Media        | Air                                                                    | Distinctions    |                                                |            |
| Max Working Pressure | 10,000psi(689.4bar)                                                    | Distinctions    |                                                |            |
| Temperature Range    | - 30°C to 120°C<br>Other Temperature Ranges available. Consult Factory | Ordering Ref No | Port Connection Size                           | Net Weight |
| Material(Valve Body) | 316 L                                                                  | MV 6342533-L :  | IN & OUT Ports : 9/16"-20UN M (Double Ferule)  | 260gm      |
| Exterior Shape       | Circular Ø31.0 mm (1 $^{7}/_{32}$ ")                                   | MV 6342651-L :  | IN Port :3/8"-18NPT F, OUT Port : 3/8"-18NPT M | 310gm      |
| Orifice Size         | Ø 4.0 mm ( <sup>5</sup> / <sub>32</sub> " )                            | MV 6342755-L :  | IN & OUT Ports : 3/8"-18NPT F                  | 340gm      |
| Seal Material        | Viton(FKM) Other Seal Material Are Available Upon Request              |                 |                                                |            |
| Flow Rate            | Cv = 0.3                                                               |                 |                                                |            |
| Options              | Body Material and end connections other option available upon request  |                 |                                                |            |