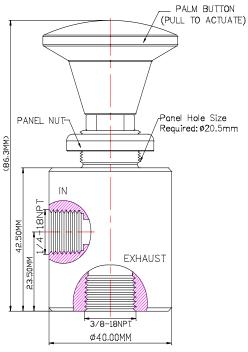

Specification

| Control Application    | 2-Way Normally Closed  Manually Pull-Push with Red palm button  Manual Shutdown Type | Distinctions                                                 |  |
|------------------------|--------------------------------------------------------------------------------------|--------------------------------------------------------------|--|
| Exterior Shape         | Circular Ø40.00 mm (1 $^{37}/_{64}$ " )                                              | Ordering Ref No: MV1586156-H                                 |  |
| Panel Hole Size        | Ø 20.5 mm ( <sup>51</sup> / <sub>64</sub> ")                                         |                                                              |  |
| Net Weight             | 600 gm                                                                               | Port Connection Size: IN Port: 1/4"NPT F, EX Port: 3/8"NPT F |  |
| Working Media          | Oil                                                                                  |                                                              |  |
| Max Working Pressure   | 200 PSI (13.7 bar)                                                                   |                                                              |  |
| Temperature Range      | - 30°C to 120°C<br>Other Temperature Ranges available. Consult Factory               | Ordering Ref No: MV1586157-H                                 |  |
| Material(Valve Body)   | 316L                                                                                 |                                                              |  |
| Seal Material          | Nitrile Rubber(NBR) Other Seal Material are Available Upon Request                   | Port Connection Size: IN & EX Ports: 3/8"NPT F               |  |
| Material (Palm Button) | Polyamide<br>Other Material are Available Upon Request                               |                                                              |  |
| Color(Palm Button)     | Red / Black There are two Color for select, kindly state when ordering               |                                                              |  |
| Flow Rate              | Cv = 1.4                                                                             |                                                              |  |