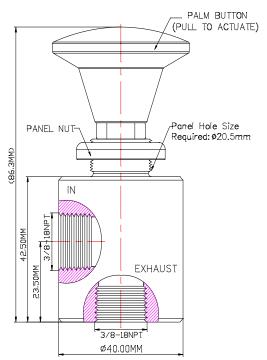

Specification

| Control Application    | 2-Way Normally Closed  Manually Pull-Push with Red palm button  Manual Shutdown Type | Distinctions                                                 |  |
|------------------------|--------------------------------------------------------------------------------------|--------------------------------------------------------------|--|
| Exterior Shape         | Circular Ø40.00 mm (1 $^{37}/_{64}$ " )                                              | Ordering Ref No: MV1586156-H                                 |  |
| Panel Hole Size        | Ø 20.5 mm ( <sup>51</sup> / <sub>64</sub> ")                                         |                                                              |  |
| Net Weight             | 600 gm                                                                               | Port Connection Size: IN Port: 1/4"NPT F, EX Port: 3/8"NPT F |  |
| Working Media          | Oil                                                                                  |                                                              |  |
| Max Working Pressure   | 200 PSI (13.7 bar)                                                                   |                                                              |  |
| Temperature Range      | - 30°C to 120°C<br>Other Temperature Ranges available. Consult Factory               | Ordering Ref No: MV1586157-H                                 |  |
| Material(Valve Body)   | 316L                                                                                 |                                                              |  |
| Seal Material          | Nitrile Rubber(NBR) Other Seal Material are Available Upon Request                   | Port Connection Size: IN & EX Ports: 3/8"NPT F               |  |
| Material (Palm Button) | Polyamide<br>Other Material are Available Upon Request                               |                                                              |  |
| Color(Palm Button)     | Red / Black There are two Color for select, kindly state when ordering               |                                                              |  |
| Flow Rate              | Cv = 1.4                                                                             |                                                              |  |