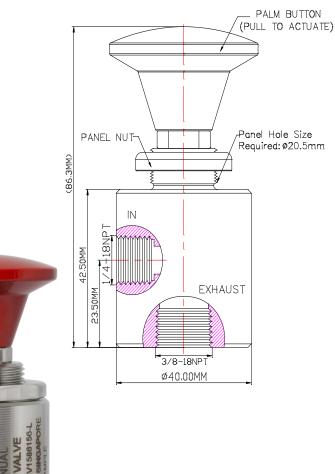

### Specification

| Specification          |                                                                                      |  |
|------------------------|--------------------------------------------------------------------------------------|--|
| Control Application    | 2-Way Normally Closed  Manually Pull-Push with Red palm button  Manual Shutdown Type |  |
| Exterior Shape         | Circular Ø40.00 mm (1 <sup>37</sup> / <sub>64</sub> " )                              |  |
| Panel Hole Size        | Ø 20.5 mm ( <sup>51</sup> / <sub>64</sub> " )                                        |  |
| Net Weight             | 600 gm                                                                               |  |
| Working Media          | Air                                                                                  |  |
| Max Working Pressure   | 200 PSI (13.7 bar)                                                                   |  |
| Temperature Range      | - 30°C to 120°C<br>Other Temperature Ranges available. Consult Factory               |  |
| Material(Valve Body)   | 316L                                                                                 |  |
| Seal Material          | Viton(FKM) Other Seal Material are Available Upon Request                            |  |
| Material (Palm Button) | Polyamide<br>Other Material are Available Upon Request                               |  |
| Color(Palm Button)     | Red / Black There are two Color for select, kindly state when ordering               |  |
| Flow Rate              | Cv = 1.4                                                                             |  |

## Distinctions

Ordering Ref No: MV1586156-L

<u>Port Connection Size</u>: IN Port: 1/4"NPT F, EX Port: 3/8"NPT F

Ordering Ref No: MV1586157-L

Port Connection Size: IN & EX Ports: 3/8"NPT F

<sup>\*\*</sup> Measurement stated are with tolerance of +/-10%. Optional Parts/Material are available upon request.