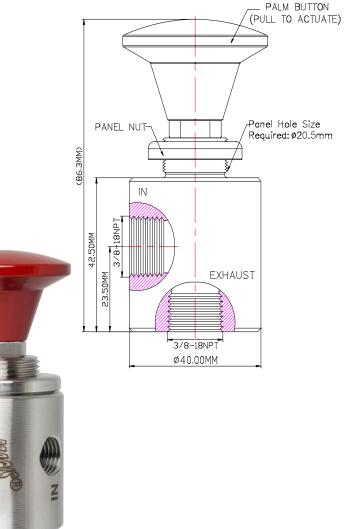

### Specification

| Specification          |                                                                                      |  |
|------------------------|--------------------------------------------------------------------------------------|--|
| Control Application    | 2-Way Normally Closed  Manually Pull-Push with Red palm button  Manual Shutdown Type |  |
| Exterior Shape         | Circular Ø40.00 mm (1 <sup>37</sup> / <sub>64</sub> " )                              |  |
| Panel Hole Size        | Ø 20.5 mm ( <sup>51</sup> / <sub>64</sub> " )                                        |  |
| Net Weight             | 600 gm                                                                               |  |
| Working Media          | Air                                                                                  |  |
| Max Working Pressure   | 200 PSI (13.7 bar)                                                                   |  |
| Temperature Range      | - 30°C to 120°C<br>Other Temperature Ranges available. Consult Factory               |  |
| Material(Valve Body)   | 316L                                                                                 |  |
| Seal Material          | Viton(FKM) Other Seal Material are Available Upon Request                            |  |
| Material (Palm Button) | Polyamide<br>Other Material are Available Upon Request                               |  |
| Color(Palm Button)     | Red / Black There are two Color for select, kindly state when ordering               |  |
| Flow Rate              | Cv = 1.4                                                                             |  |

## Distinctions

Ordering Ref No: MV1586156-L

<u>Port Connection Size</u>: IN Port: 1/4"NPT F, EX Port: 3/8"NPT F

Ordering Ref No: MV1586157-L

Port Connection Size: IN & EX Ports: 3/8"NPT F

<sup>\*\*</sup> Measurement stated are with tolerance of +/-10%. Optional Parts/Material are available upon request.