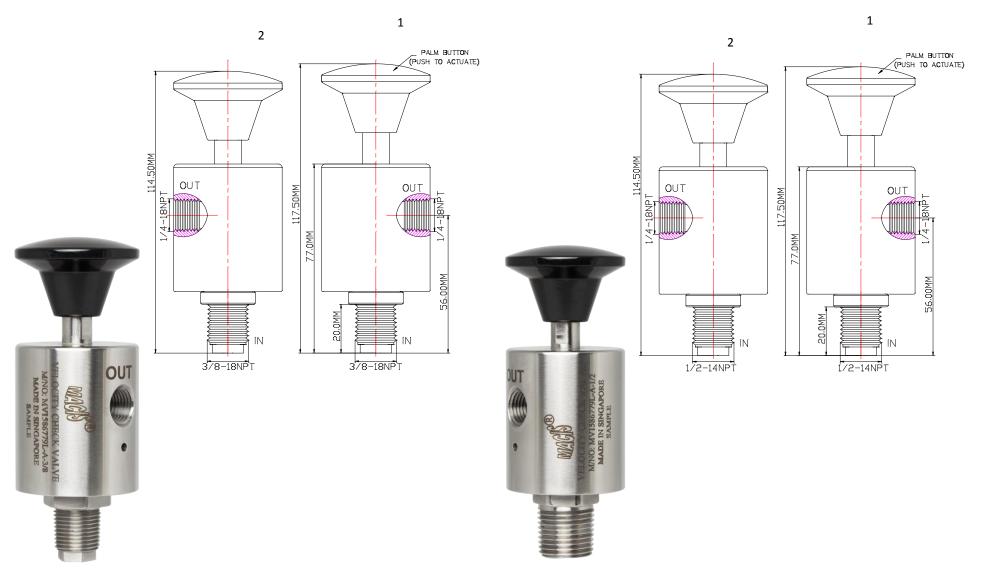

**Specification** 

| Control Application                 | 2-Way Normally Closed Velocity Check Valve with Manual Palm Button Type | Distinctions                                                     |
|-------------------------------------|-------------------------------------------------------------------------|------------------------------------------------------------------|
| Exterior Shape                      | Circular Ø44.00 mm (1 <sup>47</sup> / <sub>64</sub> " )                 | Ordering Ref No : MV 1586779L-A-3/8                              |
| Net Weight                          | 1.0 Kg                                                                  |                                                                  |
| Working Media                       | Air                                                                     | Port Connection Size: IN Port: 3/8"NPT M, OUT Port: 1/4" NPT F   |
| Max Working Pressure                | 10,000 PSI (689.4bar)                                                   |                                                                  |
| Operating Pressure<br>(Palm Button) | 0-2,000PSI( 0-137.9bar)                                                 | Ordering Ref No: MV 1586779L-A-1/2                               |
| Temperature Range                   | - 30°C to 120°C<br>Other Temperature Ranges available. Consult Factory  | Port Connection Size: IN Port: 1/2" NPT M , OUT Port: 1/4" NPT F |
| Material(Valve Body)                | 316 L                                                                   |                                                                  |
| Seal Material                       | Viton(FKM) Other Seal Material are Available Upon Request               |                                                                  |
| Material (Palm Button)              | Polyamide Other Material are Available Upon Request                     |                                                                  |
| Flow Rate                           | Cv = 0.35                                                               |                                                                  |