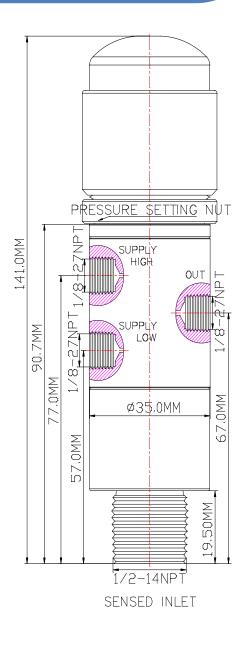

| Port Size            | Sensed IN: 1/2" - 14NPT M , OUT: 1/8" - 27NPT F H/L Pressure Control Port : 1/8"-27NPT F |
|----------------------|------------------------------------------------------------------------------------------|
| Net Weight           | 0.9 kg                                                                                   |
| Working Media        | Air                                                                                      |
| Max Working Pressure | Control Ports: 150 PSI (10.3 bar) Flow Line: 6,000 PSI (413.7 bar)                       |
| Temperature Range    | - 30°C to 120°C Other Temperature Ranges available. Consult Factory                      |
| Panel Hole Size      | Ø 35.5mm (1 <sup>25</sup> / <sub>64</sub> ")                                             |
| Material(Valve Body) | 316L                                                                                     |
| Seal Material        | Viton(FKM) Other Material are available, Consult Factory                                 |