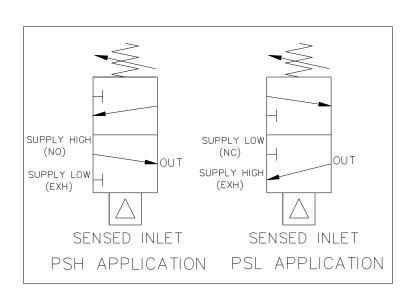

Used in the pressure safety low mode (PSL), there are 3-way functions as normally closed, block and bleed control. When used in the pressure safety high mode (PSH), there are 3-way functions as normally open, block and bleed control.