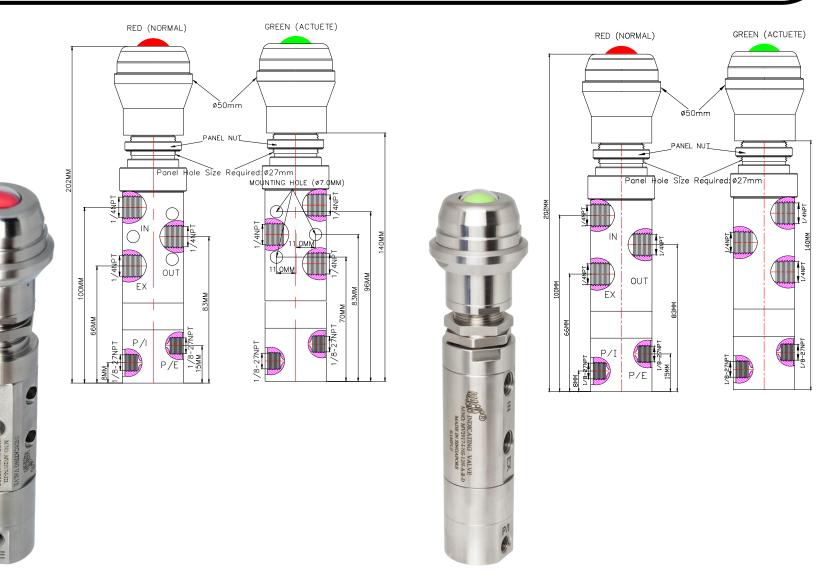

## **INDICATING VALVE (RECEIVING TYPE)**

## **Principle Of Operation**

When the indicator appears Red showing normal closed status, the inlet will be block, the outlet connect to the exhaust, When the inlet pressure and pilot pressure are in the operate pressure range, the indicator appears Green, the inlet connect to the outlet. The indicator will be keeping on green when the inlet and/or pilot pressure loss.

Ordering Ref: MV2917-I-NS-12H-A-R Ordering Ref: MV2917-I-NS-12H-A-R-D

Specification

| Control Application     | 3-Way 2-Position, Normally Closed 2-Color Pilot Monitoring Valve, Auto Reset Type | Distinctions                                                                   |
|-------------------------|-----------------------------------------------------------------------------------|--------------------------------------------------------------------------------|
| Port Connection Size    | IN, OUT & EX Ports: 1/4"-18 NPT F Pilot Port: 1/8"-27NPT F                        | Ordering Ref No : MV2917-I-NS-12H-A-R                                          |
| Panel Hole Size         | Ø 27 mm (1 <sup>1</sup> / <sub>16</sub> ")                                        |                                                                                |
| Net Weight              | 1.4 KG                                                                            | Exterior Shape: Hexagon A/F35.0mm(1 <sup>3</sup> / <sub>8</sub> ")             |
| Working Media           | Oil                                                                               | Mounting Hole: $\emptyset 7.0 \text{mm}(^9/_{32})$                             |
| Pilot Pressure Range    | 40 - 120 PSI (2.8 – 13.7bar)                                                      |                                                                                |
| Max Working Pressure    | 200 PSI (13.7bar)                                                                 |                                                                                |
| Temperature Range       | - 30°C to 120°C<br>Other Temperature Ranges available. Consult Factory            | Ordering Ref No : MV2917-I-NS-12H-A-R-D                                        |
| Material(Valve Body)    | 316 L                                                                             |                                                                                |
| Seal Material(Standard) | Nitrile Rubber(NBR) Other Seal Material are Available Upon Request                | Exterior Shape : Circular Ø 38.1 mm (1 $^{1}/_{2}$ ")  Mounting Hole : Without |
| Indicator               | Standard Part                                                                     |                                                                                |
| Color ( Indicating )    | Red & Green                                                                       |                                                                                |
| Flow Rate               | Cv = 1.6                                                                          |                                                                                |