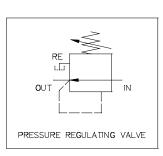

## Specification

| Specification               |                                                                                                                                            |                                                                                                                                                                                                                                                                                                                                                                                                                                                                                                                                |
|-----------------------------|--------------------------------------------------------------------------------------------------------------------------------------------|--------------------------------------------------------------------------------------------------------------------------------------------------------------------------------------------------------------------------------------------------------------------------------------------------------------------------------------------------------------------------------------------------------------------------------------------------------------------------------------------------------------------------------|
| Port Connection Size        | Input: 1/4" - 18NPT F<br>Output: 1/4" - 18NPT F<br>Return:1/8"-27NPT F                                                                     | <u>Descriptions</u>                                                                                                                                                                                                                                                                                                                                                                                                                                                                                                            |
| Net Weight                  | 1.55 kg                                                                                                                                    | MV794HF6K-150-1/4R-P is a 2-Position, Normally Open without Self-Relieving Pressure regulator. Apressure regulator is a valve that usedto reduce a high upstream pressure to aprecisely decrease output pressure, andthe pressure regulator will be providestable output pressure for connect tooutlet control circuit or control deviceoperating.The high pressure media enters theregulator through by IN port, turningthe adjusting wheel clockwise willincrease the regulator output pressure,rotating the adjusting wheel |
| Working Media               | Oil                                                                                                                                        |                                                                                                                                                                                                                                                                                                                                                                                                                                                                                                                                |
| Working Pressure            | Max Inlet Pressure: Services up to 10,000psi<br>(689.4bar) , Optimum 6,000PSI (413.7 bar)<br>Output Pressure Range: 0~150 PSI (0~10.3 bar) |                                                                                                                                                                                                                                                                                                                                                                                                                                                                                                                                |
| Temperature Range           | - 30°C to 120°C<br>Other Temperature Ranges available. Consult Factory                                                                     |                                                                                                                                                                                                                                                                                                                                                                                                                                                                                                                                |
| Material(Valve Body)        | 316L                                                                                                                                       |                                                                                                                                                                                                                                                                                                                                                                                                                                                                                                                                |
| Adjusting Wheel<br>Material | Polyamide<br>Other Material are available, Consult Factory                                                                                 |                                                                                                                                                                                                                                                                                                                                                                                                                                                                                                                                |
| Panel Hole Size             | Ø40.5mm(1 <sup>19</sup> / <sub>32</sub> " )                                                                                                |                                                                                                                                                                                                                                                                                                                                                                                                                                                                                                                                |
| Orifice Size(Standard)      | Ø2.8mm( <sup>7</sup> / <sub>64</sub> ")                                                                                                    | <i>counterclockwise will decrease the regulator output pressure, and this</i>                                                                                                                                                                                                                                                                                                                                                                                                                                                  |
| Flow Rate                   | Cv = 0.2                                                                                                                                   | reduced output pressure will be<br>maintained within a predetermined<br>operating pressure range or limit.                                                                                                                                                                                                                                                                                                                                                                                                                     |
| Seal Material               | Nitrile Rubber(NBR)<br>Other Material are available, Consult Factory                                                                       |                                                                                                                                                                                                                                                                                                                                                                                                                                                                                                                                |