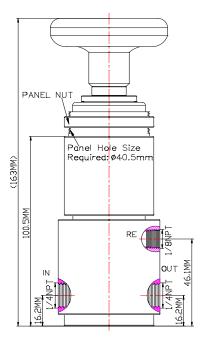

## Specification

| Specification               |                                                                                                                                            |                                                                                                                                                                                                                                                                                                                                                                                                                                                                                                                                |
|-----------------------------|--------------------------------------------------------------------------------------------------------------------------------------------|--------------------------------------------------------------------------------------------------------------------------------------------------------------------------------------------------------------------------------------------------------------------------------------------------------------------------------------------------------------------------------------------------------------------------------------------------------------------------------------------------------------------------------|
| Port Connection Size        | Input: 1/4" - 18NPT F<br>Output: 1/4" - 18NPT F<br>Return:1/8"-27NPT F                                                                     | <u>Descriptions</u>                                                                                                                                                                                                                                                                                                                                                                                                                                                                                                            |
| Net Weight                  | 1.55 kg                                                                                                                                    | MV794HF6K-150-1/4R-P is a 2-Position, Normally Open without Self-Relieving Pressure regulator. Apressure regulator is a valve that usedto reduce a high upstream pressure to aprecisely decrease output pressure, andthe pressure regulator will be providestable output pressure for connect tooutlet control circuit or control deviceoperating.The high pressure media enters theregulator through by IN port, turningthe adjusting wheel clockwise willincrease the regulator output pressure,rotating the adjusting wheel |
| Working Media               | Oil                                                                                                                                        |                                                                                                                                                                                                                                                                                                                                                                                                                                                                                                                                |
| Working Pressure            | Max Inlet Pressure: Services up to 10,000psi<br>(689.4bar) , Optimum 6,000PSI (413.7 bar)<br>Output Pressure Range: 0~150 PSI (0~10.3 bar) |                                                                                                                                                                                                                                                                                                                                                                                                                                                                                                                                |
| Temperature Range           | - 30°C to 120°C<br>Other Temperature Ranges available. Consult Factory                                                                     |                                                                                                                                                                                                                                                                                                                                                                                                                                                                                                                                |
| Material(Valve Body)        | 316L                                                                                                                                       |                                                                                                                                                                                                                                                                                                                                                                                                                                                                                                                                |
| Adjusting Wheel<br>Material | Polyamide<br>Other Material are available, Consult Factory                                                                                 |                                                                                                                                                                                                                                                                                                                                                                                                                                                                                                                                |
| Panel Hole Size             | Ø40.5mm(1 <sup>19</sup> / <sub>32</sub> " )                                                                                                |                                                                                                                                                                                                                                                                                                                                                                                                                                                                                                                                |
| Orifice Size(Standard)      | Ø2.8mm( <sup>7</sup> / <sub>64</sub> ")                                                                                                    | <i>counterclockwise will decrease the regulator output pressure, and this</i>                                                                                                                                                                                                                                                                                                                                                                                                                                                  |
| Flow Rate                   | Cv = 0.2                                                                                                                                   | reduced output pressure will be<br>maintained within a predetermined<br>operating pressure range or limit.                                                                                                                                                                                                                                                                                                                                                                                                                     |
| Seal Material               | Nitrile Rubber(NBR)<br>Other Material are available, Consult Factory                                                                       |                                                                                                                                                                                                                                                                                                                                                                                                                                                                                                                                |