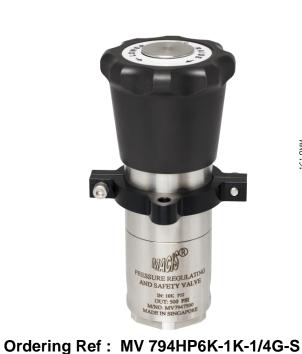

Ordering Ref: MV 794HP6K-1K-3/8G-S

**Distinctions** 

Ordering Ref No: MV 794HP6K-1K-3/8G-S

Ź

Port Connection Size: IN & OUT Ports: 3/8"-18NPT F, Gauge: 1/4"-18NPT F

Ordering Ref No: MV 794HP6K-1K-1/4G-S

Port Connection Size: IN & OUT Ports: 1/4"-18NPT F, Gauge: 1/4"-18NPT F