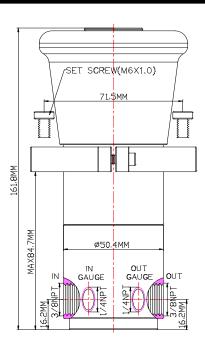

## Specification

| Control Application      | 2-Position, Normally Open Without Self - Relieving To precisely reduce a high upstream pressure and provide stable pressure for application |
|--------------------------|---------------------------------------------------------------------------------------------------------------------------------------------|
| Net Weight               | 2.1 kg                                                                                                                                      |
| Working Media            | Oil                                                                                                                                         |
| Working Pressure         | Max Inlet Pressure: Services up to 10,000psi (689.4bar), Optimum 6,000psi (413.7bar)<br>Output Pressure Range: 0-1,000psi (0-68.9bar)       |
| Temperature Range        | - 30°C to 120°C Other Temperature Ranges available. Consult Factory                                                                         |
| Material(Valve Body)     | 316L                                                                                                                                        |
| Adjusting Wheel Material | Polyamide Other Material available, Consult Factory                                                                                         |
| Mounting Hole Size       | Ø71.5mm (2 13/ <sub>16</sub> ")                                                                                                             |
| Orifice Size             | Ø2.8mm ( <sup>7</sup> / <sub>64</sub> " )                                                                                                   |
| Flow Rate                | Cv = 0.2                                                                                                                                    |
| Seal Material            | Nitrile Rubber(NBR) Other Material are available, Consult Factory                                                                           |

**Distinctions** 

Ordering Ref No: MV 794HP6K-1K-3/8G-S

Ź

Port Connection Size: IN & OUT Ports: 3/8"-18NPT F, Gauge: 1/4"-18NPT F

Ordering Ref No: MV 794HP6K-1K-1/4G-S

Port Connection Size: IN & OUT Ports: 1/4"-18NPT F, Gauge: 1/4"-18NPT F