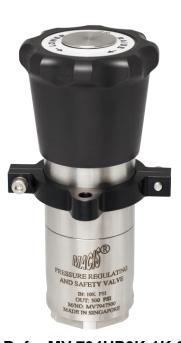

## **Descriptions**

MV794LP6K-1K-3/8 / (1/4) G-S is a 2-Position, Normally Open without Self-Relieving Pressure regulator. A pressure regulator is a valve that used to reduce a high upstream pressure to a precisely decrease output pressure, and the pressure regulator will be provide stable output pressure for connect to outlet control circuit or control device operating.

## Specification

| Control Application      | 2-Position, Normally Open Without Self - Relieving To precisely reduce a high upstream pressure and provide stable pressure for application |
|--------------------------|---------------------------------------------------------------------------------------------------------------------------------------------|
| Net Weight               | 2.1 kg                                                                                                                                      |
| Working Media            | Oil                                                                                                                                         |
| Working Pressure         | Max Inlet Pressure: Services up to 10,000psi (689.4bar), Optimum 6,000psi (413.7bar)<br>Output Pressure Range: 0-1,000psi (0-68.9bar)       |
| Temperature Range        | - 30°C to 120°C Other Temperature Ranges available. Consult Factory                                                                         |
| Material(Valve Body)     | 316L                                                                                                                                        |
| Adjusting Wheel Material | Polyamide Other Material available, Consult Factory                                                                                         |
| Mounting Hole Size       | Ø71.5mm (2 13/ <sub>16</sub> ")                                                                                                             |
| Orifice Size             | Ø2.8mm ( <sup>7</sup> / <sub>64</sub> " )                                                                                                   |
| Flow Rate                | Cv = 0.2                                                                                                                                    |
| Seal Material            | Nitrile Rubber(NBR) Other Material are available, Consult Factory                                                                           |