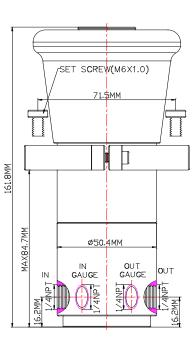

## Specification

| Control Application      | 2-Position, Normally Open Without Self - Relieving To precisely reduce a high upstream pressure and provide stable pressure for application |
|--------------------------|---------------------------------------------------------------------------------------------------------------------------------------------|
| Net Weight               | 2.1 kg                                                                                                                                      |
| Working Media            | Oil                                                                                                                                         |
| Working Pressure         | Max Inlet Pressure: Services up to 10,000psi (689.4bar), Optimum 6,000psi (413.7bar)<br>Output Pressure Range: 0-1,000psi (0-68.9bar)       |
| Temperature Range        | - 30°C to 120°C Other Temperature Ranges available. Consult Factory                                                                         |
| Material(Valve Body)     | 316L                                                                                                                                        |
| Adjusting Wheel Material | Polyamide Other Material available, Consult Factory                                                                                         |
| Mounting Hole Size       | Ø71.5mm (2 13/ <sub>16</sub> ")                                                                                                             |
| Orifice Size             | Ø2.8mm ( <sup>7</sup> / <sub>64</sub> " )                                                                                                   |
| Flow Rate                | Cv = 0.2                                                                                                                                    |
| Seal Material            | Nitrile Rubber(NBR) Other Material are available, Consult Factory                                                                           |

**Distinctions** 

Ordering Ref No: MV 794HP6K-1K-3/8G-S

Ź

Port Connection Size: IN & OUT Ports: 3/8"-18NPT F, Gauge: 1/4"-18NPT F

Ordering Ref No: MV 794HP6K-1K-1/4G-S

Port Connection Size: IN & OUT Ports: 1/4"-18NPT F, Gauge: 1/4"-18NPT F