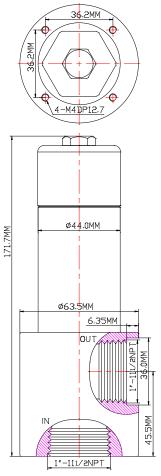

-Leak tight when 90% of "set pressure" is applied.

-Repeatability ±5% of "set pressure".

-Re-seating within 20-30% of "cracking pressure". State details when ordering

Ordering Ref: MV9466-15KL-I1''NPTF-O1''NPTF

# Control Application 2-Way, Two Position Normally Closed, Spring / Poppet Operated Used to control or limit the pressure in a system Distinctions Pressure Range 6,000-15,000 PSI (413.7-1,034.2 bar) Ordering Ref No : MV 9466-15KL-I1''NPTF-O1''NPTF Orifice Size Ø 4.3 mm(<sup>11</sup>/<sub>64</sub>") Ordering Ref No : MV 9466-15KL-I1''NPTF-O1''NPTF Flow Rate Cv = 0.7 Ordering Ref No : MV 9466-15KL-I1'NPTF-O1''NPTF Net Weight 2.0kg Ordering Ref No : MV 9466-15KL-I1/2NPTF-O1/2NPTF

## Specification

| Working Media        | Air                                                                    |                                                      |
|----------------------|------------------------------------------------------------------------|------------------------------------------------------|
| Temperature Range    | - 30°C to 120°C<br>Other Temperature Ranges available. Consult Factory | Port Connection Size : IN & OUT Ports : 1/2"-14NPT F |
| Material(Valve Body) | 316 L                                                                  |                                                      |
| Seal Material        | Viton(FKM)<br>Other seal material are available upon request           |                                                      |
| Options              | Body Material and end connections other option available upon request  |                                                      |