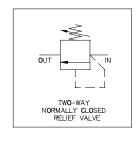

### **Descriptions**

Relief valves (Pressure Safety Valves) are designed or set to open at a predetermined set pressure to protect other equipment from being subjected to pressures that exceed their design limits.

The pressure media enters the relief valve, turning the spring housing clockwise will increase the relief valve pressure setting. Rotating the spring housing counterclockwise will decrease the relief valve pressure setting. When the set pressure is exceeded, the valve is forced open. They have excellent pressure relief and reset repeatability.

# Control Application 2-Way, Two Position Normally Closed, Spring / Poppet Operated Used to control or limit the pressure in a system Distinctions Pressure Range 6,000-15,000 PSI (413.7-1,034.2 bar) Ordering Ref No : MV 9466-15KL-I1''NPTF-O1''NPTF Orifice Size Ø 4.3 mm(<sup>11</sup>/<sub>64</sub>") Ordering Ref No : MV 9466-15KL-I1''NPTF-O1''NPTF Flow Rate Cv = 0.7 Ordering Ref No : MV 9466-15KL-I1'NPTF-O1''NPTF Net Weight 2.0kg Ordering Ref No : MV 9466-15KL-I1/2NPTF-O1/2NPTF