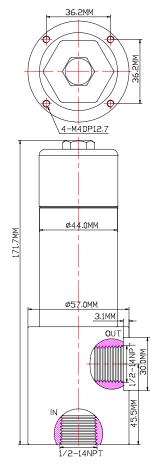

Ordering Ref: MV9466-15KL-I1/2NPTF-O1/2NPTF

# Control Application 2-Way, Two Position Normally Closed, Spring / Poppet Operated Used to control or limit the pressure in a system Distinctions Pressure Range 6,000-15,000 PSI (413.7-1,034.2 bar) Ordering Ref No : MV 9466-15KL-I1''NPTF-O1''NPTF Orifice Size Ø 4.3 mm(<sup>11</sup>/<sub>64</sub>") Ordering Ref No : MV 9466-15KL-I1''NPTF-O1''NPTF Flow Rate Cv = 0.7 Ordering Ref No : MV 9466-15KL-I1'NPTF-O1''NPTF Net Weight 2.0kg Ordering Ref No : MV 9466-15KL-I1/2NPTF-O1/2NPTF

## Specification

| Working Media        | Air                                                                    |                                                      |
|----------------------|------------------------------------------------------------------------|------------------------------------------------------|
| Temperature Range    | - 30°C to 120°C<br>Other Temperature Ranges available. Consult Factory | Port Connection Size : IN & OUT Ports : 1/2"-14NPT F |
| Material(Valve Body) | 316 L                                                                  |                                                      |
| Seal Material        | Viton(FKM)<br>Other seal material are available upon request           |                                                      |
| Options              | Body Material and end connections other option available upon request  |                                                      |