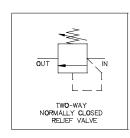

### **RELIEF VALVE**

### **GENERAL DESCRIPTION**

The model MV94610000L is a 2-Way, Two position Normally closed, Spring/Poppet operated relief valve, used to control or limit the pressure in a system, capable of pressure from 7,000psi to 10,000psi.

The pressure media enters the relief valve, turning the spring housing clockwise will increase the relief valve pressure setting. Rotating the spring housing counterclockwise will decrease the relief valve pressure setting. When the set pressure is exceeded, the valve is forced open. They have excellent pressure relief and reset repeatability.