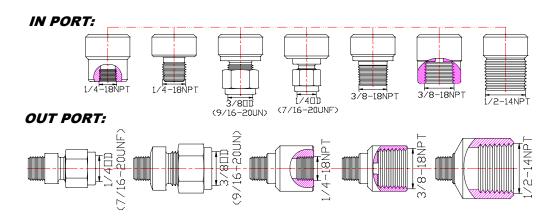

#### **PORT CONNECTION SIZE OPTIONS**

#### ORDERING NOTED

When ordering, kindly select the port connation size from the left bottom table and add the size number to the end of the model code.

EXPAMPLE