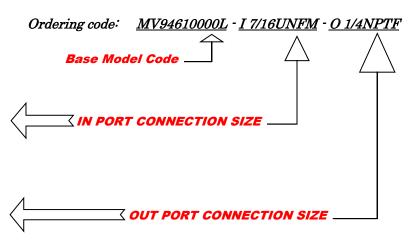

#### ORDERING NOTED

When ordering, kindly select the port connation size from the left bottom table and add the size number to the end of the model code.

EXPAMPLE

# FOR REFERENCE

Corresponding Ordering Code

MV946150L - I1/4NPTM - O1/4NPTF = MV9462060MV946350L - I1/4NPTM - O1/4NPTF = MV9462132MV9461000L - I1/4NPTM - O1/4NPTF = MV9462700MV9463000L - I1/4NPTF - O1/4NPTF = MV9462112-3KMV9466000L - I1/4NPTF - O1/4NPTF = MV9462112-5KMV94610000L - I1/4NPTF - O1/4NPTF = MV9462112-10KMV9463000L - I9/16UNFF - O1/4NPTF = MV9462122-3KMV9466000L - I9/16UNFF - O1/4NPTF = MV9462122-5KMV94610000L - I9/16UNFF - O1/4NPTF = MV9462122-10KMV9463000L - I7/16UNFF - O1/4NPTF = MV9462142-3KMV9466000L - I7/16UNFF - O1/4NPTF = MV9462142-5KMV94610000L - I7/16UNFF - O1/4NPTF = MV9462142-10KMV9463000L - I1/4NPTM - O1/4NPTF = MV9462211-3KMV9466000L - I1/4NPTM - O1/4NPTF = MV9462211-5KMV94610000L - I1/4NPTM - O1/4NPTF = MV9462211-10KMV9463000L - I3/8NPTM - O1/4NPTF = MV9462342-3KMV9466000L - I3/8NPTM - O1/4NPTF = MV9462342-5KMV94610000L - I3/8NPTM - O1/4NPTF = MV9462342-10K