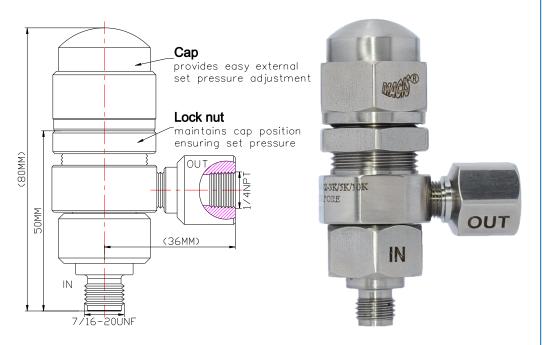

# Specification (Optional Parts/Material are available upon request)

| Control Application  | 2-Way, Two Position Normally Closed, Spring/ Poppet<br>Operated, Used to control or limit the pressure in a system |
|----------------------|--------------------------------------------------------------------------------------------------------------------|
| Working Media        | Air                                                                                                                |
| Pressure Range       | 7,000-10,000psi(482.7-689.5 bar)                                                                                   |
| Temperature Range    | - 30°C to 120°C<br>Other Temperature Ranges available. Consult Factory                                             |
| Orifice Size         | Ø3.2mm( <sup>1</sup> / <sub>8</sub> ")                                                                             |
| Flow Rate            | Cv = 0.35                                                                                                          |
| Exterior Shape       | Hexagon A/F29.0mm (1 <sup>9</sup> / <sub>64</sub> " )                                                              |
| Material(Valve Body) | 316 L                                                                                                              |
| Seal Material        | Viton(FKM) other seal material are available upon request                                                          |