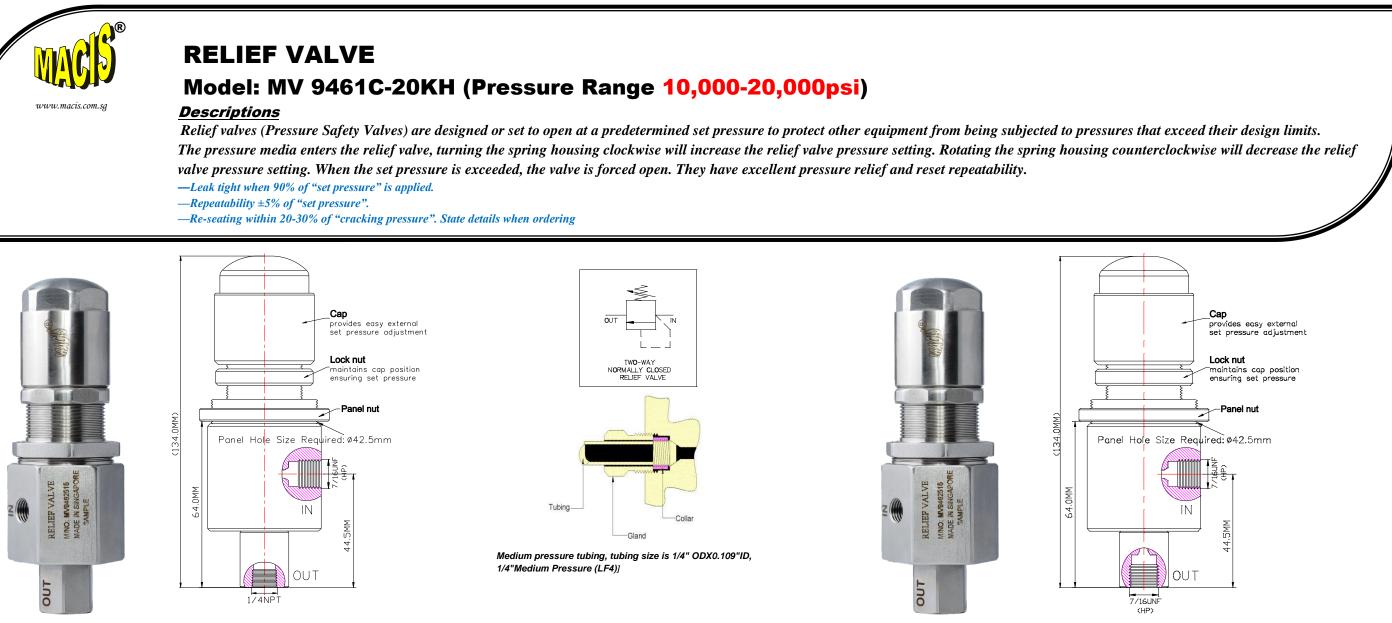

# **RELIEF VALVE**

## Ordering Ref: MV9461C-20KH-I7/16UNFF-O1/4NPTF

Corresponding to: MV 9462515-H

Ordering Ref: MV9461C-20KH-I7/16UNFF-O7/16UNFF

### **Specification**

| Control Application                                   | 2-Way, Two Position Normally Closed, Spring / Poppet Operated<br>Used to control or limit the pressure in a system | Distinctions                                         |
|-------------------------------------------------------|--------------------------------------------------------------------------------------------------------------------|------------------------------------------------------|
| Pressure Range                                        | 10,000-20,000 PSI (689.5-1,379.0 bar)                                                                              | Ordering Pof No. Dort Conno.                         |
| Orifice Size                                          | Ø 2.4 mm ( $^{3}/_{32}$ ")                                                                                         | Ordering Ref No Port Conne                           |
| Flow Rate                                             | Cv = 0.2                                                                                                           | MV 9461C-20KH-I7/16UNFF-O1/4NPTF : IN Port 7/16"-20  |
| Panel Hole Size                                       | Ø42.5mm (1 <sup>43</sup> / <sub>64</sub> ")                                                                        | MV 9461C-20KH-I7/16UNFF-O7/16UNFF : IN & OUT Ports 7 |
| Net Weight                                            | 1.1 kg                                                                                                             |                                                      |
| Working Media                                         | Oil                                                                                                                |                                                      |
| Temperature Range                                     | - 30°C to 120°C<br>Other Temperature Ranges available. Consult Factory                                             |                                                      |
| Material(Valve Body)                                  | 316 L                                                                                                              |                                                      |
| Seal Material                                         | Nitrile Rubber(NBR)<br>Other seal material are available upon request                                              |                                                      |
| Options                                               | Body Material and end connections other option available upon request                                              |                                                      |
| **Optional Parts/Material are available upon request. |                                                                                                                    |                                                      |