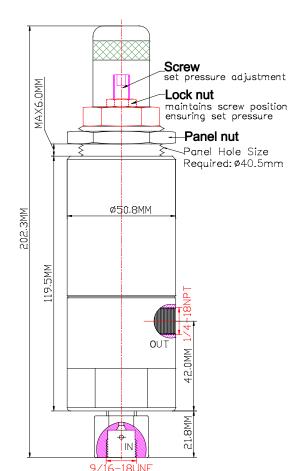

## Specification

| Specification                                                                                                                                                                                                                                                                                                                                                                                                                                                                                                                                                                                                                                                                                                                                                                                                                                                                                                                                                                                                                                                                                                                                                                                                                                                                                                                                                                                                                                                                                                                                                                                                                                                                                                                                                                                                                                                                                                                                                                                                                                                                                                                  |                                                                        |
|--------------------------------------------------------------------------------------------------------------------------------------------------------------------------------------------------------------------------------------------------------------------------------------------------------------------------------------------------------------------------------------------------------------------------------------------------------------------------------------------------------------------------------------------------------------------------------------------------------------------------------------------------------------------------------------------------------------------------------------------------------------------------------------------------------------------------------------------------------------------------------------------------------------------------------------------------------------------------------------------------------------------------------------------------------------------------------------------------------------------------------------------------------------------------------------------------------------------------------------------------------------------------------------------------------------------------------------------------------------------------------------------------------------------------------------------------------------------------------------------------------------------------------------------------------------------------------------------------------------------------------------------------------------------------------------------------------------------------------------------------------------------------------------------------------------------------------------------------------------------------------------------------------------------------------------------------------------------------------------------------------------------------------------------------------------------------------------------------------------------------------|------------------------------------------------------------------------|
| Control Application                                                                                                                                                                                                                                                                                                                                                                                                                                                                                                                                                                                                                                                                                                                                                                                                                                                                                                                                                                                                                                                                                                                                                                                                                                                                                                                                                                                                                                                                                                                                                                                                                                                                                                                                                                                                                                                                                                                                                                                                                                                                                                            | 2-Way, Two Position Normally Closed, Spring / Poppet Operated          |
|                                                                                                                                                                                                                                                                                                                                                                                                                                                                                                                                                                                                                                                                                                                                                                                                                                                                                                                                                                                                                                                                                                                                                                                                                                                                                                                                                                                                                                                                                                                                                                                                                                                                                                                                                                                                                                                                                                                                                                                                                                                                                                                                | Used to control or limit the pressure in a system                      |
| Port Connection Size                                                                                                                                                                                                                                                                                                                                                                                                                                                                                                                                                                                                                                                                                                                                                                                                                                                                                                                                                                                                                                                                                                                                                                                                                                                                                                                                                                                                                                                                                                                                                                                                                                                                                                                                                                                                                                                                                                                                                                                                                                                                                                           | IN Port:9/16"-18UNF(Parallel) "F"                                      |
|                                                                                                                                                                                                                                                                                                                                                                                                                                                                                                                                                                                                                                                                                                                                                                                                                                                                                                                                                                                                                                                                                                                                                                                                                                                                                                                                                                                                                                                                                                                                                                                                                                                                                                                                                                                                                                                                                                                                                                                                                                                                                                                                | OUT Port:1/4"-18NPT(Taper) "F"                                         |
| Pressure Range                                                                                                                                                                                                                                                                                                                                                                                                                                                                                                                                                                                                                                                                                                                                                                                                                                                                                                                                                                                                                                                                                                                                                                                                                                                                                                                                                                                                                                                                                                                                                                                                                                                                                                                                                                                                                                                                                                                                                                                                                                                                                                                 | 25,000-40,000 PSI (1,723.8-2,758.0 bar)                                |
| Orifice Size                                                                                                                                                                                                                                                                                                                                                                                                                                                                                                                                                                                                                                                                                                                                                                                                                                                                                                                                                                                                                                                                                                                                                                                                                                                                                                                                                                                                                                                                                                                                                                                                                                                                                                                                                                                                                                                                                                                                                                                                                                                                                                                   | Ø 2.4 mm ( <sup>3</sup> / <sub>32</sub> ")                             |
| Flow Rate                                                                                                                                                                                                                                                                                                                                                                                                                                                                                                                                                                                                                                                                                                                                                                                                                                                                                                                                                                                                                                                                                                                                                                                                                                                                                                                                                                                                                                                                                                                                                                                                                                                                                                                                                                                                                                                                                                                                                                                                                                                                                                                      | Cv = 0.22                                                              |
| Panel Hole Size                                                                                                                                                                                                                                                                                                                                                                                                                                                                                                                                                                                                                                                                                                                                                                                                                                                                                                                                                                                                                                                                                                                                                                                                                                                                                                                                                                                                                                                                                                                                                                                                                                                                                                                                                                                                                                                                                                                                                                                                                                                                                                                | Ø40.5mm (1 <sup>19</sup> / <sub>32</sub> ")                            |
| Net Weight                                                                                                                                                                                                                                                                                                                                                                                                                                                                                                                                                                                                                                                                                                                                                                                                                                                                                                                                                                                                                                                                                                                                                                                                                                                                                                                                                                                                                                                                                                                                                                                                                                                                                                                                                                                                                                                                                                                                                                                                                                                                                                                     | 2.0 KG                                                                 |
| Exterior Shape                                                                                                                                                                                                                                                                                                                                                                                                                                                                                                                                                                                                                                                                                                                                                                                                                                                                                                                                                                                                                                                                                                                                                                                                                                                                                                                                                                                                                                                                                                                                                                                                                                                                                                                                                                                                                                                                                                                                                                                                                                                                                                                 | Circular Ø50.8mm (2")                                                  |
| Working Media                                                                                                                                                                                                                                                                                                                                                                                                                                                                                                                                                                                                                                                                                                                                                                                                                                                                                                                                                                                                                                                                                                                                                                                                                                                                                                                                                                                                                                                                                                                                                                                                                                                                                                                                                                                                                                                                                                                                                                                                                                                                                                                  | Air                                                                    |
| Temperature Range                                                                                                                                                                                                                                                                                                                                                                                                                                                                                                                                                                                                                                                                                                                                                                                                                                                                                                                                                                                                                                                                                                                                                                                                                                                                                                                                                                                                                                                                                                                                                                                                                                                                                                                                                                                                                                                                                                                                                                                                                                                                                                              | - 30°C to 120°C<br>Other Temperature Ranges available. Consult Factory |
| Material(Valve Body)                                                                                                                                                                                                                                                                                                                                                                                                                                                                                                                                                                                                                                                                                                                                                                                                                                                                                                                                                                                                                                                                                                                                                                                                                                                                                                                                                                                                                                                                                                                                                                                                                                                                                                                                                                                                                                                                                                                                                                                                                                                                                                           | 316 L                                                                  |
| Seal Material                                                                                                                                                                                                                                                                                                                                                                                                                                                                                                                                                                                                                                                                                                                                                                                                                                                                                                                                                                                                                                                                                                                                                                                                                                                                                                                                                                                                                                                                                                                                                                                                                                                                                                                                                                                                                                                                                                                                                                                                                                                                                                                  | Viton(FKM) Other seal material are available upon request              |
| Options The Control of the Control o | Body Material and end connections other option available upon request  |