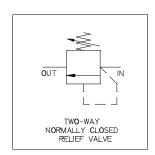

## **Descriptions**

Relief valves (Pressure Safety Valves) are designed or set to open at a predetermined set pressure to protect other equipment from being subjected to pressures that exceed their design limits.

The pressure media enters the relief valve, turning the spring housing clockwise will increase the relief valve pressure setting. Rotating the spring housing counterclockwise will decrease the relief valve pressure setting. When the set pressure is exceeded, the valve is forced open. They have excellent pressure relief and reset repeatability.

## Specification

| Specification                                                                                                                                                                                                                                                                                                                                                                                                                                                                                                                                                                                                                                                                                                                                                                                                                                                                                                                                                                                                                                                                                                                                                                                                                                                                                                                                                                                                                                                                                                                                                                                                                                                                                                                                                                                                                                                                                                                                                                                                                                                                                                                  |                                                                        |
|--------------------------------------------------------------------------------------------------------------------------------------------------------------------------------------------------------------------------------------------------------------------------------------------------------------------------------------------------------------------------------------------------------------------------------------------------------------------------------------------------------------------------------------------------------------------------------------------------------------------------------------------------------------------------------------------------------------------------------------------------------------------------------------------------------------------------------------------------------------------------------------------------------------------------------------------------------------------------------------------------------------------------------------------------------------------------------------------------------------------------------------------------------------------------------------------------------------------------------------------------------------------------------------------------------------------------------------------------------------------------------------------------------------------------------------------------------------------------------------------------------------------------------------------------------------------------------------------------------------------------------------------------------------------------------------------------------------------------------------------------------------------------------------------------------------------------------------------------------------------------------------------------------------------------------------------------------------------------------------------------------------------------------------------------------------------------------------------------------------------------------|------------------------------------------------------------------------|
| Control Application                                                                                                                                                                                                                                                                                                                                                                                                                                                                                                                                                                                                                                                                                                                                                                                                                                                                                                                                                                                                                                                                                                                                                                                                                                                                                                                                                                                                                                                                                                                                                                                                                                                                                                                                                                                                                                                                                                                                                                                                                                                                                                            | 2-Way, Two Position Normally Closed, Spring / Poppet Operated          |
|                                                                                                                                                                                                                                                                                                                                                                                                                                                                                                                                                                                                                                                                                                                                                                                                                                                                                                                                                                                                                                                                                                                                                                                                                                                                                                                                                                                                                                                                                                                                                                                                                                                                                                                                                                                                                                                                                                                                                                                                                                                                                                                                | Used to control or limit the pressure in a system                      |
| Port Connection Size                                                                                                                                                                                                                                                                                                                                                                                                                                                                                                                                                                                                                                                                                                                                                                                                                                                                                                                                                                                                                                                                                                                                                                                                                                                                                                                                                                                                                                                                                                                                                                                                                                                                                                                                                                                                                                                                                                                                                                                                                                                                                                           | IN Port:9/16"-18UNF(Parallel) "F"                                      |
|                                                                                                                                                                                                                                                                                                                                                                                                                                                                                                                                                                                                                                                                                                                                                                                                                                                                                                                                                                                                                                                                                                                                                                                                                                                                                                                                                                                                                                                                                                                                                                                                                                                                                                                                                                                                                                                                                                                                                                                                                                                                                                                                | OUT Port:1/4"-18NPT(Taper) "F"                                         |
| Pressure Range                                                                                                                                                                                                                                                                                                                                                                                                                                                                                                                                                                                                                                                                                                                                                                                                                                                                                                                                                                                                                                                                                                                                                                                                                                                                                                                                                                                                                                                                                                                                                                                                                                                                                                                                                                                                                                                                                                                                                                                                                                                                                                                 | 25,000-40,000 PSI (1,723.8-2,758.0 bar)                                |
| Orifice Size                                                                                                                                                                                                                                                                                                                                                                                                                                                                                                                                                                                                                                                                                                                                                                                                                                                                                                                                                                                                                                                                                                                                                                                                                                                                                                                                                                                                                                                                                                                                                                                                                                                                                                                                                                                                                                                                                                                                                                                                                                                                                                                   | Ø 2.4 mm ( <sup>3</sup> / <sub>32</sub> ")                             |
| Flow Rate                                                                                                                                                                                                                                                                                                                                                                                                                                                                                                                                                                                                                                                                                                                                                                                                                                                                                                                                                                                                                                                                                                                                                                                                                                                                                                                                                                                                                                                                                                                                                                                                                                                                                                                                                                                                                                                                                                                                                                                                                                                                                                                      | Cv = 0.22                                                              |
| Panel Hole Size                                                                                                                                                                                                                                                                                                                                                                                                                                                                                                                                                                                                                                                                                                                                                                                                                                                                                                                                                                                                                                                                                                                                                                                                                                                                                                                                                                                                                                                                                                                                                                                                                                                                                                                                                                                                                                                                                                                                                                                                                                                                                                                | Ø40.5mm (1 <sup>19</sup> / <sub>32</sub> ")                            |
| Net Weight                                                                                                                                                                                                                                                                                                                                                                                                                                                                                                                                                                                                                                                                                                                                                                                                                                                                                                                                                                                                                                                                                                                                                                                                                                                                                                                                                                                                                                                                                                                                                                                                                                                                                                                                                                                                                                                                                                                                                                                                                                                                                                                     | 2.0 KG                                                                 |
| Exterior Shape                                                                                                                                                                                                                                                                                                                                                                                                                                                                                                                                                                                                                                                                                                                                                                                                                                                                                                                                                                                                                                                                                                                                                                                                                                                                                                                                                                                                                                                                                                                                                                                                                                                                                                                                                                                                                                                                                                                                                                                                                                                                                                                 | Circular Ø50.8mm (2")                                                  |
| Working Media                                                                                                                                                                                                                                                                                                                                                                                                                                                                                                                                                                                                                                                                                                                                                                                                                                                                                                                                                                                                                                                                                                                                                                                                                                                                                                                                                                                                                                                                                                                                                                                                                                                                                                                                                                                                                                                                                                                                                                                                                                                                                                                  | Air                                                                    |
| Temperature Range                                                                                                                                                                                                                                                                                                                                                                                                                                                                                                                                                                                                                                                                                                                                                                                                                                                                                                                                                                                                                                                                                                                                                                                                                                                                                                                                                                                                                                                                                                                                                                                                                                                                                                                                                                                                                                                                                                                                                                                                                                                                                                              | - 30°C to 120°C<br>Other Temperature Ranges available. Consult Factory |
| Material(Valve Body)                                                                                                                                                                                                                                                                                                                                                                                                                                                                                                                                                                                                                                                                                                                                                                                                                                                                                                                                                                                                                                                                                                                                                                                                                                                                                                                                                                                                                                                                                                                                                                                                                                                                                                                                                                                                                                                                                                                                                                                                                                                                                                           | 316 L                                                                  |
| Seal Material                                                                                                                                                                                                                                                                                                                                                                                                                                                                                                                                                                                                                                                                                                                                                                                                                                                                                                                                                                                                                                                                                                                                                                                                                                                                                                                                                                                                                                                                                                                                                                                                                                                                                                                                                                                                                                                                                                                                                                                                                                                                                                                  | Viton(FKM) Other seal material are available upon request              |
| Options The Control of the Control o | Body Material and end connections other option available upon request  |