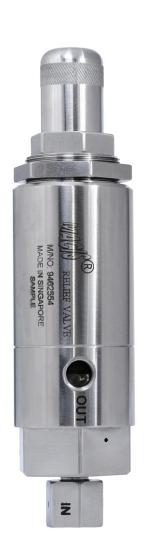

## **RELIEF VALVE**

## Model: MV 9464C-40KL (Pressure Range 25,000-40,000psi)

Ordering Ref: MV9464C-40KL-I9/16UNFF-O1/4NPTF

Corresponding to: MV9462554-L