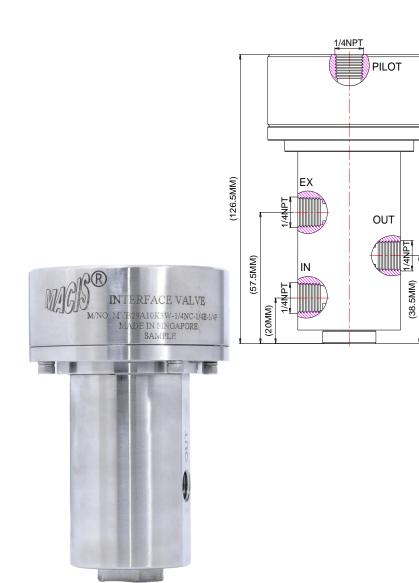

Ordering Ref: MV B29A10K3W-1/4NC-1/4E-1/4P-H

# 1/4NPT PILOT ΕX (126.5MM) OUT (57.5MM) IN (38.5MM) INTERFACE VALVE NO: MVB 9A10K3W-3/8NC-3/8E-1/4P (20MM) MADE IN SINGAPORE -EX