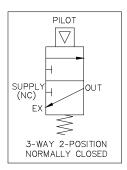

## Valve Operation

MV B29A10K3W-1/4NC-1/4E-1/4P-L & MV B29A10K3W-3/8NC-3/8E-1/4P-L are 3-Way 2-Position Normally Closed Auto Operation Interface Valves. Working pressure need to be applied at the Pilot Port for it to operate.

To open the valve, the pressure signal to Pilot port within the required minimum pilot pressure range, the valve will actuate to open supply pressure from IN port to OUT port and block at EX port, as per below Status table State 1.

To close the valve, the Pilot port pressure lower than Min pilot operating pressure, the valve will be auto reset to close as per below status table State 2. Supply pressure will be block at IN port and accumulated operating pressure will released through the EX port.

Flow Control Status Table

| STATE | IN | OUT | EX | PILOT |
|-------|----|-----|----|-------|
| 1     | 0  | 0   | -  | 0     |
| 2     | -  | 0   | 0  | -     |

1/4NPT

INTERFACE VALVE
M/NO: MVB29A10K3-W-3/8NC-3/8E-1/4P
MADE IN SINGAPORE
SAMPLE