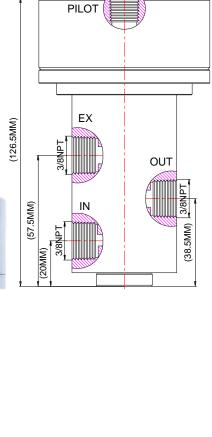

1/4NPT

Ordering Ref: MV B29A10K3W-1/4NC-1/4E-1/4P-L

Ordering Ref: MV B29A10K3W-3/8NC-3/8E-1/4P-L

## Specification

| oposition de la constant de la const |                                                                        |                                                                             |  |  |
|--------------------------------------------------------------------------------------------------------------------------------------------------------------------------------------------------------------------------------------------------------------------------------------------------------------------------------------------------------------------------------------------------------------------------------------------------------------------------------------------------------------------------------------------------------------------------------------------------------------------------------------------------------------------------------------------------------------------------------------------------------------------------------------------------------------------------------------------------------------------------------------------------------------------------------------------------------------------------------------------------------------------------------------------------------------------------------------------------------------------------------------------------------------------------------------------------------------------------------------------------------------------------------------------------------------------------------------------------------------------------------------------------------------------------------------------------------------------------------------------------------------------------------------------------------------------------------------------------------------------------------------------------------------------------------------------------------------------------------------------------------------------------------------------------------------------------------------------------------------------------------------------------------------------------------------------------------------------------------------------------------------------------------------------------------------------------------------------------------------------------------|------------------------------------------------------------------------|-----------------------------------------------------------------------------|--|--|
| Control Application                                                                                                                                                                                                                                                                                                                                                                                                                                                                                                                                                                                                                                                                                                                                                                                                                                                                                                                                                                                                                                                                                                                                                                                                                                                                                                                                                                                                                                                                                                                                                                                                                                                                                                                                                                                                                                                                                                                                                                                                                                                                                                            | 3-Way 2-Position Normally Closed Auto Operation Type                   | Distinctions                                                                |  |  |
| Pilot Linker Shape                                                                                                                                                                                                                                                                                                                                                                                                                                                                                                                                                                                                                                                                                                                                                                                                                                                                                                                                                                                                                                                                                                                                                                                                                                                                                                                                                                                                                                                                                                                                                                                                                                                                                                                                                                                                                                                                                                                                                                                                                                                                                                             | Circular Ø82.6mm (3 ½" )                                               | Ordering Ref No: MV B29A10K3W-1/4NC-1/4E-1/4P-L                             |  |  |
| Net Weight                                                                                                                                                                                                                                                                                                                                                                                                                                                                                                                                                                                                                                                                                                                                                                                                                                                                                                                                                                                                                                                                                                                                                                                                                                                                                                                                                                                                                                                                                                                                                                                                                                                                                                                                                                                                                                                                                                                                                                                                                                                                                                                     | 2.5 KG                                                                 |                                                                             |  |  |
| Working Media                                                                                                                                                                                                                                                                                                                                                                                                                                                                                                                                                                                                                                                                                                                                                                                                                                                                                                                                                                                                                                                                                                                                                                                                                                                                                                                                                                                                                                                                                                                                                                                                                                                                                                                                                                                                                                                                                                                                                                                                                                                                                                                  | Air                                                                    | Port Connection Size: IN, OUT & EX Ports: ¼"NPT F, Pilot Port: ¼"NPT F      |  |  |
| Pilot Pressure Range                                                                                                                                                                                                                                                                                                                                                                                                                                                                                                                                                                                                                                                                                                                                                                                                                                                                                                                                                                                                                                                                                                                                                                                                                                                                                                                                                                                                                                                                                                                                                                                                                                                                                                                                                                                                                                                                                                                                                                                                                                                                                                           | 25-150 PSI (1.8 – 10.3 bar)                                            |                                                                             |  |  |
| Max Working Pressure                                                                                                                                                                                                                                                                                                                                                                                                                                                                                                                                                                                                                                                                                                                                                                                                                                                                                                                                                                                                                                                                                                                                                                                                                                                                                                                                                                                                                                                                                                                                                                                                                                                                                                                                                                                                                                                                                                                                                                                                                                                                                                           | 10,000 PSI (689.4 bar)                                                 |                                                                             |  |  |
| Temperature Range                                                                                                                                                                                                                                                                                                                                                                                                                                                                                                                                                                                                                                                                                                                                                                                                                                                                                                                                                                                                                                                                                                                                                                                                                                                                                                                                                                                                                                                                                                                                                                                                                                                                                                                                                                                                                                                                                                                                                                                                                                                                                                              | - 30°C to 120°C<br>Other Temperature Ranges available. Consult Factory | Ordering Ref No: MV B29A10K3W-3/8NC-3/8E-1/4P-L                             |  |  |
| Material (Valve Body)                                                                                                                                                                                                                                                                                                                                                                                                                                                                                                                                                                                                                                                                                                                                                                                                                                                                                                                                                                                                                                                                                                                                                                                                                                                                                                                                                                                                                                                                                                                                                                                                                                                                                                                                                                                                                                                                                                                                                                                                                                                                                                          | 316L                                                                   |                                                                             |  |  |
| Seal Material                                                                                                                                                                                                                                                                                                                                                                                                                                                                                                                                                                                                                                                                                                                                                                                                                                                                                                                                                                                                                                                                                                                                                                                                                                                                                                                                                                                                                                                                                                                                                                                                                                                                                                                                                                                                                                                                                                                                                                                                                                                                                                                  | Viton (FKM) Other Seal Material are Available Upon Request             | Port Connection Size: IN , OUT & EX Ports:3/8"NPT F, Pilot Port: 1/4" NPT F |  |  |
| Flow Rate                                                                                                                                                                                                                                                                                                                                                                                                                                                                                                                                                                                                                                                                                                                                                                                                                                                                                                                                                                                                                                                                                                                                                                                                                                                                                                                                                                                                                                                                                                                                                                                                                                                                                                                                                                                                                                                                                                                                                                                                                                                                                                                      | Cv = 0.65                                                              |                                                                             |  |  |