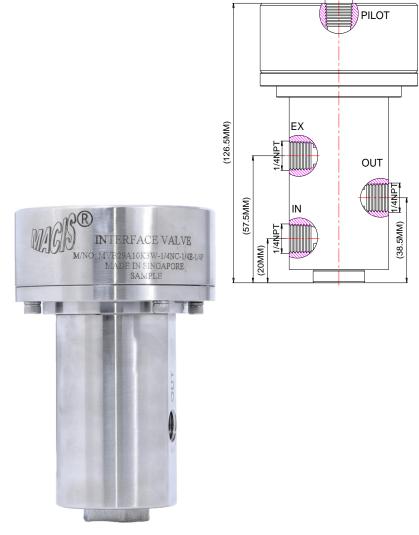

1/4NPT

Ordering Ref: MV B29A10K3W-1/4NC-1/4E-1/4P-L

Ordering Ref: MV B29A10K3W-3/8NC-3/8E-1/4P-L

## Specification

| oposition de la constant de la const |                                                                        |                                                                             |  |  |
|--------------------------------------------------------------------------------------------------------------------------------------------------------------------------------------------------------------------------------------------------------------------------------------------------------------------------------------------------------------------------------------------------------------------------------------------------------------------------------------------------------------------------------------------------------------------------------------------------------------------------------------------------------------------------------------------------------------------------------------------------------------------------------------------------------------------------------------------------------------------------------------------------------------------------------------------------------------------------------------------------------------------------------------------------------------------------------------------------------------------------------------------------------------------------------------------------------------------------------------------------------------------------------------------------------------------------------------------------------------------------------------------------------------------------------------------------------------------------------------------------------------------------------------------------------------------------------------------------------------------------------------------------------------------------------------------------------------------------------------------------------------------------------------------------------------------------------------------------------------------------------------------------------------------------------------------------------------------------------------------------------------------------------------------------------------------------------------------------------------------------------|------------------------------------------------------------------------|-----------------------------------------------------------------------------|--|--|
| Control Application                                                                                                                                                                                                                                                                                                                                                                                                                                                                                                                                                                                                                                                                                                                                                                                                                                                                                                                                                                                                                                                                                                                                                                                                                                                                                                                                                                                                                                                                                                                                                                                                                                                                                                                                                                                                                                                                                                                                                                                                                                                                                                            | 3-Way 2-Position Normally Closed Auto Operation Type                   | Distinctions                                                                |  |  |
| Pilot Linker Shape                                                                                                                                                                                                                                                                                                                                                                                                                                                                                                                                                                                                                                                                                                                                                                                                                                                                                                                                                                                                                                                                                                                                                                                                                                                                                                                                                                                                                                                                                                                                                                                                                                                                                                                                                                                                                                                                                                                                                                                                                                                                                                             | Circular Ø82.6mm (3 ½" )                                               | Ordering Ref No: MV B29A10K3W-1/4NC-1/4E-1/4P-L                             |  |  |
| Net Weight                                                                                                                                                                                                                                                                                                                                                                                                                                                                                                                                                                                                                                                                                                                                                                                                                                                                                                                                                                                                                                                                                                                                                                                                                                                                                                                                                                                                                                                                                                                                                                                                                                                                                                                                                                                                                                                                                                                                                                                                                                                                                                                     | 2.5 KG                                                                 |                                                                             |  |  |
| Working Media                                                                                                                                                                                                                                                                                                                                                                                                                                                                                                                                                                                                                                                                                                                                                                                                                                                                                                                                                                                                                                                                                                                                                                                                                                                                                                                                                                                                                                                                                                                                                                                                                                                                                                                                                                                                                                                                                                                                                                                                                                                                                                                  | Air                                                                    | Port Connection Size: IN, OUT & EX Ports: ¼"NPT F, Pilot Port: ¼"NPT F      |  |  |
| Pilot Pressure Range                                                                                                                                                                                                                                                                                                                                                                                                                                                                                                                                                                                                                                                                                                                                                                                                                                                                                                                                                                                                                                                                                                                                                                                                                                                                                                                                                                                                                                                                                                                                                                                                                                                                                                                                                                                                                                                                                                                                                                                                                                                                                                           | 25-150 PSI (1.8 – 10.3 bar)                                            |                                                                             |  |  |
| Max Working Pressure                                                                                                                                                                                                                                                                                                                                                                                                                                                                                                                                                                                                                                                                                                                                                                                                                                                                                                                                                                                                                                                                                                                                                                                                                                                                                                                                                                                                                                                                                                                                                                                                                                                                                                                                                                                                                                                                                                                                                                                                                                                                                                           | 10,000 PSI (689.4 bar)                                                 |                                                                             |  |  |
| Temperature Range                                                                                                                                                                                                                                                                                                                                                                                                                                                                                                                                                                                                                                                                                                                                                                                                                                                                                                                                                                                                                                                                                                                                                                                                                                                                                                                                                                                                                                                                                                                                                                                                                                                                                                                                                                                                                                                                                                                                                                                                                                                                                                              | - 30°C to 120°C<br>Other Temperature Ranges available. Consult Factory | Ordering Ref No: MV B29A10K3W-3/8NC-3/8E-1/4P-L                             |  |  |
| Material (Valve Body)                                                                                                                                                                                                                                                                                                                                                                                                                                                                                                                                                                                                                                                                                                                                                                                                                                                                                                                                                                                                                                                                                                                                                                                                                                                                                                                                                                                                                                                                                                                                                                                                                                                                                                                                                                                                                                                                                                                                                                                                                                                                                                          | 316L                                                                   |                                                                             |  |  |
| Seal Material                                                                                                                                                                                                                                                                                                                                                                                                                                                                                                                                                                                                                                                                                                                                                                                                                                                                                                                                                                                                                                                                                                                                                                                                                                                                                                                                                                                                                                                                                                                                                                                                                                                                                                                                                                                                                                                                                                                                                                                                                                                                                                                  | Viton (FKM) Other Seal Material are Available Upon Request             | Port Connection Size: IN , OUT & EX Ports:3/8"NPT F, Pilot Port: 1/4" NPT F |  |  |
| Flow Rate                                                                                                                                                                                                                                                                                                                                                                                                                                                                                                                                                                                                                                                                                                                                                                                                                                                                                                                                                                                                                                                                                                                                                                                                                                                                                                                                                                                                                                                                                                                                                                                                                                                                                                                                                                                                                                                                                                                                                                                                                                                                                                                      | Cv = 0.65                                                              |                                                                             |  |  |