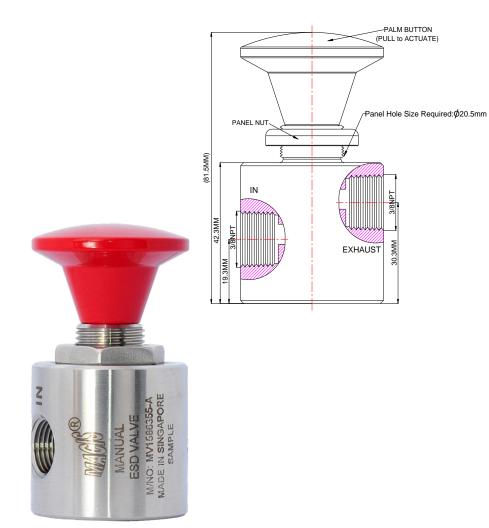

**Flow Control Status Table** 

| STATE | IN | EX | PALM POSITION |
|-------|----|----|---------------|
| 1     | -  | -  | PULL          |
| 2     | 0  | 0  | PUSH          |

PALM BUTTON (PULL to ACTUATE) Panel Hole Size Required:Ø20.5mm PANEL NUT (81.5MM) IN AIME. EXHAUST 30.3MM 19.3MM

Ordering Ref: MV1586355-B

**Specification** 

Ordering Ref: MV1586355-A

| Specification          |                                                                                        |                                                  |  |
|------------------------|----------------------------------------------------------------------------------------|--------------------------------------------------|--|
| Control Application    | 2-Way Normally Open<br>Manually Pull-Push with Red palm button<br>Manual Shutdown Type | Distinctions                                     |  |
| Exterior Shape         | Circular Ø44.00 mm (1 <sup>47</sup> / <sub>64</sub> " )                                | Ordering Ref No: MV1586355-A                     |  |
| Panel Hole Size        | Ø 20.5 mm ( <sup>51</sup> / <sub>64</sub> " )                                          |                                                  |  |
| Net Weight             | 650 gm                                                                                 | Port Connection Size : IN & EX Ports : 3/8"NPT F |  |
| Working Media          | Oil                                                                                    |                                                  |  |
| Max Working Pressure   | 200 PSI (13.7 bar)                                                                     |                                                  |  |
| Temperature Range      | - 30°C to 120°C<br>Other Temperature Ranges available. Consult Factory                 | Ordering Ref No: MV1586355-B                     |  |
| Material(Valve Body)   | 316L                                                                                   |                                                  |  |
| Seal Material          | Nitrile Rubber(NBR)<br>Other Seal Material are Available Upon Request                  | Port Connection Size : IN & EX Ports : 1/4"NPT F |  |
| Material (Palm Button) | Polyamide<br>Other Material are Available Upon Request                                 |                                                  |  |
| Color(Palm Button)     | Red / Black<br>There are two Color for select, kindly state when ordering              |                                                  |  |
| Flow Rate              | Cv = 1.3                                                                               |                                                  |  |