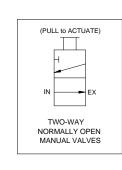

In push position (palm button), the valve function as below Status table (State 2). Working pressure will from IN port to EX port. Manually pull the palm button to actuate, the valve as below Status table (State 1), the IN and EX Port will be block.

**Flow Control Status Table** 

| STATE | IN | EX | PALM POSITION |
|-------|----|----|---------------|
| 1     | -  | -  | PULL          |
| 2     | 0  | 0  | PUSH          |

PALM BUTTON (PULL to ACTUATE) Panel Hole Size Required:Ø20.5mm PANEL NUT (81.5MM) IN AIME. EXHAUST 30.3MM 19.3MM