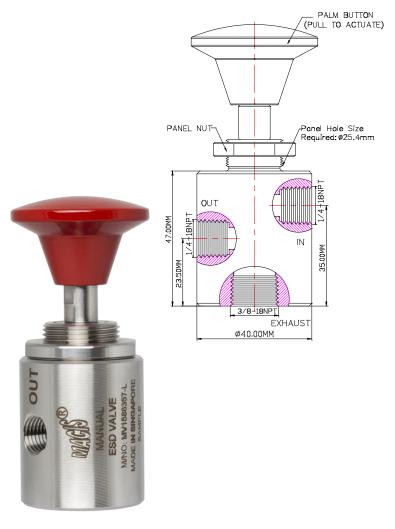

# (PULL TO ACTUATE) IN OUT EX H 3-WAY 2-POSITION NORMALLY OPEN MANUAL VALVES

# MANUAL SHUTDOWN (ESD) VALVE

### Valve Operation

MV 1586356-L & MV1586357-L are 3-Way 2-Position manual shut down valves, it ideal for use in Emergency Shut Down (ESD) systems and other control applications that require fast response time.

In push position (palm button), the valve as per below Status Table (State 1).working pressure from IN port to OUT port, and EX port will be block

Manual pull the palm button to actuate, the valve as below Status table (State 2), supply pressure will be block at IN port and the downstream pressure flow from OUT port to EX port.

Ordering Ref: MV1586356-L Ordering Ref: MV1586357-L

Specification

| Control Application    | 3-Way Normally Open  Manually Pull-Push with Red palm button, Manual Shutdown Type |   |
|------------------------|------------------------------------------------------------------------------------|---|
| Exterior Shape         | Circular Ø40.00 mm (1 $^{37}/_{64}$ " )                                            |   |
| Panel Hole Size        | Ø 25.4mm ( 1")                                                                     |   |
| Net Weight             | 400 gm                                                                             | 1 |
| Working Media          | Air                                                                                |   |
| Max Working Pressure   | 300 PSI (20.6 bar)                                                                 |   |
| Temperature Range      | - 30°C to 120°C<br>Other Temperature Ranges available. Consult Factory             |   |
| Material(Valve Body)   | 316L                                                                               |   |
| Seal Material          | Viton(FKM) Other Seal Material are Available Upon Request                          |   |
| Material (Palm Button) | Polyamide<br>Other Material are Available Upon Request                             |   |
| Color(Palm Button)     | Red / Black There are two Color for select, kindly state when ordering             |   |
| Flow Rate              | Cv = 1.9                                                                           |   |

## **Distinctions**

Ordering Ref No: MV1586356-L

Port Connection Size: IN & OUT Ports: 1/4"NPT F, EX Port: 3/8"NPT F

Ordering Ref No : MV1586357-L

Port Connection Size: IN , OUT& EX Ports: 3/8"NPT F

<sup>\*\*</sup> Measurement stated are with tolerance of +/-10%. Optional Parts/Material are available upon request.