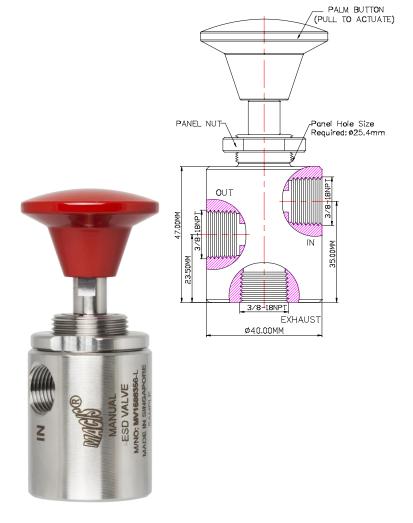

# (PULL TO ACTUATE) IN OUT EX H 3-WAY 2-POSITION NORMALLY OPEN MANUAL VALVES

# MANUAL SHUTDOWN (ESD) VALVE

### Valve Operation

MV 1586356-L & MV1586357-L are 3-Way 2-Position manual shut down valves, it ideal for use in Emergency Shut Down (ESD) systems and other control applications that require fast response time.

In push position (palm button), the valve as per below Status Table (State 1).working pressure from IN port to OUT port, and EX port will be block

Manual pull the palm button to actuate, the valve as below Status table (State 2), supply pressure will be block at IN port and the downstream pressure flow from OUT port to EX port.

Ordering Ref: MV1586356-L Ordering Ref: MV1586357-L

Specification

| Control Application    | 3-Way Normally Open  Manually Pull-Push with Red palm button, Manual Shutdown Type |   |
|------------------------|------------------------------------------------------------------------------------|---|
| Exterior Shape         | Circular Ø40.00 mm (1 $^{37}/_{64}$ " )                                            |   |
| Panel Hole Size        | Ø 25.4mm ( 1")                                                                     |   |
| Net Weight             | 400 gm                                                                             | 1 |
| Working Media          | Air                                                                                |   |
| Max Working Pressure   | 300 PSI (20.6 bar)                                                                 |   |
| Temperature Range      | - 30°C to 120°C<br>Other Temperature Ranges available. Consult Factory             |   |
| Material(Valve Body)   | 316L                                                                               |   |
| Seal Material          | Viton(FKM) Other Seal Material are Available Upon Request                          |   |
| Material (Palm Button) | Polyamide<br>Other Material are Available Upon Request                             |   |
| Color(Palm Button)     | Red / Black There are two Color for select, kindly state when ordering             |   |
| Flow Rate              | Cv = 1.9                                                                           |   |

## **Distinctions**

Ordering Ref No: MV1586356-L

Port Connection Size: IN & OUT Ports: 1/4"NPT F, EX Port: 3/8"NPT F

Ordering Ref No : MV1586357-L

Port Connection Size: IN , OUT& EX Ports: 3/8"NPT F

<sup>\*\*</sup> Measurement stated are with tolerance of +/-10%. Optional Parts/Material are available upon request.